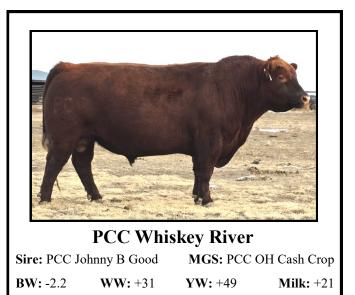

RETAINED SEMEN INTEREST

**RF 5-Star Gold** Sire: RF Samson MGS: BKT Viking 8968 XM **WW:** +44 **YW:** +70 **Milk:** +23

**BW:** -2.8

| LOT 3                                                                                                                                                                                                                                        |                                   | PCC AC                                                | T Gorma                                                     | n                      | 5307G                               |  |
|----------------------------------------------------------------------------------------------------------------------------------------------------------------------------------------------------------------------------------------------|-----------------------------------|-------------------------------------------------------|-------------------------------------------------------------|------------------------|-------------------------------------|--|
| Born: 9/21/19                                                                                                                                                                                                                                |                                   | Description: 100% 1A; Red Angus #4217916              |                                                             |                        |                                     |  |
| Sire: RF 5-Star Gold                                                                                                                                                                                                                         |                                   | Mat. Grand Sire: PCC DC Parker                        |                                                             |                        |                                     |  |
| Base Price<br>Actual:<br>Ratio:<br>EPDs:                                                                                                                                                                                                     | <u><b>B.Wt.</b></u><br>50<br>104% | <b>205 Day</b><br><u>Weight</u><br>512<br>103%<br>+44 | Adjusted<br>Off Test<br><u>Weight</u><br>962<br>111%<br>+67 | <u>Milk</u><br><br>+24 | Forage<br><u>Test Index</u><br>123% |  |
| Overall Ra                                                                                                                                                                                                                                   | ating: ***                        | ** S                                                  | crotal Circ:                                                |                        | Frame: S/M                          |  |
| Disposition                                                                                                                                                                                                                                  | n: *****                          | Fleshing                                              | Ability: ***                                                | ** Ca                  | lving Ease: ****                    |  |
| Longevity                                                                                                                                                                                                                                    | ***                               | Low Main                                              | ntenance: **                                                | **                     | Hair Coat: ****                     |  |
| Grass Effi                                                                                                                                                                                                                                   | ciency: **                        | ***                                                   | Cow Age                                                     | : 2                    | <b>Udder:</b> ****                  |  |
| <ul> <li>Comments: 4 -star calving ease — calving ease EPD is in the top 19%</li> <li>5+ grass efficiency — with 5-star thickness, masculinity, fleshing ability, disposition and overall rating</li> <li>RETAINED SEMEN INTEREST</li> </ul> |                                   |                                                       |                                                             |                        |                                     |  |