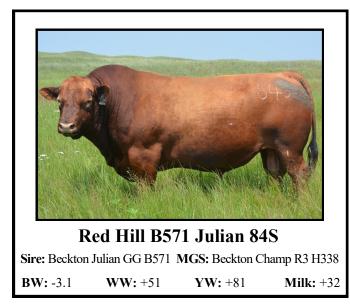

RETAINED SEMEN INTEREST

**RF 5-Star Gold** Sire: RF Samson MGS: BKT Viking 8968 XM **WW:** +44 **YW:** +70 **Milk:** +23

**BW:** -2.8

| LOT 3                                                                                                                                                                                                                                        |                                   | PCC AC                                                | T Gorma                                                     | n                      | 5307G                               |  |
|----------------------------------------------------------------------------------------------------------------------------------------------------------------------------------------------------------------------------------------------|-----------------------------------|-------------------------------------------------------|-------------------------------------------------------------|------------------------|-------------------------------------|--|
| Born: 9/21/19                                                                                                                                                                                                                                |                                   | Description: 100% 1A; Red Angus #4217916              |                                                             |                        |                                     |  |
| Sire: RF 5-Star Gold                                                                                                                                                                                                                         |                                   | Mat. Grand Sire: PCC DC Parker                        |                                                             |                        |                                     |  |
| Base Price<br>Actual:<br>Ratio:<br>EPDs:                                                                                                                                                                                                     | <u><b>B.Wt.</b></u><br>50<br>104% | <b>205 Day</b><br><u>Weight</u><br>512<br>103%<br>+44 | Adjusted<br>Off Test<br><u>Weight</u><br>962<br>111%<br>+67 | <u>Milk</u><br><br>+24 | Forage<br><u>Test Index</u><br>123% |  |
| Overall Ra                                                                                                                                                                                                                                   | ating: ***                        | ** S                                                  | crotal Circ:                                                |                        | Frame: S/M                          |  |
| Disposition                                                                                                                                                                                                                                  | n: *****                          | Fleshing                                              | Ability: ***                                                | ** Ca                  | lving Ease: ****                    |  |
| Longevity                                                                                                                                                                                                                                    | ***                               | Low Main                                              | ntenance: **                                                | **                     | Hair Coat: ****                     |  |
| Grass Effi                                                                                                                                                                                                                                   | ciency: **                        | ***                                                   | Cow Age                                                     | : 2                    | <b>Udder:</b> ****                  |  |
| <ul> <li>Comments: 4 -star calving ease — calving ease EPD is in the top 19%</li> <li>5+ grass efficiency — with 5-star thickness, masculinity, fleshing ability, disposition and overall rating</li> <li>RETAINED SEMEN INTEREST</li> </ul> |                                   |                                                       |                                                             |                        |                                     |  |