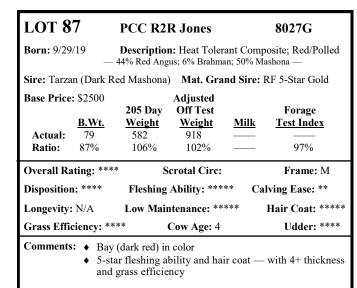

### Sale Information and Data — Explained

Actual and Adjusted Weights: Actual birth weights, along with adjusted 205-day and 365-day weights, are provided for most yearling bulls, while the forage bulls have been adjusted to 470 days. This is good information, but it doesn't tell the whole story because the surrounding environment can greatly affect these weights. Therefore, you can't use this information to make comparisons with other herds, but you can use it to make valid comparisons within a herd. Ratios make this very easy.

**Ratios:** Ratios are provided for birth weights, 205-day weights, 365-day weights, 470-day weights, and for rate of gain. A ratio shows how a bull compares to his within-herd contemporaries. A ratio of 100% is average, while a ratio of 105% is 5% above herd average, and a ratio of 95% is 5% below herd average. Birth weight ratios have been inverted. The lowest birth weights will have the highest ratios.

**EPDs:** EPD is short for Expected Progeny Differences. It's a prediction of the difference between the average progeny of one individual bull and the average progeny of other individual bulls. Since EPDs are able to take into account the differences that exist between environments, they can be effectively used to compare animals from different herds. Each breed association uses a different method for calculating their EPDs, so you **cannot** compare EPDs of bulls from two different breeds. Within a breed, though, EPDs can provide some very valuable information. For example, a bull with a birth weight EPD of -2.0 should sire calves that are 5 pounds lighter than a bull with a +3.0 birth weight EPD.

**ADG on Test:** Our yearling bulls were put on a short feed test to help us compare their growth potential. They were fed a grain-free, high-roughage ration designed for moderate gains of only 2 pounds per day. If young bulls are pushed any harder, it negatively affects their soundness, fertility and longevity. Our bulls won't be as big or as fat as bulls coming out of other programs, but they will be healthy and well conditioned. It is not at all unusual for our bulls to gain weight during their first breeding season.

Our forage-tested bulls were tested for their ability to gain weight on grass. Bulls that perform well in a forage test should sire cattle that are also efficient foragers. Instead of posting individual rates of gain, we are posting individual gain indexes. This figure accurately compares each bull to his herd mates.

**Scrotal Circumference:** Actual scrotal measurements will be provided on supplement sheets prior to each sale. These supplement sheets will be sent out via email. Keep in mind, there is absolutely no fat in the scrotum of these bulls. Testicle size, in relation to frame size, is a very good indicator of early maturity.

**Frame Score:** A frame score of **2.5** to **5** seems to be optimum for the cow herd, as well as the feedlot and packing plant. The smaller the frame, the more efficient the cow. The only difference between a frame 4 and a frame 5 is a couple of inches between the ground and the belly — which doesn't weigh anything and is impossible to eat! Our most efficient cows have a frame score of 2 to 4 — with enough thickness to weigh 1050 to 1250 pounds.

Frame score is hip height adjusted for age. Unfortunately, the formula used for young bulls is based on feedlot-developed bulls. It will <u>not</u> work on our forage or grain-free-developed bulls. Therefore, we use XS, S, S/M, M, M/L and L (roughly equivalent to frames 2.5 to 5.5).

**Our Predictions:** We have provided some predictions on how we feel these bulls should be rated for **Calving Ease**, **Disposition**, **Fleshing Ability**, **Low Maintenance**, **Hair Coat** and **Grass Efficiency**. Each bull is rated with 1 to 5 stars, with 5 being the best and 3 being about average. Fleshing Ability, Disposition, Hair Coat and Grass Efficiency are discussed on pages 10 and 11.

**Maternal Information:** Valuable information has also been provided on the mother of most bulls. **Cow Age** is the dam's age at calving. At calving we give each cow an **Udder Score** from 1 to 5. A score of 3 would be an average, yet very functional udder, while a score of 5 would be nearly perfect. On the registered bulls, we are also able to calculate a **Cow Longevity** score from 1 to 5 — with 5 being the best. It's rare to have a bull with a young dam have 5 stars for cow longevity, but it is possible.