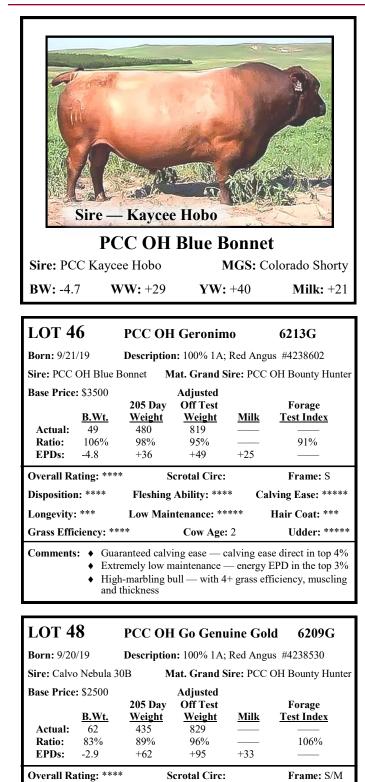

| ****              | Low Main                                 | ntenance: **                   | **     | Hair Coat: *****     |  |
| Grass Efficiency: ****                                                                                                                                            |                   |                                          | Cow Age:                       | 9      | Udder: ****          |  |
| Comments: ♦ Guaranteed calving ease — calving ease direct in top 4%<br>♦ High-marbling bull — with 4+ grass efficiency, thickness, masculinity and overall rating |                   |                                          |                                |        |                      |  |

♦ RETAINED SEMEN INTEREST



Scrotal Circ:

Cow Age: 2

4+ masculinity - with 4-star grass efficiency, muscling,

Fleshing Ability: \*\*\*

Low Maintenance: \*\*\*\*

Disposition: \*\*\*\*

Grass Efficiency: \*\*\*\*

**Comments:** • 3/4 brother to the previous bull

thickness and overall rating

Longevity: \*\*

| LOT 4       | 5                        | PCC OH Galatyn 6170G                         |                                       |             |                                           |  |  |
|-------------|--------------------------|----------------------------------------------|---------------------------------------|-------------|-------------------------------------------|--|--|
| Born: 9/9/  | 19                       | Description                                  | <b>n:</b> 100% 1A;