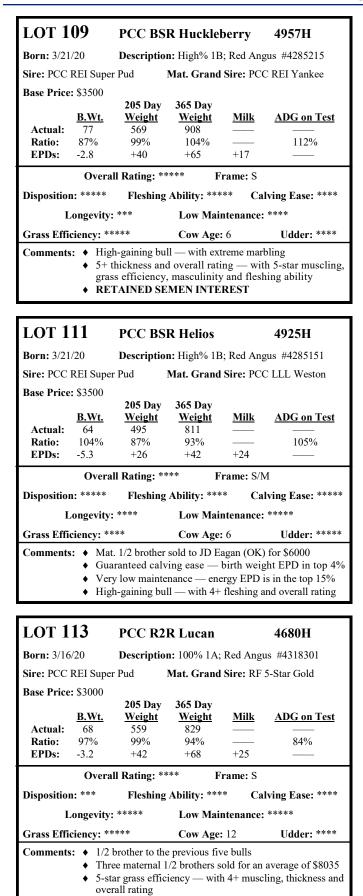

#### LOT 8 Born: 9/28/19

#### PCC R2R Meyer 4648G

Description: High% 1B; Red Angus #4217360 nner Mat. Grand Sire: M & M Monument

| Sire: PCC DC Conner                                                                                                                                                                                                                                                                |                                       | Mat. Grand Sire: M & M Monument                |                                                      |             |                                           |  |
|------------------------------------------------------------------------------------------------------------------------------------------------------------------------------------------------------------------------------------------------------------------------------------|---------------------------------------|------------------------------------------------|------------------------------------------------------|-------------|-------------------------------------------|--|
| Base Price<br>Actual:<br>Ratio:                                                                                                                                                                                                                                                    | : \$3000<br><u>B.Wt.</u><br>66<br>81% | <b>205 Day</b><br><u>Weight</u><br>556<br>101% | Adjusted<br>Off Test<br><u>Weight</u><br>927<br>106% | <u>Milk</u> | Forage<br><u>Test Index</u><br>——<br>116% |  |
| EPDs:                                                                                                                                                                                                                                                                              | -2.5                                  | +48                                            | +75                                                  | +25         |                                           |  |
| Overall Ra                                                                                                                                                                                                                                                                         | ating: ****                           | S                                              | crotal Circ:                                         |             | Frame: M                                  |  |
| Disposition                                                                                                                                                                                                                                                                        | n: *****                              | Fleshing                                       | Ability: ***                                         | ** Ca       | lving Ease: ***                           |  |
| Longevity                                                                                                                                                                                                                                                                          | ****                                  | Low Mair                                       | ntenance: **                                         | ***         | Hair Coat: ****                           |  |
| Grass Effi                                                                                                                                                                                                                                                                         | ciency: ***                           | *                                              | Cow Age:                                             | 2           | Udder: *****                              |  |
| <ul> <li>Comments:          <ul> <li>3/4 brother to the previous bull</li> <li>3-star calving ease — birth weight EPD is in the top 30%</li> <li>5-star fleshing ability — with 4-star muscling, thickness grass efficiency, masculinity and overall rating</li> </ul> </li> </ul> |                                       |                                                |                                                      |             |                                           |  |

PCC Johnny AngelSire: PCC Johnny B GoodMGS: PCC Cinco De MayoBW: -2.2WW: +30YW: +42Milk: +25

LOT 7 PCC R2R Merieux 4643G Born: 10/20/19 Description: High% 1B; Red Angus #4217358 Sire: PCC DC Conner Mat. Grand Sire: M & M Monument Base Price: \$3500 Adjusted 205 Day Off Test Forage B.Wt. **Weight** <u>Weight</u> Milk **Test Index** Actual: 586 951 75 110% **Ratio:** 78% 106% 117% EPDs: +22-2.9 +92+55Overall Rating: \*\*\*\*\* Scrotal Circ: Frame: M Fleshing Ability: \*\*\*\* Disposition: \*\*\*\* Calving Ease: \*\*\*

 Longevity: \*\*\*\*\*
 Low Maintenance: \*\*\*\*\*
 Hair Coat: \*\*\*\*

 Grass Efficiency: \*\*\*\*
 Cow Age: 9
 Udder: \*\*\*\*\*

 Comments: •
 Maternal 1/2 brother sold to Justin Peeler (TX) for \$6500

 •
 Eutomatic luministration

Extremely low maintenance — energy EPD in the top 4%
 Very impressive 5+ muscling, thickness, masculinity and

overall rating — with 4+ grass efficiency

| LOT 9                                                                                                                                 |                           | PCC R2R Pirie                                         |                                                             |                        | 4667G                        |  |
|---------------------------------------------------------------------------------------------------------------------------------------|---------------------------|-------------------------------------------------------|-------------------------------------------------------------|------------------------|------------------------------|--|
| Born: 10/8                                                                                                                            | /19                       | Description                                           | n: High% 1B                                                 | ; Red Ang              | gus #4217368                 |  |
| Sire: PCC                                                                                                                             | DC Conne                  | er                                                    | Mat. Grand                                                  | Sire: PCO              | C CFL Alvin                  |  |
| Base Price<br>Actual:<br>Ratio:<br>EPDs:                                                                                              | <u>B.Wt.</u><br>72<br>81% | <b>205 Day</b><br><u>Weight</u><br>565<br>103%<br>+59 | Adjusted<br>Off Test<br><u>Weight</u><br>901<br>104%<br>+97 | <u>Milk</u><br><br>+24 | Forage<br>Test Index<br>108% |  |
| Overall Ra                                                                                                                            | -                         |                                                       | crotal Circ:                                                | +24                    | Frame: M                     |  |
| Disposition                                                                                                                           | n: ****                   | Fleshing Ability: **** Low Maintenance: ****          |                                                             |                        | Calving Ease: **             |  |
| Grass Effi                                                                                                                            |                           |                                                       | Cow Age:                                                    |                        | Udder: *****                 |  |
| Comments:      High-gaining bull — with 4+ fleshing ability     Impressive 5-star muscling, thickness, masculinity and overall rating |                           |                                                       |                                                             |                        |                              |  |

| LOT 1       | 0                                              | PCC R2                                                                                                                                                                                                                                                                                                   | R Martin                       | 15   | 4661G                |  |
|-------------|------------------------------------------------|----------------------------------------------------------------------------------------------------------------------------------------------------------------------------------------------------------------------------------------------------------------------------------------------------------|--------------------------------|------|----------------------|--|
| Born: 10/6  | <b>Description:</b> High% 1B; Red Angus #42173 |                                                                                                                                                                                                                                                                                                          |                                |      |                      |  |
| Sire: PCC   | DC Conne                                       | er Mat. Grand Sire: PCC REI Adroit                                                                                                                                                                                                                                                                       |                                |      |                      |  |
| Base Price  | : \$3500<br><b>B.Wt.</b>                       | 205 Day<br>Weight                                                                                                                                                                                                                                                                                        | Adjusted<br>Off Test<br>Weight | Milk | Forage<br>Test Index |  |
| Actual:     | 61                                             | 523                                                                                                                                                                                                                                                                                                      | 872                            |      |                      |  |
| Ratio:      | 88%                                            | 95%                                                                                                                                                                                                                                                                                                      | 100%                           |      | 110%                 |  |
| EPDs:       | -3.2                                           | +48                                                                                                                                                                                                                                                                                                      | +79                            | +23  |                      |  |
| Overall Ra  | ating: ***                                     | * S                                                                                                                                                                                                                                                                                                      | * Scrotal Circ:                |      | Frame: S             |  |
| Disposition | n: *****                                       | Fleshing                                                                                                                                                                                                                                                                                                 | Ability: ***                   | * Ca | Calving Ease: ****   |  |
| Longevity   | ***                                            | Low Main                                                                                                                                                                                                                                                                                                 | Low Maintenance: ****          |      | Hair Coat: ****      |  |
| Grass Effi  | ciency: **                                     | ***                                                                                                                                                                                                                                                                                                      | Cow Age:                       | 2    | Udder: *****         |  |
| Comments    | son<br>♦ 5-sta                                 | Grass Efficiency: *****       Cow Age: 2       Udder: ****         Comments: • 1/2 brother to the previous three bulls — sire is a Harve son out of a Johnny B Good daughter       • 5-star grass efficiency, muscling, thickness and masculini         • Tremendous ability to marble and gain on grass |                                |      |                      |  |

Tremendous ability to marble and gain on grass

| LOT 1                                                   | 2                                               | PCC AC                                               | T Gomez                                                    |                        | 5317G                              |
|---------------------------------------------------------|-------------------------------------------------|------------------------------------------------------|------------------------------------------------------------|------------------------|------------------------------------|
| Born: 10/1                                              | 5/19                                            | Descriptio                                           | <b>n:</b> 100% 1A;                                         | Red Angu               | ıs #4217890                        |
| Sire: PCC ACT Crandall Mat. Grand Sire: PCC Johnny Ange |                                                 |                                                      |                                                            |                        | C Johnny Angel                     |
| Base Price<br>Actual:<br>Ratio:<br>EPDs:                | e: \$3500<br><u>B.Wt.</u><br>61<br>104%<br>-3.1 | <b>205 Day</b><br><u>Weight</u><br>500<br>95%<br>+36 | Adjusted<br>Off Test<br><u>Weight</u><br>881<br>96%<br>+57 | <u>Milk</u><br><br>+24 | Forage<br><u>Test Index</u><br>99% |
| Overall R                                               | ating: ***                                      | ** S                                                 | crotal Circ:                                               |                        | Frame: S/M                         |
| Dispositio                                              | n: ****                                         | Fleshing                                             | Ability: ***                                               | * Ca                   | lving Ease: ****                   |
| Longevity                                               | • ***                                           | Low Main                                             | ntenance: **                                               | ***                    | Hair Coat: ****                    |
| Grass Effi                                              | ciency: **                                      | **                                                   | Cow Age:                                                   | : 3                    | Udder: ****                        |
| Comments                                                |                                                 | U                                                    |                                                            | e                      | PD is in top 24%                   |