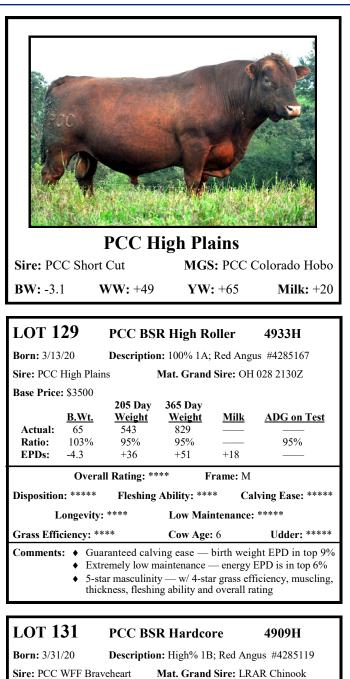

### LOT 21 PCC R2R Daniel 4635G

| <b>Born:</b> 9/19/19 <b>Description:</b> 100% 1A; Red Angus #4217508 |                    |                          |                              |             |                               |
|----------------------------------------------------------------------|--------------------|--------------------------|------------------------------|-------------|-------------------------------|
| Sire: PCC REI Adroit Mat. Grand Sire: PCC CFL Alvin                  |                    |                          |                              |             |                               |
| Base Price: \$3500                                                   |                    | 205 D                    | Adjusted<br>Off Test         |             | Famaaa                        |
|                                                                      | <u>B.Wt.</u>       | 205 Day<br><u>Weight</u> | Weight                       | <u>Milk</u> | Forage<br><u>Test Index</u>   |
| Actual:<br>Ratio:<br>EPDs:                                           | 48<br>122%<br>-4.6 | 469<br>105%<br>+33       | $824 \\ 109\% \\ +50$        | +28         | 116%                          |
|                                                                      |                    |                          |                              |             |                               |
| <b>Overall Ra</b>                                                    | ating: ***         | ** S                     | crotal Circ:                 |             | Frame: S                      |
| Overall Ra<br>Disposition                                            | 0                  |                          | crotal Circ:<br>Ability: *** | * Cal       | Frame: S<br>lving Ease: ***** |
|                                                                      | n: ****            | Fleshing                 |                              |             |                               |
| Disposition                                                          | n: ****<br>: ***   | Fleshing<br>Low Mair     | Ability: ***                 | ***         | lving Ease: *****             |