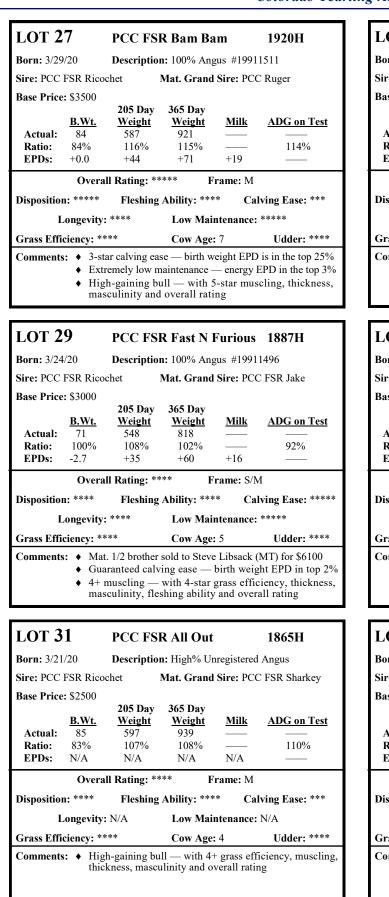

### Sale Information and Data — Explained

Actual and Adjusted Weights: Actual birth weights, along with adjusted 205-day and 365-day weights, are provided for most yearling bulls, while the forage bulls have been adjusted to 470 days. This is good information, but it doesn't tell the whole story because the surrounding environment can greatly affect these weights. Therefore, you can't use this information to make comparisons with other herds, but you can use it to make valid comparisons within a herd. Ratios make this very easy.

**Ratios:** Ratios are provided for birth weights, 205-day weights, 365-day weights, 470-day weights, and for rate of gain. A ratio shows how a bull compares to his within-herd contemporaries. A ratio of 100% is average, while a ratio of 105% is 5% above herd average, and a ratio of 95% is 5% below herd average. Birth weight ratios have been inverted. The lowest birth weights will have the highest ratios.

**EPDs:** EPD is short for Expected Progeny Differences. It's a prediction of the difference between the average progeny of one individual bull and the average progeny of other individual bulls. Since EPDs are able to take into account the differences that exist between environments, they can be effectively used to compare animals from different herds. Each breed association uses a different method for calculating their EPDs, so you **cannot** compare EPDs of bulls from two different breeds. Within a breed, though, EPDs can provide some very valuable information. For example, a bull with a birth weight EPD of -2.0 should sire calves that are 5 pounds lighter than a bull with a +3.0 birth weight EPD.

**ADG on Test:** Our yearling bulls were put on a short feed test to help us compare their growth potential. They were fed a grain-free, high-roughage ration designed for moderate gains of only 2 pounds per day. If young bulls are pushed any harder, it negatively affects their soundness, fertility and longevity. Our bulls won't be as big or as fat as bulls coming out of other programs, but they will be healthy and well conditioned. It is not at all unusual for our bulls to gain weight during their first breeding season.

**Our Predictions:** We have provided some predictions on how we feel these bulls should be rated for **Calving Ease**, **Disposition**, **Fleshing Ability**, **Low Maintenance**, **Hair Coat** and **Grass Efficiency**. Each bull is rated with 1 to 5 stars, with 5 being the best and 3 being about average. Fleshing Ability, Disposition, Hair Coat and Grass Efficiency are discussed on pages 10 and 11.