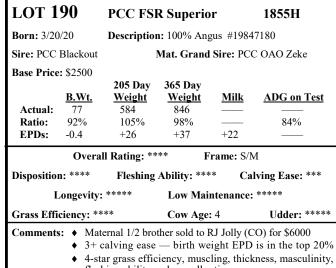

| LOT 6      | 3                                                                                                                                                                      | PCC Gid                           | ldy Up Go            | )         | 1141G               |  |
|------------|------------------------------------------------------------------------------------------------------------------------------------------------------------------------|-----------------------------------|----------------------|-----------|---------------------|--|
| Born: 10/8 | 8/19                                                                                                                                                                   | Description: 100% Angus #19813281 |                      |           |                     |  |
| Sire: PCC  | SSCC Litt                                                                                                                                                              | le Big Man                        | Ν                    | lat. Gran | d Sire: PCC Pug     |  |
| Base Price | : \$3000                                                                                                                                                               | 205 Day                           | Adjusted<br>Off Test |           | Forage              |  |
|            | B.Wt.                                                                                                                                                                  | Weight                            | Weight               | Milk      | Test Index          |  |
| Actual:    | 48                                                                                                                                                                     | 536                               | 742                  |           |                     |  |
|            | 133%                                                                                                                                                                   | 103%                              | 89%                  |           | 66%                 |  |
| EPDs:      |                                                                                                                                                                        | +16                               | +23                  | +15       | 0070                |  |
| ErDS.      | -4./                                                                                                                                                                   | $\pm 10$                          | +23                  | +15       |                     |  |
| Overall Ra | ating: ****                                                                                                                                                            | * Scrotal Circ:                   |                      |           | Frame: S/M          |  |
| Dispositio | n: *****                                                                                                                                                               | Fleshing Ability: ****            |                      | * Ca      | Calving Ease: ***** |  |
| Longevity  | • ****<br>•                                                                                                                                                            | Low Maintenance: *****            |                      | ***       | Hair Coat: ****     |  |
| Grass Effi | ciency: **                                                                                                                                                             | **                                | Cow Age:             | 10        | Udder: *****        |  |
| Comments   | Comments:  Guaranteed calving ease — birth weight EPD in top 1% Extremely low maintenance — energy EPD in the top 1% Cow longevity — 10-year-old cow with 5-star udder |                                   |                      |           |                     |  |

♦ High-gaining bull — w/ 5-star thickness and masculinity