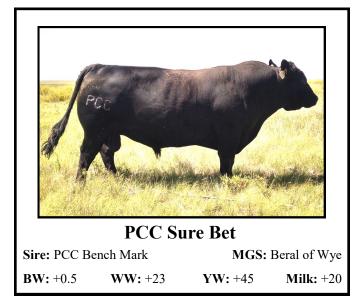

5       | +16                    | +30                  | +20  |                    |  |
| Overall Ra            | ating: *** | Scrotal Circ:          |                      |      | Frame: S/M         |  |
| Disposition           | n: *****   | Fleshing Ability: **** |                      |      | Calving Ease: **** |  |
| Longevity: *****      |            | Low Maintenance: ***** |                      | ***  | * Hair Coat: ***   |  |
| Grass Efficiency: *** |            | ** Cow Age: 12         |                      | 12   | Udder: ***         |  |

**Comments:**  $\bullet$  1/2 brother to the previous three bulls

- 4-star calving ease birth weight EPD is in the top 10%٠
- Extremely low maintenance energy EPD in the top 2%
- 5-star cow longevity the most important maternal trait ٠



| LOT 64                                                                                                                                                                                                                                       |                   | PCC Griz           |                                       |             | 1149G                       |  |  |
|----------------------------------------------------------------------------------------------------------------------------------------------------------------------------------------------------------------------------------------------|-------------------|--------------------|---------------------------------------|-------------|-----------------------------|--|--|
| <b>Born:</b> 12/4