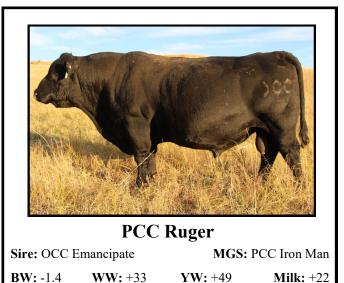

RETAINED SEMEN INTEREST

**RF 5-Star Gold** Sire: RF Samson MGS: BKT Viking 8968 XM **WW:** +44 **YW:** +70 **Milk:** +23

**BW:** -2.8

| LOT 3                                                                                                                                                                                                                                        |                                   | PCC AC                                                | T Gorma                                                     | n                      | 5307G                               |  |
|----------------------------------------------------------------------------------------------------------------------------------------------------------------------------------------------------------------------------------------------|-----------------------------------|-------------------------------------------------------|-------------------------------------------------------------|------------------------|-------------------------------------|--|
| Born: 9/21/19                                                                                                                                                                                                                                |                                   | Description: 100% 1A; Red Angus #4217916              |                                                             |                        |                                     |  |
| Sire: RF 5-Star Gold                                                                                                                                                                                                                         |                                   | Mat. Grand Sire: PCC DC Parker                        |                                                             |                        |                                     |  |
| Base Price<br>Actual:<br>Ratio:<br>EPDs:                                                                                                                                                                                                     | <u><b>B.Wt.</b></u><br>50<br>104% | <b>205 Day</b><br><u>Weight</u><br>512<br>103%<br>+44 | Adjusted<br>Off Test<br><u>Weight</u><br>962<br>111%<br>+67 | <u>Milk</u><br><br>+24 | Forage<br><u>Test Index</u><br>123% |  |
| Overall Ra                                                                                                                                                                                                                                   | ating: ***                        | ** S                                                  | crotal Circ:                                                |                        | Frame: S/M                          |  |
| Disposition                                                                                                                                                                                                                                  | n: *****                          | Fleshing                                              | Ability: ***                                                | ** Ca                  | lving Ease: ****                    |  |
| Longevity                                                                                                                                                                                                                                    | ***                               | Low Main                                              | ntenance: **                                                | **                     | Hair Coat: ****                     |  |
| Grass Effi                                                                                                                                                                                                                                   | ciency: **                        | ***                                                   | Cow Age                                                     | : 2                    | <b>Udder:</b> ****                  |  |
| <ul> <li>Comments: 4 -star calving ease — calving ease EPD is in the top 19%</li> <li>5+ grass efficiency — with 5-star thickness, masculinity, fleshing ability, disposition and overall rating</li> <li>RETAINED SEMEN INTEREST</li> </ul> |                                   |                                                       |                                                             |                        |                                     |  |