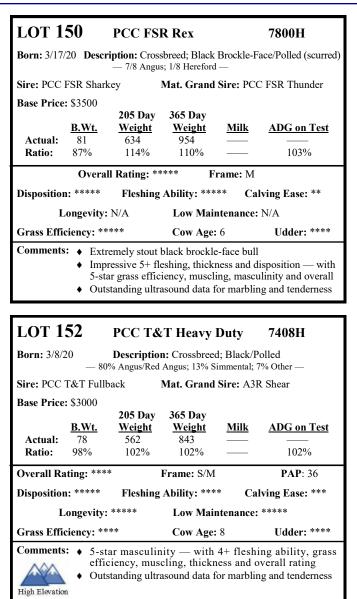

| LOT 3                                                                                                                                                                                                                                        | 9          | PCC Go      | 4 the Gol            | d         | 1107G              |
|----------------------------------------------------------------------------------------------------------------------------------------------------------------------------------------------------------------------------------------------|------------|-------------|----------------------|-----------|--------------------|
| Born: 9/20                                                                                                                                                                                                                                   | 0/19       | Description | n: 100% Ang          | gus #1976 | 2426               |
| Sire: PCC                                                                                                                                                                                                                                    | EZ Come    | EZ Go M     | lat. Grand S         | Sire: PCC | FSR Back in Black  |
| Base Price                                                                                                                                                                                                                                   | : \$3500   | 205 Dav     | Adjusted<br>Off Test |           | Forage             |
|                                                                                                                                                                                                                                              | B.Wt.      | Weight      | Weight               | Milk      | Test Index         |
| Actual:                                                                                                                                                                                                                                      | 64         | 478         | 912                  |           |                    |
| Ratio:                                                                                                                                                                                                                                       | 92%        | 103%        | 113%                 |           | 127%               |
| EPDs:                                                                                                                                                                                                                                        | -1.6       | +31         | +52                  | +20       |                    |
| Overall R                                                                                                                                                                                                                                    | ating: *** | ** S        | crotal Circ:         |           | Frame: S/M         |
| Dispositio                                                                                                                                                                                                                                   | n: ***     | Fleshing    | Ability: ***         | *** Ca    | lving Ease: ****   |
| Longevity                                                                                                                                                                                                                                    | • ***      | Low Main    | ntenance: **         | ***       | Hair Coat: *****   |
| Grass Effi                                                                                                                                                                                                                                   | ciency: ** | ***         | Cow Age              | : 5       | <b>Udder:</b> **** |
| <ul> <li>Comments: • 5+ muscling and overall rating — w/ 5-star grass efficiency, thickness, masculinity and fleshing ability</li> <li>Outstanding ultrasound data for marbling and tenderness</li> <li>• RETAINED SEMEN INTEREST</li> </ul> |            |             |                      |           |                    |

#### LOT 41 PCC EZ Lovin

**Born:** 9/19/19 **Description:** 100% Angus #19762425

1106G

Sire: PCC EZ Come EZ Go Mat. Grand Sire: Sinclair Jipsey King 9JP24

| Base Price                                                                                                                                                                                                                                      |                             | 205 Day | Adjusted<br>Off Test |             | Forage            |
|-------------------------------------------------------------------------------------------------------------------------------------------------------------------------------------------------------------------------------------------------|-----------------------------|---------|----------------------|-------------|-------------------|
|                                                                                                                                                                                                                                                 | <u>B.Wt.</u>                | Weight  | <u>Weight</u>        | <u>Milk</u> | <u>Test Index</u> |
| Actual:                                                                                                                                                                                                                                         | 52                          | 481     | 828                  |             |                   |
| Ratio:                                                                                                                                                                                                                                          | 113%                        | 104%    | 103%                 |             | 101%              |
| EPDs:                                                                                                                                                                                                                                           | -2.8                        | +24     | +39                  | +23         |                   |
| Overall Rating: ***** Scrotal Circ: Frame: S/M                                                                                                                                                                                                  |                             |         |                      |             |                   |
| Disposition                                                                                                                                                                                                                                     | Disposition: ***** Fleshing |         |                      | *** Ca      | lving Ease: ***** |
| Longevity                                                                                                                                                                                                                                       | Longevity: *** Low Ma       |         |                      | ***         | Hair Coat: ****   |
| Grass Effi                                                                                                                                                                                                                                      | ciency: **                  | ***     | Cow Age              | : 7         | Udder: ****       |
| <ul> <li>Comments: • 5-star grass efficiency, muscling, thickness, masculinity, fleshing ability, overall rating and disposition</li> <li>Outstanding ultrasound data for marbling and tenderness</li> <li>• RETAINED SEMEN INTEREST</li> </ul> |                             |         |                      |             |                   |