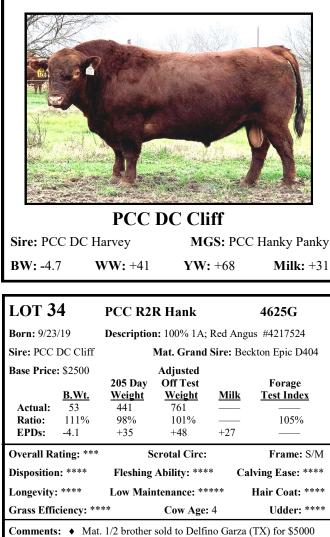

| LOT 1                                                                                                                                                                             |                    | PCC ACT Glenn                          |                       |                   | 5330G             |
|-----------------------------------------------------------------------------------------------------------------------------------------------------------------------------------|--------------------|----------------------------------------|-----------------------|-------------------|-------------------|
| Born: 9/21                                                                                                                                                                        | /19                | Description: 100% 1A; Red A            |                       | Red Ang           | us #4219884       |
| Sire: RF 5-Star Gold                                                                                                                                                              |                    | Mat. Grand Sire: PCC LLL Johnny Mizzou |                       |                   |                   |
| Base Price                                                                                                                                                                        |                    | 205 Day                                | Adjusted<br>Off Test  | M <sup>2</sup> U. | Forage            |
| Actual:                                                                                                                                                                           | <u>B.Wt.</u><br>56 | <u>weight</u><br>516                   | <u>Weight</u><br>918  | <u>Milk</u>       | <u>Test Index</u> |
| Ratio:                                                                                                                                                                            |                    | 98%                                    | 100%                  |                   | 104%              |
| EPDs:                                                                                                                                                                             |                    | +35                                    | +54                   | +27               |                   |
| Overall Ra                                                                                                                                                                        | ating: ***         | ** S                                   | crotal Circ:          |                   | Frame: S/M        |
| Disposition: *****                                                                                                                                                                |                    | Fleshing                               | Ability: ***          | * Ca              | lving Ease: ***** |
| Longevity                                                                                                                                                                         | Longevity: ****    |                                        | Low Maintenance: **** |                   | Hair Coat: ****   |
| Grass Effi                                                                                                                                                                        | ciency: **         | ***                                    | Cow Age:              | 5                 | Udder: *****      |
| <ul> <li>Comments: Guaranteed calving ease — birth weight EPD in top 7%</li> <li>5+ grass efficiency — with 5-star muscling, thickness, masculinity and overall rating</li> </ul> |                    |                                        |                       |                   |                   |