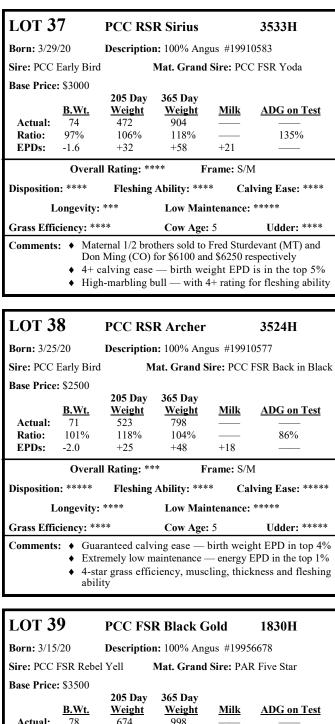

| ongevity:                                   | ****                                                  | Low Main                                              | ntenance:              | ****                                                       |
| Grass Effi                 | ciency: **                                  | ***                                                   | Cow Age:                                              | 4                      | Udder: *****                                               |
| Comments                   | <ul> <li>◆ 4+ a</li> <li>◆ 5-sta</li> </ul> | calving ease                                          | - birth we                                            | ight EPD               | (CO) for \$6750<br>is in the top 3%<br>ling, thickness and |



|            | B.Wt.                                       | 205 Day<br>Weight             | 365 Day<br>Weight | Milk                    | ADG on Test                                                     |
|------------|---------------------------------------------|-------------------------------|-------------------|-------------------------|-----------------------------------------------------------------|
| Actual:    | 78                                          | 674                           | 998               |                         | <u></u>                                                         |
| Ratio:     | 91%                                         | 121%                          | 115%              |                         | 104%