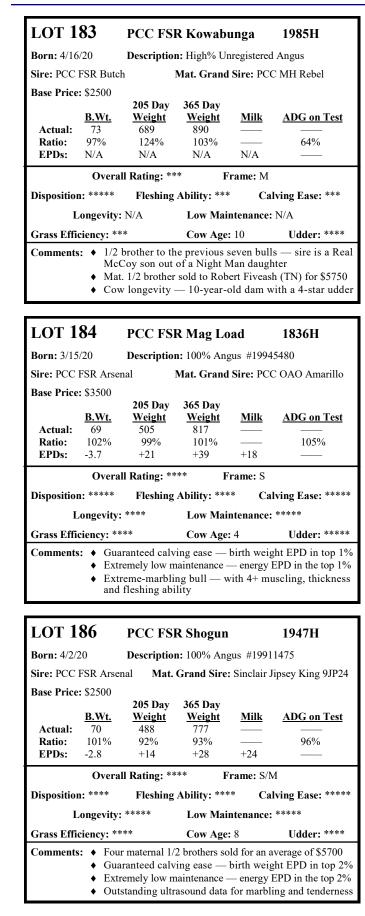

#### LOT 62 PCC Game Changer

Born: 11/12/19 Description: 100% Angus #19813286

| Sire: PCC SSCC Little Big Man Mat. Grand Sire: PCC Ru                                                                                                                         |              |                          |                                       |             | d Sire: PCC Ruger           |  |
|-------------------------------------------------------------------------------------------------------------------------------------------------------------------------------|--------------|--------------------------|---------------------------------------|-------------|-----------------------------|--|
| Base Price                                                                                                                                                                    | <u>B.Wt.</u> | 205 Day<br><u>Weight</u> | Adjusted<br>Off Test<br><u>Weight</u> | <u>Milk</u> | Forage<br><u>Test Index</u> |  |
| Actual:                                                                                                                                                                       | 65           | 585                      | 937                                   |             |                             |  |
| Ratio:                                                                                                                                                                        | 98%          | 113%                     | 113%                                  |             | 113%                        |  |
| EPDs:                                                                                                                                                                         | -1.5         | +26                      | +46                                   | +21         |                             |  |
| <b>Overall Rating:</b> ****                                                                                                                                                   |              | Scrotal Circ:            |                                       |             | Frame: S/M                  |  |
| Disposition                                                                                                                                                                   | n: ****      | Fleshing                 | Fleshing Ability: ****                |             | alving Ease: ****           |  |
| Longevity                                                                                                                                                                     | ****         | Low Main                 | tenance: **                           | ***         | Hair Coat: ****             |  |
| Grass Effi                                                                                                                                                                    | ciency: ***  | *                        | Cow Age:                              | 9           | Udder: ****                 |  |
| Comments:  Maternal 1/2 brother sold to Toby Hendricks (KS) \$6250 High-gaining bull — with 4+ thickness, masculinity, overall rating and disposition RETAINED SEMEN INTEREST |              |                          |                                       |             |                             |  |

#### LOT 61 **PCC Gringo**

| LOT 6                                | 1                        | PCC Gringo 1124G                                 |                                  |           |                                        |  |
|--------------------------------------|--------------------------|--------------------------------------------------|----------------------------------|-----------|----------------------------------------|--|
| Born: 9/25                           | /19                      | Description                                      | escription: 100% Angus #19779777 |           |                                        |  |
| Sire: PCC                            | EZ Come E                | EZ Go                                            | Mat. Grand S                     | Sire: PCC | C Iron Man                             |  |
| Base Price                           | : \$2500<br><b>B.Wt.</b> | 205 Day<br>Weight                                | Adjusted<br>Off Test<br>Weight   | Milk      | Forage<br>Test Index                   |  |
| Actual:                              | 74                       | 463                                              | 783                              |           |                                        |  |
| Ratio:<br>EPDs:                      | 79%<br>+0.0              | 100%<br>+23                                      | 97% +47                          | +20       | 93%                                    |  |
| Overall Rating: ****                 |                          | Scrotal Circ:                                    |                                  |           | Frame: S/M                             |  |
| Disposition: *****<br>Longevity: *** |                          | Fleshing Ability: ****<br>Low Maintenance: ***** |                                  |           | Calving Ease: ****<br>* Hair Coat: *** |  |

**Comments:** • 1/2 brother to the previous six bulls

Grass Efficiency: \*\*\*\*

Maternal 1/2 brother sold to Brian Bitter (KS) for \$4600 ٠

Cow Age: 5

Udder: \*\*\*\*

• Extremely low maintenance — energy EPD in the top 2%

• Outstanding ultrasound data for marbling and tenderness

| PCC Ruger        |                |                |                  |  |  |  |  |
|------------------|----------------|----------------|------------------|--|--|--|--|
| Sire: OCC E      | mancipate      | MGS: F         | PCC Iron Man     |  |  |  |  |
| <b>BW: -</b> 1.4 | <b>WW:</b> +33 | <b>YW:</b> +49 | <b>Milk:</b> +22 |  |  |  |  |

Cow longevity — 10-year-old cow with 5-star udder

Description: 100% Angus #19813284