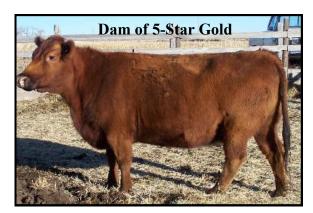

| LOT 1                                                                                                                                                                             |                    | PCC ACT Glenn                          |                       |                   | 5330G             |
|-----------------------------------------------------------------------------------------------------------------------------------------------------------------------------------|--------------------|----------------------------------------|-----------------------|-------------------|-------------------|
| Born: 9/21                                                                                                                                                                        | /19                | Description: 100% 1A; Red A            |                       | Red Ang           | us #4219884       |
| Sire: RF 5-Star Gold                                                                                                                                                              |                    | Mat. Grand Sire: PCC LLL Johnny Mizzou |                       |                   |                   |
| Base Price                                                                                                                                                                        |                    | 205 Day                                | Adjusted<br>Off Test  | M <sup>2</sup> U. | Forage            |
| Actual:                                                                                                                                                                           | <u>B.Wt.</u><br>56 | <u>weight</u><br>516                   | <u>Weight</u><br>918  | <u>Milk</u>       | <u>Test Index</u> |
| Ratio:                                                                                                                                                                            |                    | 98%                                    | 100%                  |                   | 104%              |
| EPDs:                                                                                                                                                                             |                    | +35                                    | +54                   | +27               |                   |
| Overall Ra                                                                                                                                                                        | ating: ***         | ** S                                   | crotal Circ:          |                   | Frame: S/M        |
| Disposition: *****                                                                                                                                                                |                    | Fleshing                               | Ability: ***          | * Ca              | lving Ease: ***** |
| Longevity                                                                                                                                                                         | Longevity: ****    |                                        | Low Maintenance: **** |                   | Hair Coat: ****   |
| Grass Effi                                                                                                                                                                        | ciency: **         | ***                                    | Cow Age:              | 5                 | Udder: *****      |
| <ul> <li>Comments: Guaranteed calving ease — birth weight EPD in top 7%</li> <li>5+ grass efficiency — with 5-star muscling, thickness, masculinity and overall rating</li> </ul> |                    |                                        |                       |                   |                   |