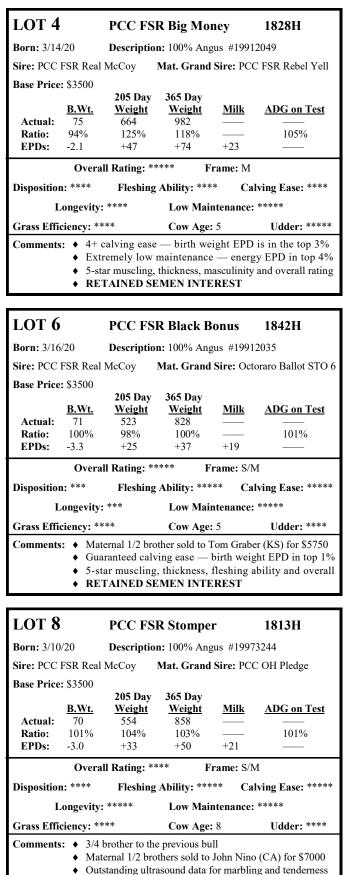

#### LOT 8 Born: 9/28/19

#### PCC R2R Meyer 4648G

Description: High% 1B; Red Angus #4217360 nner Mat. Grand Sire: M & M Monument

| Sire: PCC DC Conner                                                                                                                                                                                                                                                                |                                       | Mat. Grand Sire: M & M Monument                |                                                      |             |                                           |  |
|------------------------------------------------------------------------------------------------------------------------------------------------------------------------------------------------------------------------------------------------------------------------------------|---------------------------------------|------------------------------------------------|------------------------------------------------------|-------------|-------------------------------------------|--|
| Base Price<br>Actual:<br>Ratio:                                                                                                                                                                                                                                                    | : \$3000<br><u>B.Wt.</u><br>66<br>81% | <b>205 Day</b><br><u>Weight</u><br>556<br>101% | Adjusted<br>Off Test<br><u>Weight</u><br>927<br>106% | <u>Milk</u> | Forage<br><u>Test Index</u><br>——<br>116% |  |
| EPDs:                                                                                                                                                                                                                                                                              | -2.5                                  | +48                                            | +75                                                  | +25         |                                           |  |
| Overall Ra                                                                                                                                                                                                                                                                         | ating: ****                           | S                                              | crotal Circ:                                         |             | Frame: M                                  |  |
| Disposition                                                                                                                                                                                                                                                                        | n: *****                              | Fleshing                                       | Ability: ***                                         | ** Ca       | lving Ease: ***                           |  |
| Longevity                                                                                                                                                                                                                                                                          | ****                                  | Low Mair                                       | ntenance: **                                         | ***         | Hair Coat: ****                           |  |
| Grass Effi                                                                                                                                                                                                                                                                         | ciency: ***                           | *                                              | Cow Age:                                             | 2           | Udder: *****                              |  |
| <ul> <li>Comments:          <ul> <li>3/4 brother to the previous bull</li> <li>3-star calving ease — birth weight EPD is in the top 30%</li> <li>5-star fleshing ability — with 4-star muscling, thickness grass efficiency, masculinity and overall rating</li> </ul> </li> </ul> |                                       |                                                |                                                      |             |                                           |  |

PCC Johnny AngelSire: PCC Johnny B GoodMGS: PCC Cinco De MayoBW: -2.2WW: +30YW: +42Milk: +25

LOT 7 PCC R2R Merieux 4643G Born: 10/20/19 Description: High% 1B; Red Angus #4217358 Sire: PCC DC Conner Mat. Grand Sire: M & M Monument Base Price: \$3500 Adjusted 205 Day Off Test Forage B.Wt. **Weight** <u>Weight</u> Milk **Test Index** Actual: 586 951 75 110% **Ratio:** 78% 106% 117% EPDs: +22-2.9 +92+55Overall Rating: \*\*\*\*\* Scrotal Circ: Frame: M Fleshing Ability: \*\*\*\* Disposition: \*\*\*\* Calving Ease: \*\*\*

 Longevity: \*\*\*\*\*
 Low Maintenance: \*\*\*\*\*
 Hair Coat: \*\*\*\*

 Grass Efficiency: \*\*\*\*
 Cow Age: 9
 Udder: \*\*\*\*\*

 Comments: •
 Maternal 1/2 brother sold to Justin Peeler (TX) for \$6500

 •
 Eutomatic luministration

Extremely low maintenance — energy EPD in the top 4%
 Very impressive 5+ muscling, thickness, masculinity and

overall rating — with 4+ grass efficiency

| LOT 9                                                                                                                                 |                           | PCC R2R Pirie                                         |                                                             |                        | 4667G                        |  |
|---------------------------------------------------------------------------------------------------------------------------------------|---------------------------|-------------------------------------------------------|-------------------------------------------------------------|------------------------|------------------------------|--|
| Born: 10/8                                                                                                                            | /19                       | Description                                           | n: High% 1B                                                 | ; Red Ang              | gus #4217368                 |  |
| Sire: PCC                                                                                                                             | DC Conne                  | er                                                    | Mat. Grand                                                  | Sire: PCO              | C CFL Alvin                  |  |
| Base Price<br>Actual:<br>Ratio:<br>EPDs:                                                                                              | <u>B.Wt.</u><br>72<br>81% | <b>205 Day</b><br><u>Weight</u><br>565<br>103%<br>+59 | Adjusted<br>Off Test<br><u>Weight</u><br>901<br>104%<br>+97 | <u>Milk</u><br><br>+24 | Forage<br>Test Index<br>108% |  |
| Overall Ra                                                                                                                            | -                         |                                                       | crotal Circ:                                                | +24                    | Frame: M                     |  |
| Disposition                                                                                                                           | n: ****                   | Fleshing Ability: **** Low Maintenance: ****          |                                                             |                        | Calving Ease: **             |  |
| Grass Effi                                                                                                                            |                           |                                                       | Cow Age:                                                    |                        | Udder: *****                 |  |
| Comments:      High-gaining bull — with 4+ fleshing ability     Impressive 5-star muscling, thickness, masculinity and overall rating |                           |                                                       |                                                             |                        |                              |  |