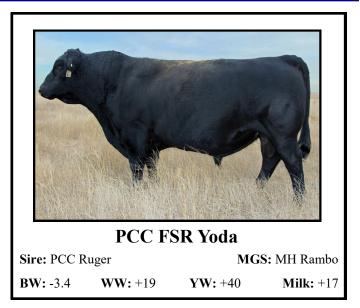

*                                     | Fleshing                      | Ability: ***      | ** Ca                   | lving Ease: ***                                                 |
| I          | longevity:                                  | ****                          | Low Main          | ntenance:               | ****                                                            |
| Grass Effi | ciency: **                                  | **                            | Cow Age:          | : 12                    | Udder: ***                                                      |
| Comments   | <ul> <li>♦ Outs</li> <li>♦ 5-sta</li> </ul> | standing ultr<br>ar cow longe | asound data       | for marbl<br>nost impor | n (KS) for \$8100<br>ing and tenderness<br>rtant maternal trait |





| ŀ               | PCC FSR B      |                |                  |
|-----------------|----------------|----------------|------------------|
| Sire: PCC R     | uger           | MGS: PO        | CC MH Rebel      |
| <b>BW:</b> -0.6 | <b>WW:</b> +37 | <b>YW:</b> +60 | <b>Milk:</b> +18 |
|                 |                |                |                  |

| lot 4             | 0             | PCC FS                   | R Rewind                    |                 | 1801H                                   |
|-------------------|---------------|--------------------------|-----------------------------|-----------------|-----------------------------------------|
| Born: 3/5/        | 20            | Description              | <b>n:</b> 100% Ang          | gus #1991       | 1834