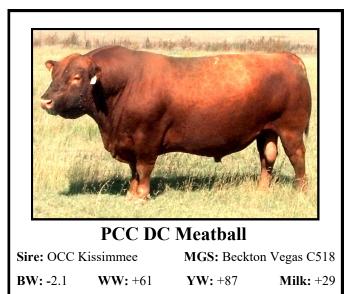

RETAINED SEMEN INTEREST

**RF 5-Star Gold** Sire: RF Samson MGS: BKT Viking 8968 XM **WW:** +44 **YW:** +70 **Milk:** +23

**BW:** -2.8

| LOT 3                                                                                                                                                                                                                                        |                                   | PCC AC                                                | T Gorma                                                     | n                      | 5307G                               |  |
|----------------------------------------------------------------------------------------------------------------------------------------------------------------------------------------------------------------------------------------------|-----------------------------------|-------------------------------------------------------|-------------------------------------------------------------|------------------------|-------------------------------------|--|
| Born: 9/21/19                                                                                                                                                                                                                                |                                   | Description: 100% 1A; Red Angus #4217916              |                                                             |                        |                                     |  |
| Sire: RF 5-Star Gold                                                                                                                                                                                                                         |                                   | Mat. Grand Sire: PCC DC Parker                        |                                                             |                        |                                     |  |
| Base Price<br>Actual:<br>Ratio:<br>EPDs:                                                                                                                                                                                                     | <u><b>B.Wt.</b></u><br>50<br>104% | <b>205 Day</b><br><u>Weight</u><br>512<br>103%<br>+44 | Adjusted<br>Off Test<br><u>Weight</u><br>962<br>111%<br>+67 | <u>Milk</u><br><br>+24 | Forage<br><u>Test Index</u><br>123% |  |
| Overall Ra                                                                                                                                                                                                                                   | ating: ***                        | ** S                                                  | crotal Circ:                                                |                        | Frame: S/M                          |  |
| Disposition                                                                                                                                                                                                                                  | n: *****                          | Fleshing                                              | Ability: ***                                                | ** Ca                  | lving Ease: ****                    |  |
| Longevity                                                                                                                                                                                                                                    | ***                               | Low Main                                              | ntenance: **                                                | **                     | Hair Coat: ****                     |  |
| Grass Effi                                                                                                                                                                                                                                   | ciency: **                        | ***                                                   | Cow Age                                                     | : 2                    | <b>Udder:</b> ****                  |  |
| <ul> <li>Comments: 4 -star calving ease — calving ease EPD is in the top 19%</li> <li>5+ grass efficiency — with 5-star thickness, masculinity, fleshing ability, disposition and overall rating</li> <li>RETAINED SEMEN INTEREST</li> </ul> |                                   |                                                       |                                                             |                        |                                     |  |