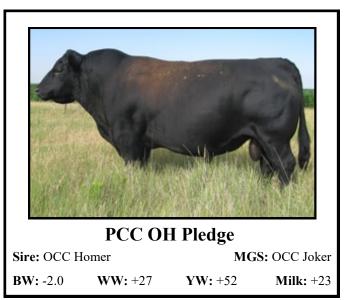

| Grass Efficiency: ***** Cow Age: 8 Udder: **** |                                                       |                                                       |                        |             |  |
| <ul> <li>Comments:          <ul> <li>Guaranteed calving ease — birth weight EPD in top 1%</li> <li>5-star grass efficiency, muscling, thickness, masculinity and overall rating — with 4+ fleshing ability</li> </ul> </li> </ul> |                                                |                                                       |                                                       |                        |             |  |

♦ RETAINED SEMEN INTEREST



| LOT 9                                                                                                                                                                                                                                 | 1                                          | PCC FS        | R Orbit                      |             | 1835H             |
|---------------------------------------------------------------------------------------------------------------------------------------------------------------------------------------------------------------------------------------|--------------------------------------------|---------------|------------------------------|-------------|-------------------|
| Born: 3/15