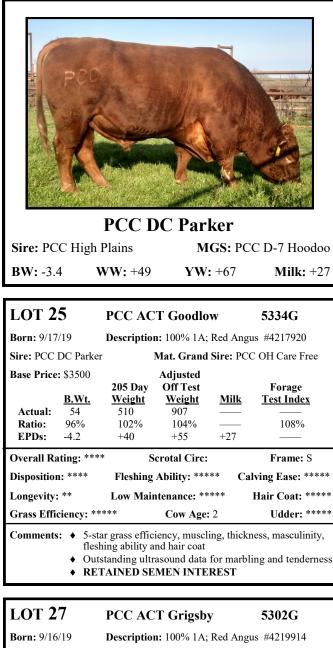

| LOT 2                     |                                         | PCC ACT Glendale 5331G                   |                              |             |                             |  |
|---------------------------|-----------------------------------------|------------------------------------------|------------------------------|-------------|-----------------------------|--|
| Born: 9/26                | /19                                     | Description: 100% 1A; Red Angus #4217870 |                              |             |                             |  |
| Sire: RF 5-Star Gold      |                                         | Mat. Grand Sire: PCC LLL Johnny Mizzou   |                              |             |                             |  |
| Base Price                |                                         | 205 Day                                  | Adjusted<br>Off Test         | Forage      |                             |  |
|                           | <u>B.Wt.</u>                            | Weight                                   |                              | <u>Milk</u> | Test Index                  |  |
| Actual:                   | 76                                      | 537                                      | 929                          |             |                             |  |
| Ratio:                    | 84%                                     | 102%                                     | 102%                         |             | 102%                        |  |
| EPDs:                     | -1.0                                    | +45                                      | +70                          | +25         |                             |  |
|                           | verall Rating: ***** Scrotal Circ: Fram |                                          |                              |             |                             |  |
| Overall Ra                | ating: ****                             | ** S                                     | crotal Circ:                 |             | Frame: M                    |  |
| Overall Ra<br>Disposition | 0                                       |                                          | crotal Circ:<br>Ability: *** | * Cal       | Frame: M<br>lving Ease: *** |  |
|                           | n: *****                                | Fleshing                                 |                              |             |                             |  |
| Dispositio                | n: *****<br>*****                       | Fleshing<br>Low Main                     | Ability: ***                 | **          | lving Ease: ***             |  |

LOT 4 PCC ACT Gainsville 5315G Born: 10/11/19 Description: 100% 1A; Red Angus #4217864 Sire: RF 5-Star Gold Mat. Grand Sire: PCC Johnny Angel Base Price: \$3500 Adjusted 205 Day Off Test Forage B.Wt. Weight Weight Milk **Test Index** Actual: 82 531 859 Ratio: 78% 101% 94% 85% EPDs: +0.2+72 +22 +47**Overall Rating:** \*\*\*\* Scrotal Circ: Frame: S/M **Disposition:** \*\*\*\* Fleshing Ability: \*\*\*\* Calving Ease: \*\* Hair Coat: \*\*\*\* Longevity: \*\*\*\*\* Low Maintenance: \*\*\*\* Grass Efficiency: \*\*\*\* Cow Age: 7 Udder: \*\*\*\*\* Comments: • Full brother sold to Bryan Moore (OK) for \$9000 5-star muscling, thickness, masculinity — with 4+ grass efficiency, disposition and overall rating ♦ 5-star cow longevity — the most important maternal trait

| LOT 5                                    |                                           | PCC AC                                               | T Glidder                                                  | n                      | 5308G                              |  |
|------------------------------------------|-------------------------------------------|------------------------------------------------------|------------------------------------------------------------|------------------------|------------------------------------|--|
| Born: 9/22                               | 2/19                                      | Descriptio                                           | <b>n:</b> 100% 1A;                                         | us #4219894            |                                    |  |
| Sire: RF 5-Star Gold                     |                                           | Mat. Grand Sire: PCC Johnny Angel                    |                                                            |                        |                                    |  |
| Base Price<br>Actual:<br>Ratio:<br>EPDs: | <b><u>B.Wt.</u></b><br>64<br>100%<br>-2.6 | <b>205 Day</b><br><u>Weight</u><br>520<br>99%<br>+40 | Adjusted<br>Off Test<br><u>Weight</u><br>816<br>89%<br>+59 | <u>Milk</u><br><br>+28 | Forage<br><u>Test Index</u><br>77% |  |
| Overall Rating: ****<br>Disposition: *** |                                           |                                                      | crotal Circ:<br>Ability: ***                               | ** Ca                  | Frame: S/M<br>lving Ease: ***      |  |
| Longevity<br>Grass Effi                  |                                           |                                                      | ntenance: **<br>Cow Age:                                   |                        | Hair Coat: ****<br>Udder: ****     |  |
| Comments                                 | ♦ Mat                                     | . 1/2 brother                                        |                                                            | Robertso               | n (TX) for \$8000                  |  |

◆ 5-star fleshing ability — with 4+ muscling and thickness

| LOT 6                           |                                        | PCC ACT Galilee                               |                                                     |             | 5310G                             |   |                 |    |
|---------------------------------|----------------------------------------|-----------------------------------------------|-----------------------------------------------------|-------------|-----------------------------------|---|-----------------|----|
| Born: 9/24                      | /19                                    | Description                                   | ngus #4217866                                       |             |                                   |   |                 |    |
| Sire: RF 5-Star Gold            |                                        | Mat. Grand Sire: 0244 Miller Choctaw Chief    |                                                     |             |                                   |   |                 |    |
| Base Price<br>Actual:<br>Ratio: | : \$3000<br><u>B.Wt.</u><br>53<br>120% | <b>205 Day</b><br><u>Weight</u><br>494<br>94% | Adjusted<br>Off Test<br><u>Weight</u><br>801<br>88% | <u>Milk</u> | Forage<br><u>Test Index</u><br>   |   |                 |    |
| EPDs:                           | -4.1                                   | +37                                           | +56                                                 | +25         |                                   |   |                 |    |
| Overall Ra                      | ting: ***                              | * S                                           | crotal Circ:                                        |             | Frame: S/M                        | 1 |                 |    |
| Disposition                     | n: *****                               | Fleshing                                      | Fleshing Ability: **** Ca                           |             | ng Ability: **** Calving Ease: ** |   | lving Ease: *** | ** |
| Longevity:                      | *****                                  | Low Maintenance: ****                         |                                                     | **          | Hair Coat: ***                    |   |                 |    |
| Grass Effi                      | ciency: **                             | ** Cow Age: 7                                 |                                                     | Udder: ***  | *                                 |   |                 |    |
| <b>a</b> ,                      | . 1/21                                 | a                                             | · ~                                                 | 1 11        |                                   | _ |                 |    |

**Comments:** • 1/2 brother to the previous five bulls

- Maternal 1/2 brother sold to Jon Black (TX) for \$8000
- ♦ 4+ grass efficiency and masculinity w/ 4-star muscling, thickness, fleshing ability and overall rating

#### LOT 8 Born: 9/28/19

#### PCC R2R Meyer 4648G

Description: High% 1B; Red Angus #4217360 nner Mat. Grand Sire: M & M Monument

| Sire: PCC DC Conner                                                                                                                                                                                                                                                                |                                       | Mat. Grand Sire: M & M Monument                |                                                      |             |                                           |  |
|------------------------------------------------------------------------------------------------------------------------------------------------------------------------------------------------------------------------------------------------------------------------------------|---------------------------------------|------------------------------------------------|------------------------------------------------------|-------------|-------------------------------------------|--|
| Base Price<br>Actual:<br>Ratio:                                                                                                                                                                                                                                                    | : \$3000<br><u>B.Wt.</u><br>66<br>81% | <b>205 Day</b><br><u>Weight</u><br>556<br>101% | Adjusted<br>Off Test<br><u>Weight</u><br>927<br>106% | <u>Milk</u> | Forage<br><u>Test Index</u><br>——<br>116% |  |
| EPDs:                                                                                                                                                                                                                                                                              | -2.5                                  | +48                                            | +75                                                  | +25         |                                           |  |
| Overall Ra                                                                                                                                                                                                                                                                         | ating: ****                           | S                                              | crotal Circ:                                         |             | Frame: M                                  |  |
| Disposition                                                                                                                                                                                                                                                                        | n: *****                              | Fleshing                                       | Ability: ***                                         | ** Ca       | lving Ease: ***                           |  |
| Longevity                                                                                                                                                                                                                                                                          | ****                                  | Low Mair                                       | ntenance: **                                         | ***         | Hair Coat: ****                           |  |
| Grass Effi                                                                                                                                                                                                                                                                         | ciency: ***                           | *                                              | Cow Age:                                             | 2           | Udder: *****                              |  |
| <ul> <li>Comments:          <ul> <li>3/4 brother to the previous bull</li> <li>3-star calving ease — birth weight EPD is in the top 30%</li> <li>5-star fleshing ability — with 4-star muscling, thickness grass efficiency, masculinity and overall rating</li> </ul> </li> </ul> |                                       |                                                |                                                      |             |                                           |  |

PCC Johnny AngelSire: PCC Johnny B GoodMGS: PCC Cinco De MayoBW: -2.2WW: +30YW: +42Milk: +25

LOT 7 PCC R2R Merieux 4643G Born: 10/20/19 Description: High% 1B; Red Angus #4217358 Sire: PCC DC Conner Mat. Grand Sire: M & M Monument Base Price: \$3500 Adjusted 205 Day Off Test Forage B.Wt. **Weight** <u>Weight</u> Milk **Test Index** Actual: 586 951 75 110% **Ratio:** 78% 106% 117% EPDs: +22-2.9 +92+55Overall Rating: \*\*\*\*\* Scrotal Circ: Frame: M Fleshing Ability: \*\*\*\* Disposition: \*\*\*\* Calving Ease: \*\*\*

 Longevity: \*\*\*\*\*
 Low Maintenance: \*\*\*\*\*
 Hair Coat: \*\*\*\*

 Grass Efficiency: \*\*\*\*
 Cow Age: 9
 Udder: \*\*\*\*\*

 Comments: •
 Maternal 1/2 brother sold to Justin Peeler (TX) for \$6500

 •
 Eutomatic luministration

Extremely low maintenance — energy EPD in the top 4%
 Very impressive 5+ muscling, thickness, masculinity and

overall rating — with 4+ grass efficiency

| LOT 9                                                                                                                                 |                           | PCC R2R Pirie                                         |                                                             |                        | 4667G                        |  |
|---------------------------------------------------------------------------------------------------------------------------------------|---------------------------|-------------------------------------------------------|-------------------------------------------------------------|------------------------|------------------------------|--|
| Born: 10/8                                                                                                                            | /19                       | Description                                           | n: High% 1B                                                 | ; Red Ang              | gus #4217368                 |  |
| Sire: PCC                                                                                                                             | DC Conne                  | er                                                    | Mat. Grand                                                  | Sire: PCO              | C CFL Alvin                  |  |
| Base Price<br>Actual:<br>Ratio:<br>EPDs:                                                                                              | <u>B.Wt.</u><br>72<br>81% | <b>205 Day</b><br><u>Weight</u><br>565<br>103%<br>+59 | Adjusted<br>Off Test<br><u>Weight</u><br>901<br>104%<br>+97 | <u>Milk</u><br><br>+24 | Forage<br>Test Index<br>108% |  |
| Overall Ra                                                                                                                            | -                         |                                                       | crotal Circ:                                                | +24                    | Frame: M                     |  |
| Disposition                                                                                                                           | n: ****                   | Fleshing Ability: **** Low Maintenance: ****          |                                                             |                        | Calving Ease: **             |  |
| Grass Effi                                                                                                                            |                           |                                                       | Cow Age:                                                    |                        | Udder: *****                 |  |
| Comments:      High-gaining bull — with 4+ fleshing ability     Impressive 5-star muscling, thickness, masculinity and overall rating |                           |                                                       |                                                             |                        |                              |  |

| LOT 1       | 0                                              | PCC R2                                                                                                                                                                                                                                                                                                   | R Martin                       | 15   | 4661G                |  |
|-------------|------------------------------------------------|----------------------------------------------------------------------------------------------------------------------------------------------------------------------------------------------------------------------------------------------------------------------------------------------------------|--------------------------------|------|----------------------|--|
| Born: 10/6  | <b>Description:</b> High% 1B; Red Angus #42173 |                                                                                                                                                                                                                                                                                                          |                                |      |                      |  |
| Sire: PCC   | DC Conne                                       | er Mat. Grand Sire: PCC REI Adroit                                                                                                                                                                                                                                                                       |                                |      |                      |  |
| Base Price  | : \$3500<br><b>B.Wt.</b>                       | 205 Day<br>Weight                                                                                                                                                                                                                                                                                        | Adjusted<br>Off Test<br>Weight | Milk | Forage<br>Test Index |  |
| Actual:     | 61                                             | 523                                                                                                                                                                                                                                                                                                      | 872                            |      |                      |  |
| Ratio:      | 88%                                            | 95%                                                                                                                                                                                                                                                                                                      | 100%                           |      | 110%                 |  |
| EPDs:       | -3.2                                           | +48                                                                                                                                                                                                                                                                                                      | +79                            | +23  |                      |  |
| Overall Ra  | ating: ***                                     | * S                                                                                                                                                                                                                                                                                                      | * Scrotal Circ:                |      | Frame: S             |  |
| Disposition | n: *****                                       | Fleshing                                                                                                                                                                                                                                                                                                 | Ability: ***                   | * Ca | Calving Ease: ****   |  |
| Longevity   | ***                                            | Low Main                                                                                                                                                                                                                                                                                                 | Low Maintenance: ****          |      | Hair Coat: ****      |  |
| Grass Effi  | ciency: **                                     | ***                                                                                                                                                                                                                                                                                                      | Cow Age:                       | 2    | Udder: *****         |  |
| Comments    | son<br>♦ 5-sta                                 | Grass Efficiency: *****       Cow Age: 2       Udder: ****         Comments: • 1/2 brother to the previous three bulls — sire is a Harve son out of a Johnny B Good daughter       • 5-star grass efficiency, muscling, thickness and masculini         • Tremendous ability to marble and gain on grass |                                |      |                      |  |

Tremendous ability to marble and gain on grass

| LOT 1                                                   | 2                                               | PCC AC                                               | T Gomez                                                    |                        | 5317G                              |
|---------------------------------------------------------|-------------------------------------------------|------------------------------------------------------|------------------------------------------------------------|------------------------|------------------------------------|
| Born: 10/1                                              | 5/19                                            | Descriptio                                           | <b>n:</b> 100% 1A;                                         | Red Angu               | ıs #4217890                        |
| Sire: PCC ACT Crandall Mat. Grand Sire: PCC Johnny Ange |                                                 |                                                      |                                                            |                        | C Johnny Angel                     |
| Base Price<br>Actual:<br>Ratio:<br>EPDs:                | e: \$3500<br><u>B.Wt.</u><br>61<br>104%<br>-3.1 | <b>205 Day</b><br><u>Weight</u><br>500<br>95%<br>+36 | Adjusted<br>Off Test<br><u>Weight</u><br>881<br>96%<br>+57 | <u>Milk</u><br><br>+24 | Forage<br><u>Test Index</u><br>99% |
| Overall R                                               | ating: ***                                      | ** S                                                 | crotal Circ:                                               |                        | Frame: S/M                         |
| Dispositio                                              | n: ****                                         | Fleshing                                             | Ability: ***                                               | * Ca                   | lving Ease: ****                   |
| Longevity                                               | • ***                                           | Low Main                                             | ntenance: **                                               | ***                    | Hair Coat: ****                    |
| Grass Effi                                              | ciency: **                                      | **                                                   | Cow Age:                                                   | : 3                    | Udder: ****                        |
| Comments                                                |                                                 | U                                                    |                                                            | e                      | PD is in top 24%                   |