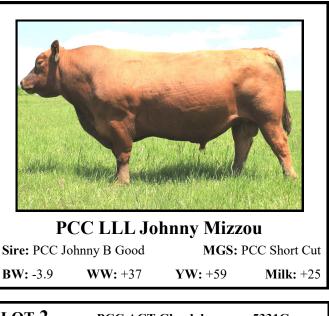

| LOT 1                                                                                                                                                                             |                    | PCC ACT Glenn                          |                       |                   | 5330G             |
|-----------------------------------------------------------------------------------------------------------------------------------------------------------------------------------|--------------------|----------------------------------------|-----------------------|-------------------|-------------------|
| Born: 9/21                                                                                                                                                                        | /19                | Description: 100% 1A; Red A            |                       | Red Ang           | us #4219884       |
| Sire: RF 5-Star Gold                                                                                                                                                              |                    | Mat. Grand Sire: PCC LLL Johnny Mizzou |                       |                   |                   |
| Base Price                                                                                                                                                                        |                    | 205 Day                                | Adjusted<br>Off Test  | M <sup>2</sup> U. | Forage            |
| Actual:                                                                                                                                                                           | <u>B.Wt.</u><br>56 | <u>weight</u><br>516                   | <u>Weight</u><br>918  | <u>Milk</u>       | <u>Test Index</u> |
| Ratio:                                                                                                                                                                            |                    | 98%                                    | 100%                  |                   | 104%              |
| EPDs:                                                                                                                                                                             |                    | +35                                    | +54                   | +27               |                   |
| Overall Ra                                                                                                                                                                        | ating: ***         | ** S                                   | crotal Circ:          |                   | Frame: S/M        |
| Disposition: *****                                                                                                                                                                |                    | Fleshing                               | Ability: ***          | * Ca              | lving Ease: ***** |
| Longevity                                                                                                                                                                         | Longevity: ****    |                                        | Low Maintenance: **** |                   | Hair Coat: ****   |
| Grass Effi                                                                                                                                                                        | ciency: **         | ***                                    | Cow Age:              | 5                 | Udder: *****      |
| <ul> <li>Comments: Guaranteed calving ease — birth weight EPD in top 7%</li> <li>5+ grass efficiency — with 5-star muscling, thickness, masculinity and overall rating</li> </ul> |                    |                                        |                       |                   |                   |

| LOT 2                     |                                         | PCC ACT Glendale 5331G                   |                              |             |                             |  |
|---------------------------|-----------------------------------------|------------------------------------------|------------------------------|-------------|-----------------------------|--|
| Born: 9/26                | /19                                     | Description: 100% 1A; Red Angus #4217870 |                              |             |                             |  |
| Sire: RF 5-Star Gold      |                                         | Mat. Grand Sire: PCC LLL Johnny Mizzou   |                              |             |                             |  |
| Base Price                |                                         | 205 Day                                  | Adjusted<br>Off Test         | Forage      |                             |  |
|                           | <u>B.Wt.</u>                            | Weight                                   |                              | <u>Milk</u> | Test Index                  |  |
| Actual:                   | 76                                      | 537                                      | 929                          |             |                             |  |
| Ratio:                    | 84%                                     | 102%                                     | 102%                         |             | 102%                        |  |
| EPDs:                     | -1.0                                    | +45                                      | +70                          | +25         |                             |  |
|                           | verall Rating: ***** Scrotal Circ: Fram |                                          |                              |             |                             |  |
| Overall Ra                | ating: ****                             | ** S                                     | crotal Circ:                 |             | Frame: M                    |  |
| Overall Ra<br>Disposition | 0                                       |                                          | crotal Circ:<br>Ability: *** | * Cal       | Frame: M<br>lving Ease: *** |  |
|                           | n: *****                                | Fleshing                                 |                              |             |                             |  |
| Dispositio                | n: *****<br>*****                       | Fleshing<br>Low Main                     | Ability: ***                 | **          | lving Ease: ***             |  |