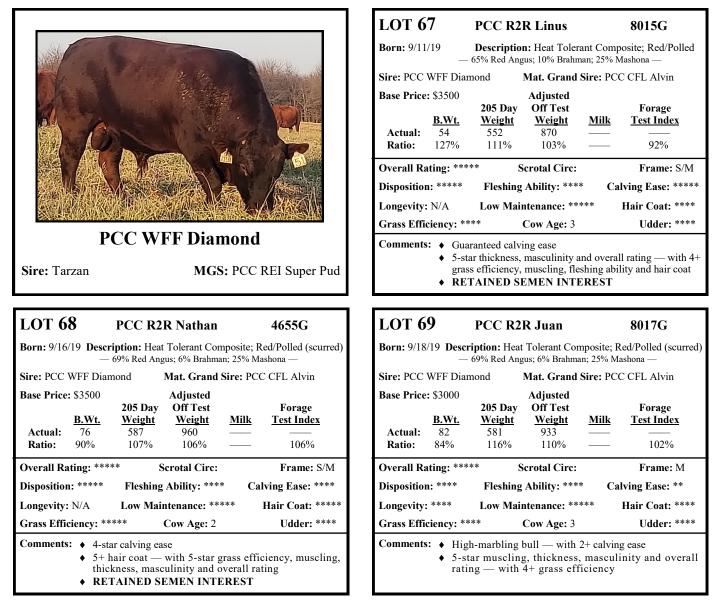

#### LOT 8 Born: 9/28/19

#### PCC R2R Meyer 4648G

Description: High% 1B; Red Angus #4217360 nner Mat. Grand Sire: M & M Monument

| Sire: PCC DC Conner                                                                                                                                                                                                                                                                |                                       | Mat. Grand Sire: M & M Monument                |                                                      |             |                                           |  |
|------------------------------------------------------------------------------------------------------------------------------------------------------------------------------------------------------------------------------------------------------------------------------------|---------------------------------------|------------------------------------------------|------------------------------------------------------|-------------|-------------------------------------------|--|
| Base Price<br>Actual:<br>Ratio:                                                                                                                                                                                                                                                    | : \$3000<br><u>B.Wt.</u><br>66<br>81% | <b>205 Day</b><br><u>Weight</u><br>556<br>101% | Adjusted<br>Off Test<br><u>Weight</u><br>927<br>106% | <u>Milk</u> | Forage<br><u>Test Index</u><br>——<br>116% |  |
| EPDs:                                                                                                                                                                                                                                                                              | -2.5                                  | +48                                            | +75                                                  | +25         |                                           |  |
| Overall Ra                                                                                                                                                                                                                                                                         | ating: ****                           | S                                              | crotal Circ:                                         |             | Frame: M                                  |  |
| Disposition                                                                                                                                                                                                                                                                        | n: *****                              | Fleshing                                       | Ability: ***                                         | ** Ca       | lving Ease: ***                           |  |
| Longevity                                                                                                                                                                                                                                                                          | ****                                  | Low Mair                                       | ntenance: **                                         | ***         | Hair Coat: ****                           |  |
| Grass Effi                                                                                                                                                                                                                                                                         | ciency: ***                           | *                                              | Cow Age:                                             | 2           | Udder: *****                              |  |
| <ul> <li>Comments:          <ul> <li>3/4 brother to the previous bull</li> <li>3-star calving ease — birth weight EPD is in the top 30%</li> <li>5-star fleshing ability — with 4-star muscling, thickness grass efficiency, masculinity and overall rating</li> </ul> </li> </ul> |                                       |                                                |                                                      |             |                                           |  |

PCC Johnny AngelSire: PCC Johnny B GoodMGS: PCC Cinco De MayoBW: -2.2WW: +30YW: +42Milk: +25

LOT 7 PCC R2R Merieux 4643G Born: 10/20/19 Description: High% 1B; Red Angus #4217358 Sire: PCC DC Conner Mat. Grand Sire: M & M Monument Base Price: \$3500 Adjusted 205 Day Off Test Forage B.Wt. **Weight** <u>Weight</u> Milk **Test Index** Actual: 586 951 75 110% **Ratio:** 78% 106% 117% EPDs: +22-2.9 +92+55Overall Rating: \*\*\*\*\* Scrotal Circ: Frame: M Fleshing Ability: \*\*\*\* Disposition: \*\*\*\* Calving Ease: \*\*\*

 Longevity: \*\*\*\*\*
 Low Maintenance: \*\*\*\*\*
 Hair Coat: \*\*\*\*

 Grass Efficiency: \*\*\*\*
 Cow Age: 9
 Udder: \*\*\*\*\*

 Comments: •
 Maternal 1/2 brother sold to Justin Peeler (TX) for \$6500

 •
 Eutomatic luministration

Extremely low maintenance — energy EPD in the top 4%
 Very impressive 5+ muscling, thickness, masculinity and

overall rating — with 4+ grass efficiency

| LOT 9                                                                                                                                 |                           | PCC R2R Pirie                                         |                                                             |                        | 4667G                        |  |
|---------------------------------------------------------------------------------------------------------------------------------------|---------------------------|-------------------------------------------------------|-------------------------------------------------------------|------------------------|------------------------------|--|
| Born: 10/8                                                                                                                            | /19                       | Description                                           | n: High% 1B                                                 | ; Red Ang              | gus #4217368                 |  |
| Sire: PCC                                                                                                                             | DC Conne                  | er                                                    | Mat. Grand                                                  | Sire: PCO              | C CFL Alvin                  |  |
| Base Price<br>Actual:<br>Ratio:<br>EPDs:                                                                                              | <u>B.Wt.</u><br>72<br>81% | <b>205 Day</b><br><u>Weight</u><br>565<br>103%<br>+59 | Adjusted<br>Off Test<br><u>Weight</u><br>901<br>104%<br>+97 | <u>Milk</u><br><br>+24 | Forage<br>Test Index<br>108% |  |
| Overall Ra                                                                                                                            | -                         |                                                       | crotal Circ:                                                | +24                    | Frame: M                     |  |
| Disposition                                                                                                                           | n: ****                   | Fleshing Ability: **** Low Maintenance: ****          |                                                             |                        | Calving Ease: **             |  |
| Grass Effi                                                                                                                            |                           |                                                       | Cow Age:                                                    |                        | Udder: *****                 |  |
| Comments:      High-gaining bull — with 4+ fleshing ability     Impressive 5-star muscling, thickness, masculinity and overall rating |                           |                                                       |                                                             |                        |                              |  |

| LOT 1       | 0                                              | PCC R2                                                                                                                                                                                                                                                                                                   | R Martin                       | 15   | 4661G                |  |
|-------------|------------------------------------------------|----------------------------------------------------------------------------------------------------------------------------------------------------------------------------------------------------------------------------------------------------------------------------------------------------------|--------------------------------|------|----------------------|--|
| Born: 10/6  | <b>Description:</b> High% 1B; Red Angus #42173 |                                                                                                                                                                                                                                                                                                          |                                |      |                      |  |
| Sire: PCC   | DC Conne                                       | er Mat. Grand Sire: PCC REI Adroit                                                                                                                                                                                                                                                                       |                                |      |                      |  |
| Base Price  | : \$3500<br><b>B.Wt.</b>                       | 205 Day<br>Weight                                                                                                                                                                                                                                                                                        | Adjusted<br>Off Test<br>Weight | Milk | Forage<br>Test Index |  |
| Actual:     | 61                                             | 523                                                                                                                                                                                                                                                                                                      | 872                            |      |                      |  |
| Ratio:      | 88%                                            | 95%                                                                                                                                                                                                                                                                                                      | 100%                           |      | 110%                 |  |
| EPDs:       | -3.2                                           | +48                                                                                                                                                                                                                                                                                                      | +79                            | +23  |                      |  |
| Overall Ra  | ating: ***                                     | * S                                                                                                                                                                                                                                                                                                      | * Scrotal Circ:                |      | Frame: S             |  |
| Disposition | n: *****                                       | Fleshing                                                                                                                                                                                                                                                                                                 | Ability: ***                   | * Ca | Calving Ease: ****   |  |
| Longevity   | ***                                            | Low Main                                                                                                                                                                                                                                                                                                 | Low Maintenance: ****          |      | Hair Coat: ****      |  |
| Grass Effi  | ciency: **                                     | ***                                                                                                                                                                                                                                                                                                      | Cow Age:                       | 2    | Udder: *****         |  |
| Comments    | son<br>♦ 5-sta                                 | Grass Efficiency: *****       Cow Age: 2       Udder: ****         Comments: • 1/2 brother to the previous three bulls — sire is a Harve son out of a Johnny B Good daughter       • 5-star grass efficiency, muscling, thickness and masculini         • Tremendous ability to marble and gain on grass |                                |      |                      |  |

Tremendous ability to marble and gain on grass

| LOT 1                                                   | 2                                               | PCC AC                                               | T Gomez                                                    |                        | 5317G                              |
|---------------------------------------------------------|-------------------------------------------------|------------------------------------------------------|------------------------------------------------------------|------------------------|------------------------------------|
| Born: 10/1                                              | 5/19                                            | Descriptio                                           | <b>n:</b> 100% 1A;                                         | Red Angu               | ıs #4217890                        |
| Sire: PCC ACT Crandall Mat. Grand Sire: PCC Johnny Ange |                                                 |                                                      |                                                            |                        | C Johnny Angel                     |
| Base Price<br>Actual:<br>Ratio:<br>EPDs:                | e: \$3500<br><u>B.Wt.</u><br>61<br>104%<br>-3.1 | <b>205 Day</b><br><u>Weight</u><br>500<br>95%<br>+36 | Adjusted<br>Off Test<br><u>Weight</u><br>881<br>96%<br>+57 | <u>Milk</u><br><br>+24 | Forage<br><u>Test Index</u><br>99% |
| Overall R                                               | ating: ***                                      | ** S                                                 | crotal Circ:                                               |                        | Frame: S/M                         |
| Dispositio                                              | n: ****                                         | Fleshing                                             | Ability: ***                                               | * Ca                   | lving Ease: ****                   |
| Longevity                                               | • ***                                           | Low Main                                             | ntenance: **                                               | ***                    | Hair Coat: ****                    |
| Grass Effi                                              | ciency: **                                      | **                                                   | Cow Age:                                                   | : 3                    | Udder: ****                        |
| Comments                                                |                                                 | U                                                    |                                                            | e                      | PD is in top 24%                   |