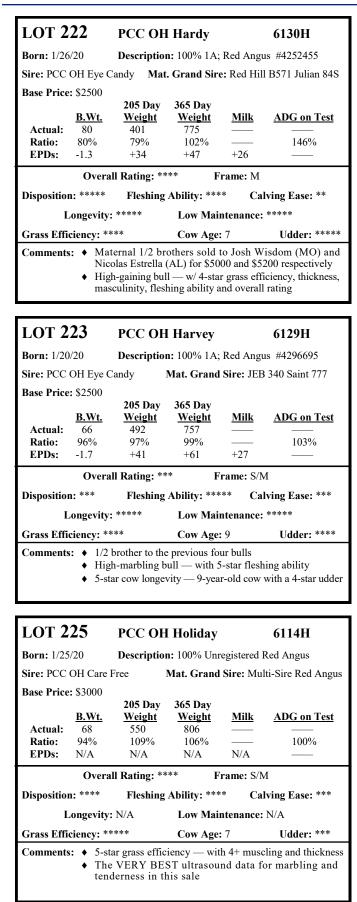

### Sale Information and Data — Explained

Actual and Adjusted Weights: Actual birth weights, along with adjusted 205-day and 365-day weights, are provided for most yearling bulls, while the forage bulls have been adjusted to 470 days. This is good information, but it doesn't tell the whole story because the surrounding environment can greatly affect these weights. Therefore, you can't use this information to make comparisons with other herds, but you can use it to make valid comparisons within a herd. Ratios make this very easy.

**Ratios:** Ratios are provided for birth weights, 205-day weights, 365-day weights, 470-day weights, and for rate of gain. A ratio shows how a bull compares to his within-herd contemporaries. A ratio of 100% is average, while a ratio of 105% is 5% above herd average, and a ratio of 95% is 5% below herd average. Birth weight ratios have been inverted. The lowest birth weights will have the highest ratios.

**EPDs:** EPD is short for Expected Progeny Differences. It's a prediction of the difference between the average progeny of one individual bull and the average progeny of other individual bulls. Since EPDs are able to take into account the differences that exist between environments, they can be effectively used to compare animals from different herds. Each breed association uses a different method for calculating their EPDs, so you **cannot** compare EPDs of bulls from two different breeds. Within a breed, though, EPDs can provide some very valuable information. For example, a bull with a birth weight EPD of -2.0 should sire calves that are 5 pounds lighter than a bull with a +3.0 birth weight EPD.

**ADG on Test:** Our yearling bulls were put on a short feed test to help us compare their growth potential. They were fed a grain-free, high-roughage ration designed for moderate gains of only 2 pounds per day. If young bulls are pushed any harder, it negatively affects their soundness, fertility and longevity. Our bulls won't be as big or as fat as bulls coming out of other programs, but they will be healthy and well conditioned. It is not at all unusual for our bulls to gain weight during their first breeding season.

**Frame Score:** A frame score of **2.5** to **5** seems to be optimum for the cow herd, as well as the feedlot and packing plant. The smaller the frame, the more efficient the cow. The only difference between a frame 4 and a frame 5 is a couple of inches between the ground and the belly — which doesn't weigh anything and is impossible to eat! Our most efficient cows have a frame score of 2 to 4 — with enough thickness to weigh 1050 to 1250 pounds.

Frame score is hip height adjusted for age. Unfortunately, the formula used for young bulls is based on feedlot-developed bulls. It will <u>not</u> work on our forage or grain-free-developed bulls. Therefore, we use XS, S, S/M, M, M/L and L (roughly equivalent to frames 2.5 to 5.5).

**Our Predictions:** We have provided some predictions on how we feel these bulls should be rated for **Calving Ease**, **Disposition**, **Fleshing Ability**, **Low Maintenance**, **Hair Coat** and **Grass Efficiency**. Each bull is rated with 1 to 5 stars, with 5 being the best and 3 being about average. Fleshing Ability, Disposition, Hair Coat and Grass Efficiency are discussed on pages 10 and 11.

**Maternal Information:** Valuable information has also been provided on the mother of most bulls. **Cow Age** is the dam's age at calving. At calving we give each cow an **Udder Score** from 1 to 5. A score of 3 would be an average, yet very functional udder, while a score of 5 would be nearly perfect. On the registered bulls, we are also able to calculate a **Cow Longevity** score from 1 to 5 — with 5 being the best. It's rare to have a bull with a young dam have 5 stars for cow longevity, but it is possible.