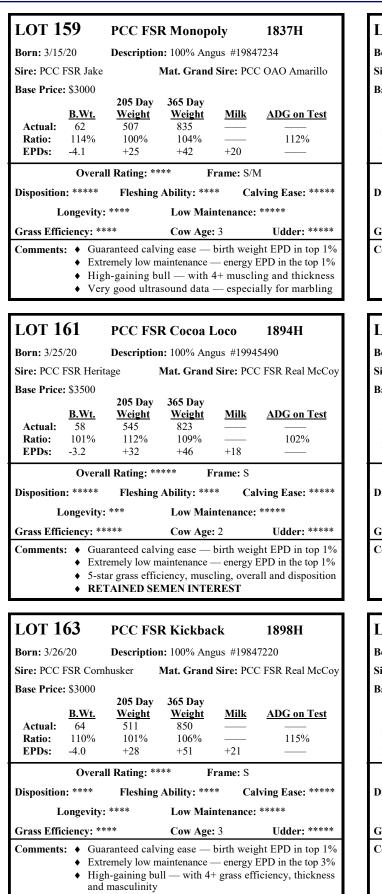

PCC FSR Jake
Sire: PCC OH Pledge MGS: JAD Matrix

| <b>BW:</b> -4.1 | <b>WW:</b> +26 | <b>YW:</b> +48 | <b>Milk:</b> +20 |
|-----------------|----------------|----------------|------------------|
|                 |                |                |                  |

• Extremely low maintenance — energy EPD in the top 3%

| LOT 48                                              |                         | PCC Ger     | rrish                                        |             | 114 <b>5</b> G                  |  |
|-----------------------------------------------------|-------------------------|-------------|----------------------------------------------|-------------|---------------------------------|--|
| Born: 11/7/19                                       |                         | Description | Description: 100% Angus #19813285            |             |                                 |  |
| Sire: PCC                                           | SSCC Lit                | tle Big Man | le Big Man Mat. Grand Sire: MH               |             | d Sire: MH Rambo                |  |
| Base Price<br>Actual:                               | <u>B.Wt.</u><br>69      | 517         | Adjusted<br>Off Test<br><u>Weight</u><br>782 | <u>Milk</u> | Forage<br><u>Test Index</u><br> |  |
| Ratio:<br>EPDs:                                     | 92%<br>-1.4             | 100%<br>+17 | 94%<br>+33                                   | +15         | 85%                             |  |
| Overall Ra                                          | ating: ***              | * S         | Scrotal Circ:                                |             | Frame: S/M                      |  |
| Disposition                                         | Disposition: *** Fleshi |             | Ability: ***                                 | * Ca        | lving Ease: ****                |  |
| Longevity                                           | ****                    | Low Mair    | tenance: **                                  | ***         | Hair Coat: ***                  |  |
| Grass Efficiency: ****                              |                         | ***         | Cow Age: 9                                   |             | <b>Udder:</b> ****              |  |
| <b>Comments:</b> • 3/4 brother to the previous bull |                         |             |                                              |             |                                 |  |

MH Rambo

| Sire: OCC H     | Iomer          | MGS: OCC Anchor |          |  |
|-----------------|----------------|-----------------|----------|--|
| <b>BW:</b> -0.5 | <b>WW:</b> +31 | <b>YW:</b> +50  | Milk: +5 |  |