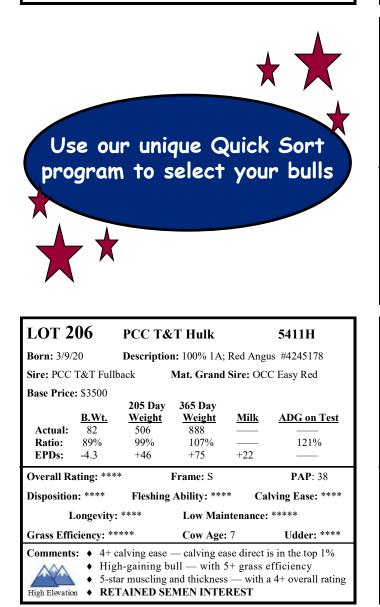

## Quick-Sort Program

We now have the ability to help you quickly sort out the bulls that fit your wants and needs. This program will save you hours and hours of time and frustration.

We have an easy, do-it-yourself version available in our online (internet) catalog. Just enter the criteria you want to sort for, and before you can go get a cup of coffee the sorting will be completed. If you prefer, we can do the sorting for you. Call us at **800-311-0995**.

Guaranteed calving ease bull - with 4+ fleshing ability, thickness, masculinity and overall rating **RETAINED SEMEN INTEREST** 

| LOT 8                           | 1                                                                                              | PCC WO                                         | CC Glacier                                           | r               | 7541G                              |  |  |
|---------------------------------|------------------------------------------------------------------------------------------------|------------------------------------------------|------------------------------------------------------|-----------------|------------------------------------|--|--|
| Born: 9/15                      | Born: 9/15/19 Description: Heat Tolerant Composite; Red/Polled<br>- 50% Red Angus; 50% Mashona |                                                |                                                      |                 |                                    |  |  |
| Sire: Roble                     | e 77 (Dark                                                                                     | Red Mashor                                     | a) Mat. Gr                                           | and Sire:       | PCC High Plains                    |  |  |
| Base Price<br>Actual:<br>Ratio: | <u><b>B.Wt.</b></u><br>50                                                                      | <b>205 Day</b><br><u>Weight</u><br>449<br>102% | Adjusted<br>Off Test<br><u>Weight</u><br>830<br>107% | <u>Milk</u><br> | Forage<br>Test Index<br>116%       |  |  |
| Overall Ra                      | ating: ****                                                                                    | ** S                                           | crotal Circ:                                         |                 | Frame: S/M                         |  |  |
| Disposition                     | n: *****                                                                                       | Fleshing                                       | Ability: ***                                         | * Ca            | lving Ease: *****                  |  |  |
| Longevity                       | N/A                                                                                            | Low Mair                                       | itenance: **                                         | *               | Hair Coat: *****                   |  |  |
| Grass Effi                      | ciency: ** <sup>;</sup>                                                                        | **                                             | Cow Age: 2                                           |                 | Udder: *****                       |  |  |
| Comments                        | <ul> <li>High<br/>and</li> </ul>                                                               | i-gaining bu<br>overall ratin                  |                                                      | star thicl      | 5+ hair coat<br>kness, masculinity |  |  |