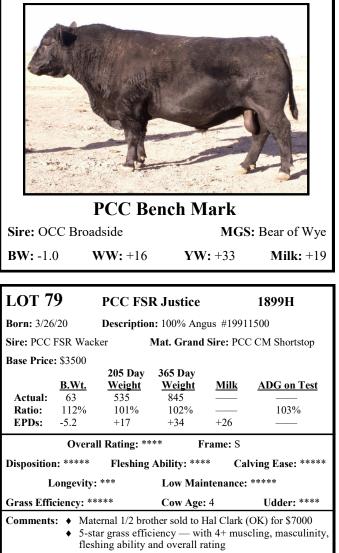

PCC Johnny AngelSire: PCC Johnny B GoodMGS: PCC Cinco De MayoBW: -2.2WW: +30YW: +42Milk: +25

LOT 7 PCC R2R Merieux 4643G Born: 10/20/19 Description: High% 1B; Red Angus #4217358 Sire: PCC DC Conner Mat. Grand Sire: M & M Monument Base Price: \$3500 Adjusted 205 Day Off Test Forage B.Wt. **Weight** <u>Weight</u> Milk **Test Index** Actual: 586 951 75 110% **Ratio:** 78% 106% 117% EPDs: +22-2.9 +92+55Overall Rating: \*\*\*\*\* Scrotal Circ: Frame: M Fleshing Ability: \*\*\*\* Disposition: \*\*\*\* Calving Ease: \*\*\*