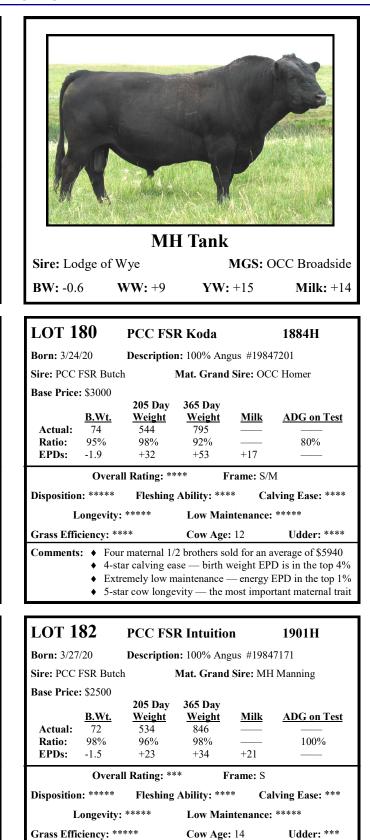

| LOT 1                                                                                                                                                                             |                    | PCC ACT Glenn                          |                       |                   | 5330G             |
|-----------------------------------------------------------------------------------------------------------------------------------------------------------------------------------|--------------------|----------------------------------------|-----------------------|-------------------|-------------------|
| Born: 9/21                                                                                                                                                                        | /19                | Description: 100% 1A; Red A            |                       | Red Ang           | us #4219884       |
| Sire: RF 5-Star Gold                                                                                                                                                              |                    | Mat. Grand Sire: PCC LLL Johnny Mizzou |                       |                   |                   |
| Base Price                                                                                                                                                                        |                    | 205 Day                                | Adjusted<br>Off Test  | M <sup>2</sup> U. | Forage            |
| Actual:                                                                                                                                                                           | <u>B.Wt.</u><br>56 | <u>weight</u><br>516                   | <u>Weight</u><br>918  | <u>Milk</u>       | <u>Test Index</u> |
| Ratio:                                                                                                                                                                            |                    | 98%                                    | 100%                  |                   | 104%              |
| EPDs:                                                                                                                                                                             |                    | +35                                    | +54                   | +27               |                   |
| Overall Ra                                                                                                                                                                        | ating: ***         | ** S                                   | crotal Circ:          |                   | Frame: S/M        |
| Disposition: *****                                                                                                                                                                |                    | Fleshing                               | Ability: ***          | * Ca              | lving Ease: ***** |
| Longevity                                                                                                                                                                         | Longevity: ****    |                                        | Low Maintenance: **** |                   | Hair Coat: ****   |
| Grass Effi                                                                                                                                                                        | ciency: **         | ***                                    | Cow Age:              | 5                 | Udder: *****      |
| <ul> <li>Comments: Guaranteed calving ease — birth weight EPD in top 7%</li> <li>5+ grass efficiency — with 5-star muscling, thickness, masculinity and overall rating</li> </ul> |                    |                                        |                       |                   |                   |

RETAINED SEMEN INTEREST

**RF 5-Star Gold** Sire: RF Samson MGS: BKT Viking 8968 XM **WW:** +44 **YW:** +70 **Milk:** +23

**BW:** -2.8

| LOT 3                                                                                                                                                                                                                                        |                                   | PCC AC                                                | T Gorma                                                     | n                      | 5307G                               |  |
|----------------------------------------------------------------------------------------------------------------------------------------------------------------------------------------------------------------------------------------------|-----------------------------------|-------------------------------------------------------|-------------------------------------------------------------|------------------------|-------------------------------------|--|
| Born: 9/21/19                                                                                                                                                                                                                                |                                   | Description: 100% 1A; Red Angus #4217916              |                                                             |                        |                                     |  |
| Sire: RF 5-Star Gold                                                                                                                                                                                                                         |                                   | Mat. Grand Sire: PCC DC Parker                        |                                                             |                        |                                     |  |
| Base Price<br>Actual:<br>Ratio:<br>EPDs:                                                                                                                                                                                                     | <u><b>B.Wt.</b></u><br>50<br>104% | <b>205 Day</b><br><u>Weight</u><br>512<br>103%<br>+44 | Adjusted<br>Off Test<br><u>Weight</u><br>962<br>111%<br>+67 | <u>Milk</u><br><br>+24 | Forage<br><u>Test Index</u><br>123% |  |
| Overall Ra                                                                                                                                                                                                                                   | ating: ***                        | ** S                                                  | crotal Circ:                                                |                        | Frame: S/M                          |  |
| Disposition                                                                                                                                                                                                                                  | n: *****                          | Fleshing                                              | Ability: ***                                                | ** Ca                  | lving Ease: ****                    |  |
| Longevity                                                                                                                                                                                                                                    | ***                               | Low Main                                              | ntenance: **                                                | **                     | Hair Coat: ****                     |  |
| Grass Effi                                                                                                                                                                                                                                   | ciency: **                        | ***                                                   | Cow Age                                                     | : 2                    | <b>Udder:</b> ****                  |  |
| <ul> <li>Comments: 4 -star calving ease — calving ease EPD is in the top 19%</li> <li>5+ grass efficiency — with 5-star thickness, masculinity, fleshing ability, disposition and overall rating</li> <li>RETAINED SEMEN INTEREST</li> </ul> |                                   |                                                       |                                                             |                        |                                     |  |