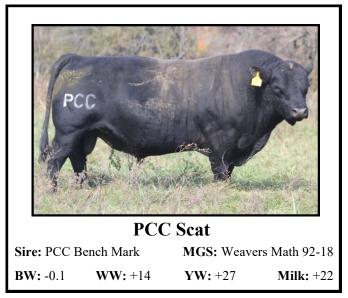

PCC Johnny AngelSire: PCC Johnny B GoodMGS: PCC Cinco De MayoBW: -2.2WW: +30YW: +42Milk: +25

LOT 7 PCC R2R Merieux 4643G Born: 10/20/19 Description: High% 1B; Red Angus #4217358 Sire: PCC DC Conner Mat. Grand Sire: M & M Monument Base Price: \$3500 Adjusted 205 Day Off Test Forage B.Wt. **Weight** <u>Weight</u> Milk **Test Index** Actual: 586 951 75 110% **Ratio:** 78% 106% 117% EPDs: +22-2.9 +92+55Overall Rating: \*\*\*\*\* Scrotal Circ: Frame: M Fleshing Ability: \*\*\*\* Disposition: \*\*\*\* Calving Ease: \*\*\*