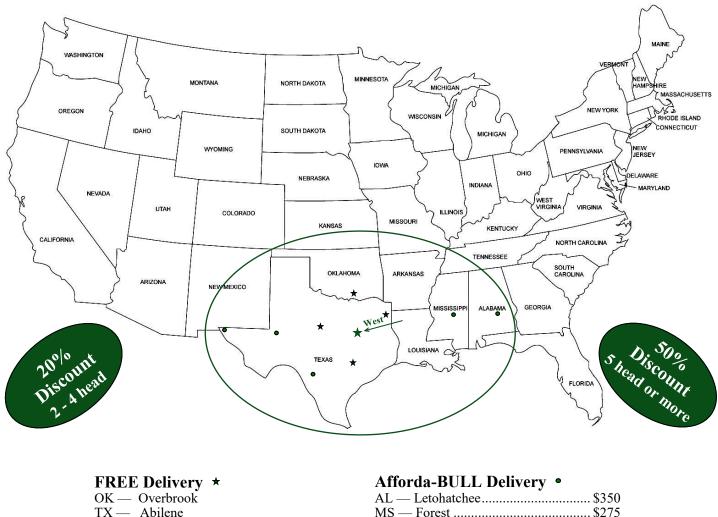

## Texas Bull Delivery . . .

TX — Flatonia TX — Longview

We are offering 4 FREE Delivery Points and 5 very Afforda-BULL Delivery Points from our Texas sale. For \$250 above the posted price, any bull purchased in our Texas Sale can be delivered to any of the delivery points on Page 43. Those bulls will be delivered following the Missouri Sale. For \$350 above the posted price, any bull purchased in our Texas Sale can be delivered to any of the delivery points on Page 85. Those bulls will be delivered following the Colorado Sale.

Contact Pharo Cattle Company prior to the sale for specific delivery instructions for your location. If you plan to take advantage of our bull delivery service, you **must** notify PCC **before** the sale or when you clerk out **at** the sale as to which delivery point you want to use. If you don't, your bull will miss his ride and you will have to come get him. Delivery is scheduled to begin the day after the sale. We will call you when we have your transportation lined up.

To address liability issues, we require that our **Basic 30-Day Warranty** be purchased on all bulls being transported to these delivery points. The cost of this coverage is 2% of the purchase price. See page 6 for more details.

| MS — Forest  | \$275 |
|--------------|-------|
| TX — El Paso |       |
| TX — Odessa  | \$175 |
| TX — Uvalde  | \$150 |
|              |       |

**CANADIAN** and **MEXICAN** bull buyers **must** make purchase and delivery arrangements with Pharo Cattle Company **prior to** purchasing a bull. **NO exceptions!** 