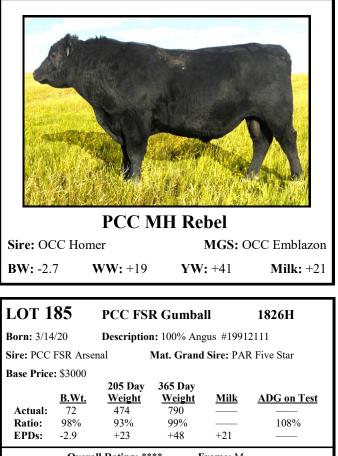

**Comments:** • 1/2 brother to the previous six bulls

Grass Efficiency: \*\*\*\*

Maternal 1/2 brother sold to Brian Bitter (KS) for \$4600 ٠

Cow Age: 5

Udder: \*\*\*\*

• Extremely low maintenance — energy EPD in the top 2%