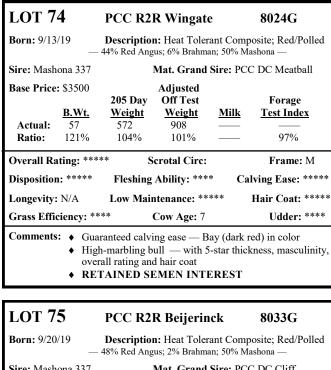

|                                                     |                                |                                                                     |  |
| <ul> <li>Comments:          <ul> <li>Bay (dark red) in color</li> <li>5+ fleshing ability and masculinity — w/ 5-star thickness, overall rating and hair coat</li> <li>RETAINED SEMEN INTEREST</li> </ul> </li> </ul> |                                        |                                                                                                  |                                                     |                                |                                                                     |  |

#### ~ Texas Heat-Tolerant Bulls ~



| Sire: Mash                                                        | iona 337                          | Mat. Grand Sire: PCC DC Cliff                  |                                                      |             |                             |  |
|-------------------------------------------------------------------|-----------------------------------|------------------------------------------------|------------------------------------------------------|-------------|-----------------------------|--|
| Base Price<br>Actual:<br>Ratio:                                   | <b><u>B.Wt.</u></b><br>68<br>101% | <b>205 Day</b><br><u>Weight</u><br>634<br>115% | Adjusted<br>Off Test<br><u>Weight</u><br>957<br>106% | <u>Milk</u> | Forage<br>Test Index<br>92% |  |
| Overall Rating: ****