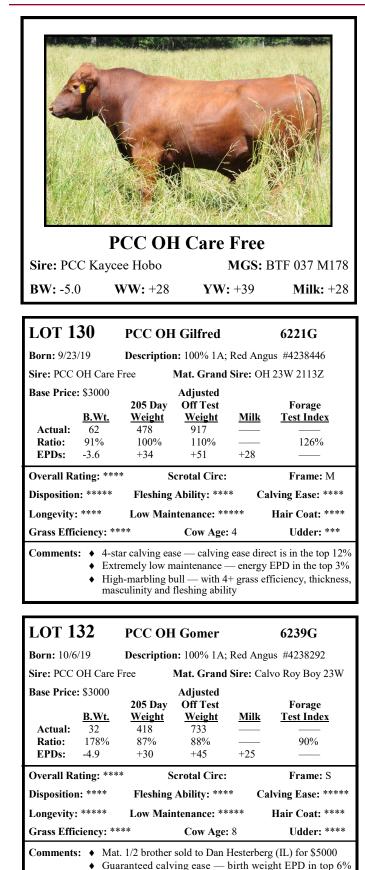

♦ RETAINED SEMEN INTEREST

#### LOT 23 PCC R2R Antonio 4632G Born: 9/14/19 Description: 100% 1A; Red Angus #4217512 Sire: PCC REI Adroit Mat. Grand Sire: PCC Security Base Price: \$3000 Adjusted 205 Day Off Test Forage B.Wt. Weight Weight **Test Index** Milk 499 Actual: 62 862 Ratio: 95% 111% 114% 119% **EPDs:** -3.2 +25+69+45**Overall Rating:** \*\*\*\* Scrotal Circ: Frame: S/M Calving Ease: \*\*\*\* Disposition: \*\*\*\*\* Fleshing Ability: \*\*\*\* Longevity: \*\*\*\* Low Maintenance: \*\*\*\* Hair Coat: \*\*\*\* Grass Efficiency: \*\*\*\* Cow Age: 3 Udder: \*\*\*\* **Comments:** • 1/2 brother to the previous two bulls 4-star calving ease — calving ease direct EPD in top 10%

 5-star masculinity — w/ 4-star grass efficiency, muscling, thickness, fleshing ability and overall rating

| Sire: PCC                                | DC Parker                                 | Mat. Grand Sire: OH Colorado Chunky                                                                                                                                                                            |                                                            |                        |                                    |  |  |
|------------------------------------------|-------------------------------------------|----------------------------------------------------------------------------------------------------------------------------------------------------------------------------------------------------------------|------------------------------------------------------------|------------------------|------------------------------------|--|--|
| Base Price<br>Actual:<br>Ratio:<br>EPDs: | <b><u>B.Wt.</u></b><br>53<br>120%<br>-5.1 | <b>205 Day</b><br><u>Weight</u><br>525<br>100%<br>+40                                                                                                                                                          | Adjusted<br>Off Test<br><u>Weight</u><br>874<br>96%<br>+56 | <u>Milk</u><br><br>+26 | Forage<br><u>Test Index</u><br>91% |  |  |
| Overall Ra                               | ating: ****                               | Scrotal Circ:                                                                                                                                                                                                  |                                                            |                        | Frame: S/M                         |  |  |
| Disposition                              | n: ****                                   | Fleshing Ability: **** C                                                                                                                                                                                       |                                                            |                        | lving Ease: *****                  |  |  |
| Longevity                                | ***                                       | Low Mair                                                                                                                                                                                                       | tenance: **                                                | ***                    | Hair Coat: ****                    |  |  |
| Grass Effi                               | ciency: ***                               | ** Cow Age: 4 Udder: **                                                                                                                                                                                        |                                                            |                        | Udder: *****                       |  |  |
| Comments                                 | <ul> <li>4+ g<br/>4-sta</li> </ul>        | Guaranteed calving ease — birth weight EPD in top 5%<br>4+ grass efficiency, thickness and masculinity — with<br>4-star muscling and overall rating<br>Outstanding ultrasound data for marbling and tenderness |                                                            |                        |                                    |  |  |

| LOT 24                                                                                                                                                                                                                                  |            | PCC ACT Gunter                                        |                    |                        | 5322G                                      |  |
|-----------------------------------------------------------------------------------------------------------------------------------------------------------------------------------------------------------------------------------------|------------|-------------------------------------------------------|--------------------|------------------------|--------------------------------------------|--|
| Born: 10/2                                                                                                                                                                                                                              | 21/19      | Descriptio                                            | <b>n:</b> 100% Unr | egistered 1            | Red Angus                                  |  |
| Sire: PCC                                                                                                                                                                                                                               | DC Parke   | r                                                     | Mat. Grand         | Sire: Mu               | lti-Sire Red Angus                         |  |
| Base Price: \$3500<br><u>B.Wt.</u><br>Actual: 67<br>Ratio: 95%<br>EPDs: N/A                                                                                                                                                             |            | <b>205 Day</b><br><u>Weight</u><br>610<br>116%<br>N/A |                    | <u>Milk</u><br><br>N/A | Forage<br><u>Test Index</u><br><u>108%</u> |  |
| Overall R                                                                                                                                                                                                                               | ating: *** | ** Scrotal Circ:                                      |                    |                        | Frame: M                                   |  |
| Dispositio                                                                                                                                                                                                                              | n: *****   | Fleshing                                              | Ability: ***       | ** Ca                  | lving Ease: ****                           |  |
| Longevity                                                                                                                                                                                                                               | : N/A      | Low Main                                              | ntenance: N/       | A                      | Hair Coat: ****                            |  |
| Grass Effi                                                                                                                                                                                                                              | ciency: ** | ***                                                   | Cow Age:           | : 7                    | <b>Udder:</b> ****                         |  |
| Comments:  Mat. 1/2 brother sold to George McDonald (CO) for \$5500 S-star grass efficiency, muscling, thickness, masculinity, fleshing ability, disposition and overall rating Outstanding ultrasound data for marbling and tenderness |            |                                                       |                    |                        |                                            |  |

LOT 26 PCC ACT Glory 5332G Born: 10/25/19 Description: 100% 1A; Red Angus #4219898 Sire: PCC DC Parker Mat. Grand Sire: PCC CFL Zane Base Price: \$3500 Adjusted 205 Day **Off Test** Forage B.Wt. **Weight** <u>Weight</u> Milk **Test Index** Actual: 934 558 56 **Ratio:** 114% 106% 102% 97% **EPDs:** +29-4.\* +42+60**Overall Rating:** \*\*\*\* **Scrotal Circ:** Frame: S Fleshing Ability: \*\*\*\* Disposition: \*\*\*\* Calving Ease: \*\*\*\*\* Longevity: \*\*\* Low Maintenance: \*\*\*\*\* Hair Coat: \*\*\* Grass Efficiency: \*\*\*\*\* Udder: \*\*\*\*\* Cow Age: 4 Guaranteed calving ease — birth weight EPD in top 6% Comments: •

Stepson and the second state of t

| LOT 2           | 8                                                                                                                                                                                                                                                                                                                        | PCC AC                 | T Goober             | · Hill    | 5318G             |  |
|-----------------|--------------------------------------------------------------------------------------------------------------------------------------------------------------------------------------------------------------------------------------------------------------------------------------------------------------------------|------------------------|----------------------|-----------|-------------------|--|
| Born: 10/1      | 6/19                                                                                                                                                                                                                                                                                                                     | Description            | <b>n:</b> 100% 1A;   | Red Angu  | us #4217898       |  |
| Sire: PCC       | DC Parker                                                                                                                                                                                                                                                                                                                |                        | Mat. Grand           | Sire: PCO | C Johnny Angel    |  |
| Base Price      | : \$3000                                                                                                                                                                                                                                                                                                                 | 205 Day                | Adjusted<br>Off Test |           | Forage            |  |
|                 | <u>B.Wt.</u>                                                                                                                                                                                                                                                                                                             |                        | <u>Weight</u>        | Milk      | <u>Test Index</u> |  |
| Actual:         | 59<br>1080/                                                                                                                                                                                                                                                                                                              | 532<br>101%            | 834                  |           | 700/              |  |
| Ratio:<br>EPDs: |                                                                                                                                                                                                                                                                                                                          | +43                    | 91%<br>+61           | +28       | 78%               |  |
|                 | -                                                                                                                                                                                                                                                                                                                        |                        | -                    | -         |                   |  |
| Overall R       | ating: ***                                                                                                                                                                                                                                                                                                               | * Scrotal Circ:        |                      |           | Frame: S          |  |
| Dispositio      | n: *****                                                                                                                                                                                                                                                                                                                 | Fleshing Ability: **** |                      |           | lving Ease: ****  |  |
| Longevity       | • ***                                                                                                                                                                                                                                                                                                                    | Low Main               | ntenance: **         | ***       | Hair Coat: ***    |  |
| Grass Effi      | ciency: **                                                                                                                                                                                                                                                                                                               | ***                    | Cow Age:             | 3         | Udder: *****      |  |
| Comments        | Grass Efficiency: *****       Cow Age: 3       Udder: *****         Comments:       4-star calving ease — birth weight EPD is in top 24%         •       Very low maintenance — energy EPD is in the top 17%         •       5-star grass efficiency and disposition — w/ 4+ thickness, masculinity and fleshing ability |                        |                      |           |                   |  |

"My bull arrived well. His disposition was a 3 but from what I can see if he was any quieter, I'd have to beat him with a stick to get him to move!!"

Ben Lamborn — Texas