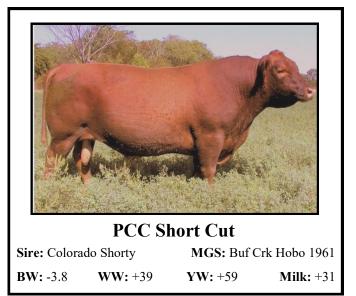

| LOT 1                                                                                                                                                                             |                    | PCC ACT Glenn                          |                       |                   | 5330G             |
|-----------------------------------------------------------------------------------------------------------------------------------------------------------------------------------|--------------------|----------------------------------------|-----------------------|-------------------|-------------------|
| Born: 9/21                                                                                                                                                                        | /19                | Description: 100% 1A; Red A            |                       | Red Ang           | us #4219884       |
| Sire: RF 5-Star Gold                                                                                                                                                              |                    | Mat. Grand Sire: PCC LLL Johnny Mizzou |                       |                   |                   |
| Base Price                                                                                                                                                                        |                    | 205 Day                                | Adjusted<br>Off Test  | M <sup>2</sup> U. | Forage            |
| Actual:                                                                                                                                                                           | <u>B.Wt.</u><br>56 | <u>weight</u><br>516                   | <u>Weight</u><br>918  | <u>Milk</u>       | <u>Test Index</u> |
| Ratio:                                                                                                                                                                            |                    | 98%                                    | 100%                  |                   | 104%              |
| EPDs:                                                                                                                                                                             |                    | +35                                    | +54                   | +27               |                   |
| Overall Ra                                                                                                                                                                        | ating: ***         | ** S                                   | crotal Circ:          |                   | Frame: S/M        |
| Disposition: *****                                                                                                                                                                |                    | Fleshing                               | Ability: ***          | * Ca              | lving Ease: ***** |
| Longevity                                                                                                                                                                         | Longevity: ****    |                                        | Low Maintenance: **** |                   | Hair Coat: ****   |
| Grass Effi                                                                                                                                                                        | ciency: **         | ***                                    | Cow Age:              | 5                 | Udder: *****      |
| <ul> <li>Comments: Guaranteed calving ease — birth weight EPD in top 7%</li> <li>5+ grass efficiency — with 5-star muscling, thickness, masculinity and overall rating</li> </ul> |                    |                                        |                       |                   |                   |

RETAINED SEMEN INTEREST

**RF 5-Star Gold** Sire: RF Samson MGS: BKT Viking 8968 XM **WW:** +44 **YW:** +70 **Milk:** +23

**BW:** -2.8

| LOT 3                                                                                                                                                                                                                                        |                                   | PCC AC                                                | T Gorma                                                     | n                      | 5307G                               |  |
|----------------------------------------------------------------------------------------------------------------------------------------------------------------------------------------------------------------------------------------------|-----------------------------------|-------------------------------------------------------|-------------------------------------------------------------|------------------------|-------------------------------------|--|
| Born: 9/21/19                                                                                                                                                                                                                                |                                   | Description: 100% 1A; Red Angus #4217916              |                                                             |                        |                                     |  |
| Sire: RF 5-Star Gold                                                                                                                                                                                                                         |                                   | Mat. Grand Sire: PCC DC Parker                        |                                                             |                        |                                     |  |
| Base Price<br>Actual:<br>Ratio:<br>EPDs:                                                                                                                                                                                                     | <u><b>B.Wt.</b></u><br>50<br>104% | <b>205 Day</b><br><u>Weight</u><br>512<br>103%<br>+44 | Adjusted<br>Off Test<br><u>Weight</u><br>962<br>111%<br>+67 | <u>Milk</u><br><br>+24 | Forage<br><u>Test Index</u><br>123% |  |
| Overall Ra                                                                                                                                                                                                                                   | ating: ***                        | ** S                                                  | crotal Circ:                                                |                        | Frame: S/M                          |  |
| Disposition                                                                                                                                                                                                                                  | n: *****                          | Fleshing                                              | Ability: ***                                                | ** Ca                  | lving Ease: ****                    |  |
| Longevity                                                                                                                                                                                                                                    | ***                               | Low Main                                              | ntenance: **                                                | **                     | Hair Coat: ****                     |  |
| Grass Effi                                                                                                                                                                                                                                   | ciency: **                        | ***                                                   | Cow Age                                                     | : 2                    | <b>Udder:</b> ****                  |  |
| <ul> <li>Comments: 4 -star calving ease — calving ease EPD is in the top 19%</li> <li>5+ grass efficiency — with 5-star thickness, masculinity, fleshing ability, disposition and overall rating</li> <li>RETAINED SEMEN INTEREST</li> </ul> |                                   |                                                       |                                                             |                        |                                     |  |