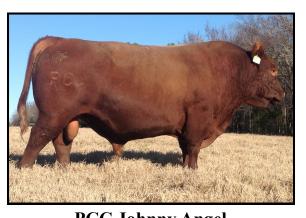

LOT 4 PCC ACT Gainsville 5315G Born: 10/11/19 Description: 100% 1A; Red Angus #4217864 Sire: RF 5-Star Gold Mat. Grand Sire: PCC Johnny Angel Base Price: \$3500 Adjusted 205 Day Off Test Forage B.Wt. Weight Weight Milk **Test Index** Actual: 82 531 859 Ratio: 78% 101% 94% 85% EPDs: +0.2+72 +22 +47**Overall Rating:** \*\*\*\* Scrotal Circ: Frame: S/M **Disposition:** \*\*\*\* Fleshing Ability: \*\*\*\* Calving Ease: \*\* Hair Coat: \*\*\*\* Longevity: \*\*\*\*\* Low Maintenance: \*\*\*\* Grass Efficiency: \*\*\*\* Cow Age: 7 Udder: \*\*\*\*\* Comments: • Full brother sold to Bryan Moore (OK) for \$9000 5-star muscling, thickness, masculinity — with 4+ grass efficiency, disposition and overall rating ♦ 5-star cow longevity — the most important maternal trait

| LOT 5                                    |                                           | PCC AC                                               | T Glidder                                                  | n                      | 5308G                              |  |
|------------------------------------------|-------------------------------------------|------------------------------------------------------|------------------------------------------------------------|------------------------|------------------------------------|--|
| Born: 9/22                               | 2/19                                      | Descriptio                                           | <b>n:</b> 100% 1A;                                         | us #4219894            |                                    |  |
| Sire: RF 5-Star Gold                     |                                           | Mat. Grand Sire: PCC Johnny Angel                    |                                                            |                        |                                    |  |
| Base Price<br>Actual:<br>Ratio:<br>EPDs: | <b><u>B.Wt.</u></b><br>64<br>100%<br>-2.6 | <b>205 Day</b><br><u>Weight</u><br>520<br>99%<br>+40 | Adjusted<br>Off Test<br><u>Weight</u><br>816<br>89%<br>+59 | <u>Milk</u><br><br>+28 | Forage<br><u>Test Index</u><br>77% |  |
| Overall Rating: ****<br>Disposition: *** |                                           |                                                      | crotal Circ:<br>Ability: ***                               | ** Ca                  | Frame: S/M<br>lving Ease: ***      |  |
| Longevity<br>Grass Effi                  |                                           |                                                      | ntenance: **<br>Cow Age:                                   |                        | Hair Coat: ****<br>Udder: ****     |  |
| Comments                                 | ♦ Mat                                     | . 1/2 brother                                        |                                                            | Robertso               | n (TX) for \$8000                  |  |

PCC Johnny AngelSire: PCC Johnny B GoodMGS: PCC Cinco De MayoBW: -2.2WW: +30YW: +42Milk: +25

LOT 7 PCC R2R Merieux 4643G Born: 10/20/19 Description: High% 1B; Red Angus #4217358 Sire: PCC DC Conner Mat. Grand Sire: M & M Monument Base Price: \$3500 Adjusted 205 Day Off Test Forage B.Wt. **Weight** <u>Weight</u> Milk **Test Index** Actual: 586 951 75 110% **Ratio:** 78% 106% 117% EPDs: +22-2.9 +92+55Overall Rating: \*\*\*\*\* Scrotal Circ: Frame: M Fleshing Ability: \*\*\*\* Disposition: \*\*\*\* Calving Ease: \*\*\*