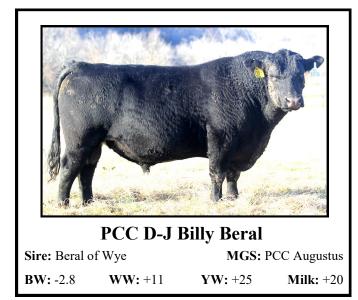

| ntenance: **                                               | ***                    | Hair Coat: ****                    |
| Grass Effi                               | ciency: ***               | **                                                   | Cow Age:                                                   | 2                      | Udder: *****                       |
| Comments                                 | s: ♦ 1/2 b                | orother to the                                       | e previous tw                                              | o bulls                |                                    |

- 4-star calving ease birth weight EPD is in the top 10%
  Extremely low maintenance energy EPD in the top 1%
- Combines a 4-star hair coat with 4-star fly resistance



| lot 1                      | 74                                        | PCC D-J                      | Gunter                        |                       | 2762G                                                       |
|----------------------------|-------------------------------------------|------------------------------|-------------------------------|-----------------------|-------------------------------------------------------------|
| Born: 9/8/                 | 19                                        | Description                  | n: 100% Ang                   | us #1976              | 9037                                                        |
| Sire: PCC                  | OH Pledge                                 | e .                          | Mat. Grand