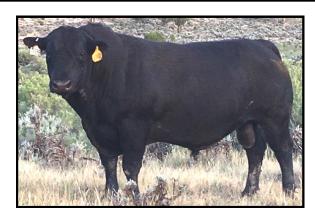

we evaluate and score — as well as what we are looking for. Scores for some of these traits can only be found by using our unique Quick Sort program (see page 10).

- Fleshing Ability... The amount of condition (fat) that a bull carries under his hide. While some bulls are able to get fat on limited feed resources, others do good just to hold their own. For the most part, we use the ultrasound measurement for back fat thickness to score this trait.
- **Thickness...** This is basically a measurement of depth and width. It has little to do with muscling. What we are looking for is the most pounds for every inch of height. High-volume animals with a lot of heart girth are the type required for low-input, grass-based programs.
- **Muscling...** Since we're in the beef business, we need animals with substantial muscling. The best place to look for natural muscling is in the twist area (between the rear legs). Light-muscled animals are narrow and cut up high in the twist. In contrast, heavy-muscled animals are deep and wide in the twist.
- Masculinity... A bull should look like a bull and the sooner he does, the better. For the most part, we are looking for the presence or absence of secondary sexual characteristics. The neck and the head are the best places to look. We like a bull with a thick, wide neck that has a very pronounced crest on top. Bulls also need to have a "bull" head not a "cow" head.
- **Overall Rating...** This is overall visual appearance or eye appeal. While some bulls are extremely attractive, others are very plain in appearance. The most attractive bulls will usually have high scores for most of the other traits we evaluate and score but not always.
- Hair Coat... Healthy, well-adapted bulls will have a lively looking hair coat year-round. During the winter months, the hair should have a soft "teddy bear" look and feel to it. In the summer, the hair coat should be short, slick and shiny shiny enough to almost see your reflection. The presence of dull, dead hair will lower the hair coat score.
- Fly Resistance... This is not as difficult to evaluate and score as some think. We simply assess how many flies each bull has. There is often a big difference between bulls within the same herd. While a few bulls are black with flies, others will have very few flies. In the cool morning hours, flies will be on the animal's back. As the day warms up, the flies will move to the shaded areas of the belly and legs.
- **Disposition...** Disposition is the last thing we evaluate and score. It is important for a bull to be separated from his herd mates for an extended period of time before we can accurately evaluate his disposition. As you are evaluating the bull for other traits, his disposition (good or bad) will begin to express itself. We like to crowd the bull from both sides to test his flight zone. Bulls that remain very calm receive a high disposition score while those that show signs of fear, nervousness and/or aggression will receive a low score.

## **Disposition**

Poor disposition in a cowherd can be created by rough handling, but it is also very heritable! A bull with a bad disposition will not only cause problems himself, he will also sire replacement females with similar disposition problems. Before you know it, your entire cowherd will become much more difficult to handle and work with.

At calving we give each cow a score for disposition, from 1 to 5. If there is a problem, we eliminate it. We want a momma cow that is protective and concerned about her new baby, but not to the point that she creates a hazard to our health. Every time our cattle are sorted or run through the chute we monitor and record disposition problems. We will not tolerate cattle that are nervous, wild or hard to handle.

All of our bulls have been put through a simple test that allows us to give them a score for disposition, from 1 to 5. We sort each bull off by himself in an alley and crowd him between two people. This measures the bull's comfort zone, as well as his disposition. A bull that will stand calmly, with no signs of excitement or nervousness, will receive a high score. If a bull gets nervous and tries to run past us he will receive a low score. Each bull is rated with 1 to 5 "stars", with "5" being the best. Many of our customers say our 3-star disposition bulls are better than the bulls they've been purchasing from programs. However, if you are only purchasing one bull, we suggest you purchase bulls with a 3+ or better disposition.