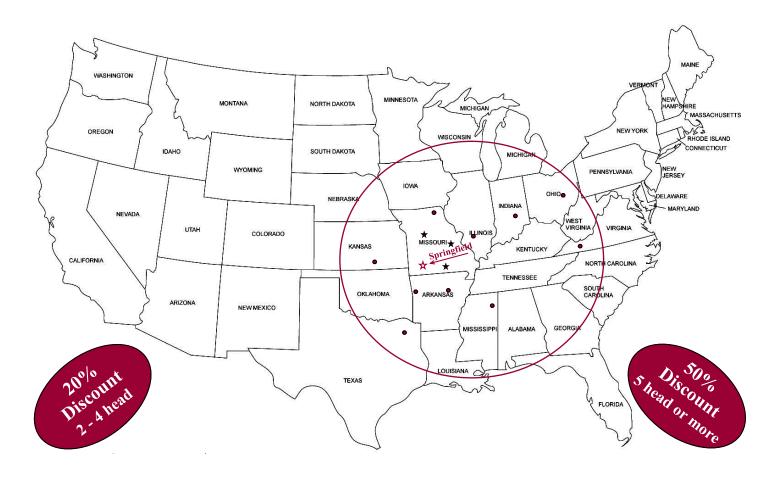

**Repeat Buyer Discount.** There is nothing more valuable to us than a happy customer who keeps coming back. This is our way of showing our appreciation. If you purchased a bull at one of our 2020 spring or fall sales, you will receive a **5% Discount** on all the bulls you purchase at any of these sales.

**Quantity Discounts.** To make it easier for you to purchase all your bulls at one sale, we offer quantity discounts. If you purchase five or more bulls at any one sale, we will give you a 5% **Discount** on all the bulls you purchase at that sale. If you purchase ten or more bulls, we will give you a 10% **Discount** on all the bulls you purchase at any one sale. Do the math — that's <u>one FREE bull</u> for every nine that you purchase at any one sale! You <u>cannot</u> go together with others to receive this discount.

## SPECIAL Drought Discount

You will never find anything like this anywhere else. Pharo Cattle Company likes to find unique and different ways to help our customers. The current drought has been tough on many PCC customers. Because we understand the situation, we want to provide some monetary assistance.

With YOU in mind... we will be offering a Drought Discount at all three of our spring bull sales. You can receive up to a 10% Discount on all the bulls you purchase — based on the severity of the drought in your area. This is our way of helping you make the best of a bad situation.

Our Drought Discount will be based on the U.S. Drought Monitor Map. It shows five levels of drought from "Abnormally Dry" to "Exceptional Drought." Each level of drought is worth a 2% Discount. We will share a link to the U.S. Drought Monitor Map in our weekly emails. If you are not receiving our weekly emails, send us your email address.

We gave out a total of **\$95,000** in Drought Discounts at our three fall bull sales. Please note, this special Drought Discount will be applied <u>in addition to</u> any other discounts the buyer qualifies for. For example, if you are a repeat buyer, you will receive a 5% Repeat Buyer Discount <u>plus</u> your Drought Discount. If you purchase 10 bulls and if you are in the highest level of drought, you will receive a full **20% Discount**. That is like getting **Two FREE Bulls**!