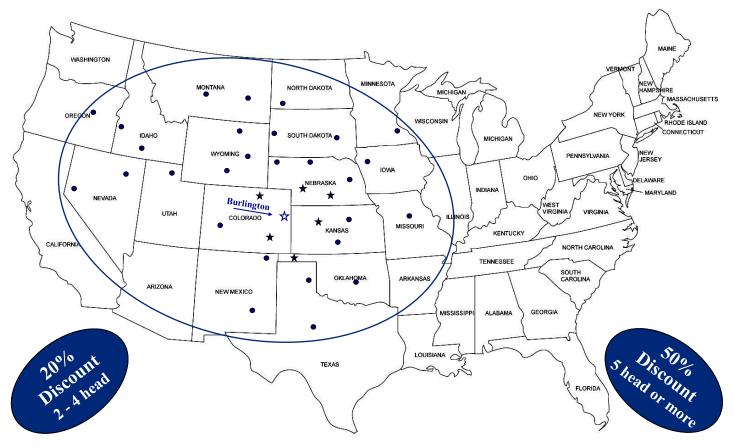

## SPECIAL Drought Discount

You will never find anything like this anywhere else. Pharo Cattle Company likes to find unique and different ways to help our customers. The current drought has been tough on many PCC customers. Because we understand the situation, we want to provide some monetary assistance.

With YOU in mind... we will be offering a Drought Discount at all three of our spring bull sales. You can receive up to a 10% Discount on all the bulls you purchase — based on the severity of the drought in your area. This is our way of helping you make the best of a bad situation.

Our Drought Discount will be based on the U.S. Drought Monitor Map. It shows five levels of drought from "Abnormally Dry" to "Exceptional Drought." Each level of drought is worth a 2% Discount. We will share a link to the U.S. Drought Monitor Map in our weekly emails. If you are not receiving our weekly emails, send us your email address.

We gave out a total of **\$95,000** in Drought Discounts at our three fall bull sales. Please note, this special Drought Discount will be applied <u>in addition to</u> any other discounts the buyer qualifies for. For example, if you are a repeat buyer, you will receive a 5% Repeat Buyer Discount <u>plus</u> your Drought Discount. If you purchase 10 bulls and if you are in the highest level of drought, you will receive a full **20% Discount**. That is like getting **Two FREE Bulls**!