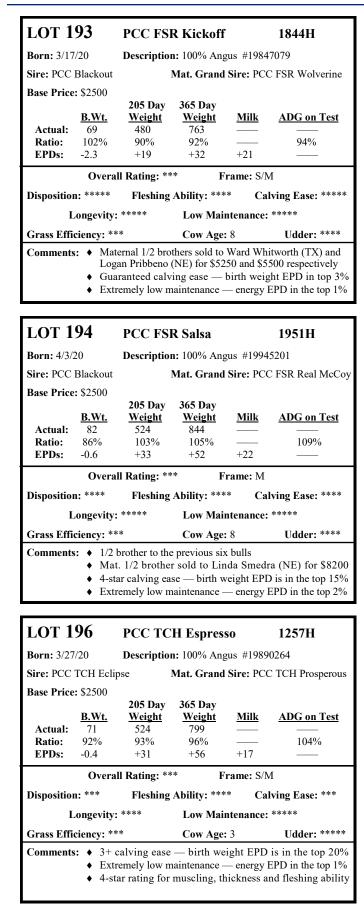

For the last five years, we have been experimenting with several different breeds and breed combinations to come up with some excellent genetic solutions to heat stress. The one thing we want to minimize is the use of Brahman genetics. Although Brahman cattle excel in heat tolerance, they are too big and inefficient to fit our low-input program. Brahman and Brahman-cross cattle also lack fertility, which is the most important economic trait for cow-calf producers. Two more problems with Brahman-cross cattle are disposition and carcass quality.

For the most part, we are experimenting with Bos Taurus breeds of cattle that have Spanish and/or African origins. These include Mashona, Creollo, Romosinuano, Tuli, Senepol and South Poll. Although we are working with some purebred tropical cattle, we much prefer to create composite breeds that are the result of using our thick, easy-fleshing, moderate-sized Red Angus cattle as the base. The resulting composite cattle have a much more acceptable and marketable appearance.

#### ~ Texas Heat-Tolerant Bulls ~

| LOT 7                           | 1                                      | PCC R2                                         | 2R Wolfe                                             |             | 4676G                               |
|---------------------------------|----------------------------------------|------------------------------------------------|------------------------------------------------------|-------------|-------------------------------------|
| Born: 9/17                      |                                        |                                                | n: Heat Toler<br>us; 25% Senep                       | 1           | osite; Red/Polled<br>er —           |
| Sire: PCC                       | D-7 Energi                             | zer                                            | Mat. Grand                                           | Sire: PCC   | C DC Cliff                          |
| Base Price<br>Actual:<br>Ratio: | : \$3500<br><u>B.Wt.</u><br>56<br>123% | <b>205 Day</b><br><u>Weight</u><br>552<br>101% | Adjusted<br>Off Test<br><u>Weight</u><br>912<br>101% | <u>Milk</u> | Forage<br><u>Test Index</u><br>103% |
| Overall Ra                      | ting: ****                             | * S                                            | crotal Circ:                                         |             | Frame: S/M                          |
| Disposition                     | n: *****                               | Fleshing                                       | Fleshing Ability: ****                               |             | lving Ease: *****                   |
| Longevity:                      | **                                     | Low Main                                       | ntenance: **                                         | ***         | Hair Coat: ****                     |
| Grass Effi                      | ciency: ***                            | *                                              | Cow Age: 2                                           |             | Udder: *****                        |
| Comments                        | ♦ 5-star                               | anteed calvi<br>muscling, t                    | thickness, ma                                        | sculinity a | and overall — with                  |