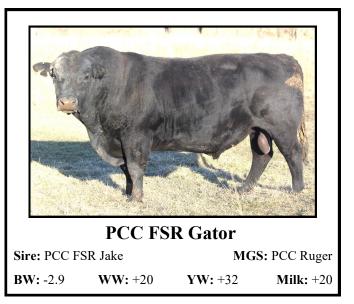

Scat

 BW: -3.2
 WW: +18
 YW: +22
 Milk: +25

## LOT 59 PCC D-J Gladiator 2769G

Description: 100% Angus #19769065 Born: 8/26/19 Sire: PCC D-J El Dorado Mat. Grand Sire: PCC SSCC Down Town Base Price: \$3500 Adjusted 205 Day Off Test Forage B.Wt. Weight Weight Milk **Test Index** Actual: 48 450 895 **Ratio:** 116% 102% 105% 108% EPDs: +21-3.0 +20+31**Overall Rating:** \*\*\*\*\* Scrotal Circ: Frame: S/M Disposition: \*\*\*\* Fleshing Ability: \*\*\*\* Calving Ease: \*\*\*\*\* Longevity: \*\* Low Maintenance: \*\*\*\*\* Hair Coat: \*\*\*\* Grass Efficiency: \*\*\*\*\* Cow Age: 2 Udder: \*\*\*\*\* **Comments:** ♦ Guaranteed calving ease — birth weight EPD in top 1% High-gaining bull - w/ 5-star grass efficiency, muscling, thickness, masculinity and overall rating ♦ RETAINED SEMEN INTEREST



## LOT 58 PCC D-J Guardsman 2771G Born: 9/10/19 Description: 100% Angus #19769060

| <b>DOIN.</b> <i>J</i> /10                | Description. 100707 migus #19709000                                                                                                           |                                                       |                                                             |                        |                                           |  |  |
|------------------------------------------|-----------------------------------------------------------------------------------------------------------------------------------------------|-------------------------------------------------------|-------------------------------------------------------------|------------------------|--