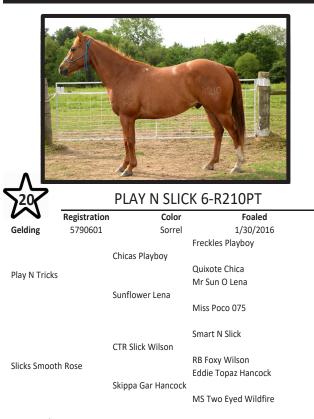

# Markings/Comments:

.

Sire of Lot #23. This sire was gelded in 2013 and is currently being used in our cattle operations at the Coffield Unit in Tennessee Colony.

|               | •           | Play N Tri       | cks 5-R132       |
|---------------|-------------|------------------|------------------|
|               | Registratio | n Color          | Foaled           |
| Stallion      | 4687132     | Sorrel           | 5/11/2005        |
|               |             | Freckles Playboy | Jewels Leo Bar   |
| Chicas Playb  |             |                  | Gay Jay          |
| CHICAS Plays  | JUY         | Quixote Chica    | Peppy San Badger |
|               |             |                  | Fancee Quixote   |
|               |             | Mr Sun O Lena    | Doc O Lena       |
| <b>C</b> (1 ) |             |                  | Sunflower Sana   |
| Sunflower L   | ena         | Miss Poco 075    | Poco Bueno Tom   |
|               |             | 101331 000 07 5  | Sons Gal         |

Markings/Comments: Sire of Lots #20, 35, 45, 46, 48, 51, 56, 68. Sire no longer standing for the

TDCJ.

| SCK Z           | WWR MI       | r Count   | ry King 2-R391 CK |
|-----------------|--------------|-----------|-------------------|
| $\sim$          | Registration | Color     | Foaled            |
| Stallion        | 5472391      | Sorrel    | 4/24/2012         |
|                 |              |           | Wild Horse Breezy |
|                 | Pig Cre      | ek Roan   |                   |
| Buck Hancock K  | ing          |           | Fridays Angel     |
| BUCK HAIICOCK N | ing          |           | Easter Gentleman  |
|                 | Easters      | Margarita |                   |
|                 |              |           | Brenda Bonnie 14  |
|                 |              |           | Country Royal     |
|                 | Cow Bo       | Country   |                   |
|                 |              |           | Miss Cow King     |
| Miss Fifty King |              |           | Tidy King         |
|                 | Tiddys       | Тоу       |                   |
|                 | ,            |           | Zans Maid         |