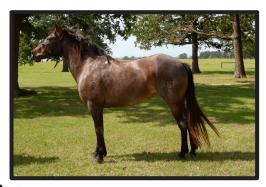

Est. Height (Hands): 15.3

|                        |                    |             |                        | 24                 |
|------------------------|--------------------|-------------|------------------------|--------------------|
| <b>∠</b> ₂ <u>&gt;</u> |                    |             | 4-2                    | 4CB                |
| Gelding                | Registratio<br>N/A | n           | <b>Color</b><br>Sorrel | Foaled 2/17/2014   |
| Geluing                | N/A                |             | JUITEI                 | Colonel Freckles   |
|                        |                    | Queens Co   | lonel                  |                    |
| Colonels Bi            | g Sun              |             |                        | Queen Of Bowie     |
|                        |                    | Bee A Big S | un                     | Big Sun            |
|                        |                    | 0           |                        | Prices Kitty Bee   |
|                        |                    | Hancock     |                        | Hesa Eddie Hancock |
| 8-24                   |                    | папсоск     |                        | Blue Topaz Smooth  |
| 0-24                   |                    | 0.24        |                        | Lucky              |
|                        |                    | 8-24        |                        | 2-24               |

This gelding is a stout made horse that has spent his entire life in our cow/calf operations. He rides soft and has a good handle on him. He has had lots of cattle checked and moved on him.

Est. Height (Hands): 14.3