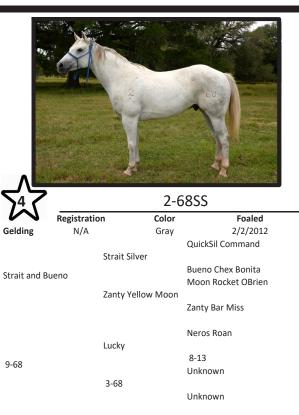

# Strait and Bueno 9-R84

|               | Registratio | n Color            | Foaled                         |
|---------------|-------------|--------------------|--------------------------------|
| Stallion      | 4260739     | Gray               | 4/29/1999                      |
|               |             | Quicksil Command   | Blue Command                   |
| Strait Silver |             | Bueno Chex Bonita  | Quicksilver Lady<br>Bueno Chex |
|               |             |                    | Flying Dell                    |
|               |             | Moon Rocket Obrien | Musty Chubb                    |
| Zanty Yello   |             | Zanty Bar Miss     | Candy Magnolia<br>Scoots Bar   |
|               |             |                    | Zantys Miss                    |

# Markings/Comments:

Sire of Lots #4, 38, 39, 75. Sire bloodline has proven performance within multiple equine competitions within the USA. Sire no longer standing for the  $_{O}$ TDCI.

Eddie Eighty Tootie Toot 71 Hesa Eddie Hancock Two Rocks Lad Shesa Lady Rose Shesa Eddie Rose Jet Smooth Smooth AT Heart Ole Hearts Gal Blue Topaz Smooth Blue Gold Ima Blue Topaz Eddies Maid

Strait Silver

1-78

Zanty Yellow Moon Big Boy

# Markings/Comments:

He has spent most of his life on our heifer development program. He is a nice horse to use that you can doctor cattle on or go to the arena and enjoy. He is a solid young gelding that you can enjoy for many years. He has good feet, bones, and has been ridden many miles.

Strait and Bueno

8-78BB

Est. Height (Hands): 15.1

0-78SS