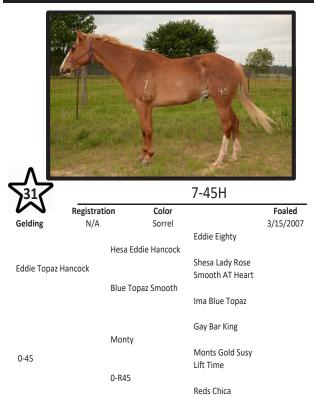

# Markings/Comments:

Sire of Lots #4, 38, 39, 75. Sire bloodline has proven performance within multiple equine competitions within the USA. Sire no longer standing for the  $_{O}$ TDCI.

Eddie Eighty Tootie Toot 71 Hesa Eddie Hancock Two Rocks Lad Shesa Lady Rose Shesa Eddie Rose Jet Smooth Smooth AT Heart Ole Hearts Gal Blue Topaz Smooth Blue Gold Ima Blue Topaz Eddies Maid