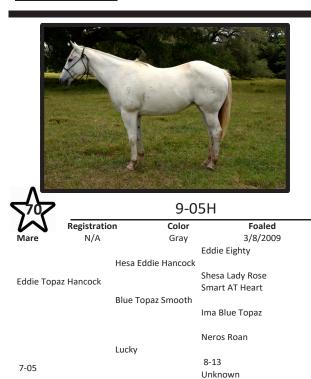

# **ROJOS TACO BELLE 9-R818R**

| $\sim$           | Registration | Color             | Foaled              |
|------------------|--------------|-------------------|---------------------|
| Mare             | 5232548      | Blue Roar         | 2/23/2009           |
|                  |              |                   | Peptoboonsmal       |
|                  |              | CTR Peptolena     |                     |
| CTD Dontos       | Dasa Daia    |                   | Lassie O Lena       |
| CTR Peptos       | POCO ROJO    |                   | Yancys Hollywood    |
|                  |              | Yancys Poco Holly |                     |
|                  |              |                   | Pocogoldenclover    |
|                  |              |                   |                     |
|                  |              |                   | Holidoc             |
|                  |              | SR Jackaroo       |                     |
| Taco Bell Jackie |              |                   | SR Contessa Hickory |
|                  |              |                   | Gay Bar Morgan      |
|                  |              | Taco Bell Gold    |                     |
|                  |              |                   | Gold Holly Belle    |

# Markings/Comments:

This mare is 13 years old and comes from our field/garden operations. She has just been used to ride in the gardens to plant and harvest produce. She would be a good trail ride or weekend pleasure horse. She has been around cattle a little bit but is not a seasoned cow horse.