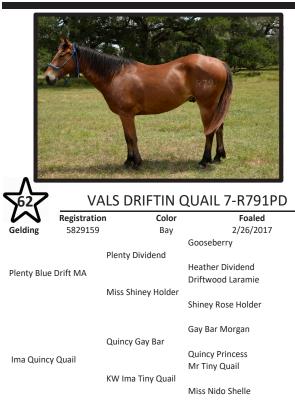

patches. If you are looking for a horse to pleasure or trail ride on here she is, very nice to be around. Est. Height (Hands): 14.3



Markings/Comments: We rode him for 120 days and then raised colts from him. We have retained daughters out of him for our broodmares band, so he is ready to compliment and improve your broodmares. He will sire colts: with muscle, good bone, that are trainable, good looking, thick made, and stout. These colts have lots of potential to ranch or go to the arena and perform in any discipline. He is 6666's bred on top and out of Waggoner mare on the bottom.



J.J. is a nice gently gelding that has been used in our horsemanship clinics and ridden around the breeding facility. He is a gentle horse that will do whatever you ask of him.
 Est. Height (Hands): 15.1



## Markings/Comments:

This gelding is a 5 year old that has been used in our cattle operation. He rides good and has a lot of potential . He is out of our Blue Valentine, Gooseberry stud and an O'Brien bred mare.

| 5637                |            | SI                       | UG-0  | 6-40GP                                                                                     |  |
|---------------------|------------|--------------------------|-------|--------------------------------------------------------------------------------------------|--|
| $\sim$              | Registrati | on                       | Color | Foaled                                                                                     |  |
| Gelding             | N/A        |                          |       | 2/22/20