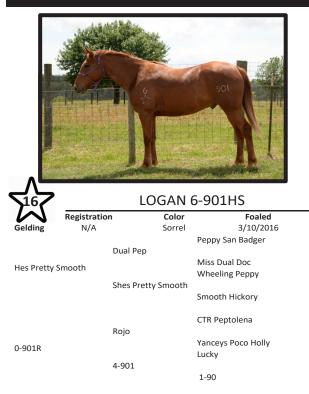

# Markings/Comments:

Ucgan is a nice made gelding that has been used on our breeding facility his entire life. We have sorted mares, penned and moved colts, worked colts in the round pen, and penned mares. He is big, stout, athletic and ready to go work for you on your ranch or arena.

# Est. Height (Hands): 16.2