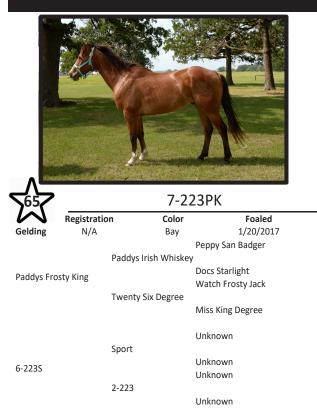

# Paddys Frosty King 1-R267

| $\sim$               | Registratio | n Color           | Foaled                          |
|----------------------|-------------|-------------------|---------------------------------|
| Stallion             | 5433267     | Вау               | 4/6/2011                        |
| Paddys Irish Whiskey |             | Peppy San Badger  | Mr San Peppy                    |
|                      |             | Docs Starlight    | Sugar Badger<br>Doc Bar         |
|                      |             | -                 | Tasa Tivio                      |
|                      |             | Watch Frosty Jack | Watch Don Juan                  |
| Twenty Six           | Degree      | Miss King Degree  | Showsum Frost<br>Poco King Tuck |
|                      |             | 0 0               | Miss Handy Degree               |

# Markings/Comments:

Sire of Lot #47, 58, 65, 66. Sire will sale as Lot #60 in the sale.

| $\overline{\varsigma}$ |              | Silver           | Dual                |
|------------------------|--------------|------------------|---------------------|
| $\sim$                 | Registration | Color            | Foaled              |
| Stallion               | 5186825      | Bay Roan         | 2/8/2009            |
|                        | D            | Dual Pep         | Peppy San Badger    |
| Duals Blue B           | loon         |                  | Miss Dual Doc       |
|                        |              | Royal Blue Boon  | Boon Bar            |
|                        |              |                  | Royal Tincie        |
| Gypsy Indian           |              | ndian Shorty     | Shorty Lena         |
|                        |              |                  | Cutters Indian Rose |
|                        |              | Gayla Cal O Lena | Cal O Lena          |
|                        |              | ,                | Chipper Two Bars    |