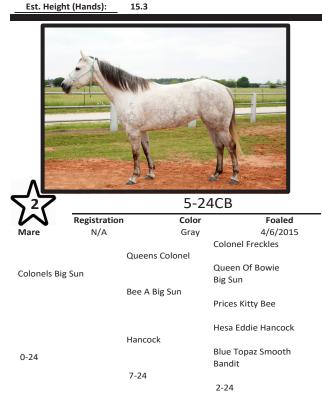

Est. Height (Hands): 15.3

|                        |                    |             |                        | 24                 |
|------------------------|--------------------|-------------|------------------------|--------------------|
| <b>∠</b> ₂ <u>&gt;</u> |                    |             | 4-2                    | 4CB                |
| Gelding                | Registratio<br>N/A | n           | <b>Color</b><br>Sorrel | Foaled 2/17/2014   |
| Geluing                | N/A                |             | JUITEI                 | Colonel Freckles   |
|                        |                    | Queens Co   | lonel                  |                    |
| Colonels Bi            | g Sun              |             |                        | Queen Of Bowie     |
|                        |                    | Bee A Big S | un                     | Big Sun            |
|                        |                    | 0           |                        | Prices Kitty Bee   |
|                        |                    | Hancock     |                        | Hesa Eddie Hancock |
| 8-24                   |                    | папсоск     |                        | Blue Topaz Smooth  |
| 0-24                   |                    | 0.24        |                        | Lucky              |
|                        |                    | 8-24        |                        | 2-24               |

## Markings/Comments:

Thick made, big hipped, gray mare that we raised several colts out of. She has been ridden around cattle and even moved heifers around a pen. She has the potential to go any direction that you choose. She is out of our "Colonel Big Sun" stallion and a good 24 mare family.