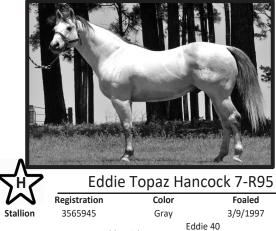

# Markings/Comments:

Sire of Lots #4, 38, 39, 75. Sire bloodline has proven performance within multiple equine competitions within the USA. Sire no longer standing for the  $_{O}$ TDCI.

Eddie Eighty Tootie Toot 71 Hesa Eddie Hancock Two Rocks Lad Shesa Lady Rose Shesa Eddie Rose Jet Smooth Smooth AT Heart Ole Hearts Gal Blue Topaz Smooth Blue Gold Ima Blue Topaz Eddies Maid

# Markings/Comments:

Sire of Lots #31, 70, 73. Star, stripe, and snip. Socks on hind feet. Sire bloodline has proven performance within multiple equine competitions within the USA. Sire no longer standing for the TDCJ.