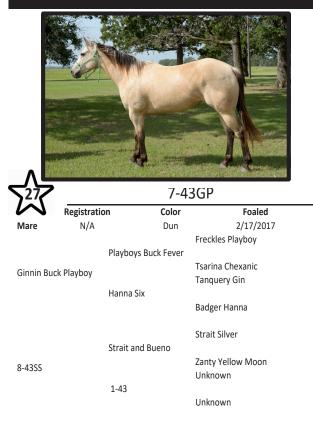

# Markings/Comments:

Sire of Lots #40, 69. Sire no longer standing for the TDCJ.

|                     | Gi           | nnin Buck Pl     | ayboy 9-R941       |
|---------------------|--------------|------------------|--------------------|
| $\sim$              | Registration | Color            | Foaled             |
| Stallion            | 5189941      | Buckskin         | 4/18/2009          |
| Playboys Buck Fever |              | Freckles Playboy | Jewels Leo Bar     |
|                     |              | ſsarina Chexanic | Gay Jay<br>Reminic |
|                     |              |                  | Beuno Chex Kaweah  |
| Hanna Six           |              | Fanguery Gin     | Doc Olena          |
|                     |              |                  | Gin Echols         |
|                     |              | Badger Hanna     | Tenino Badger      |
|                     |              | 0                | Hold On Hanna      |