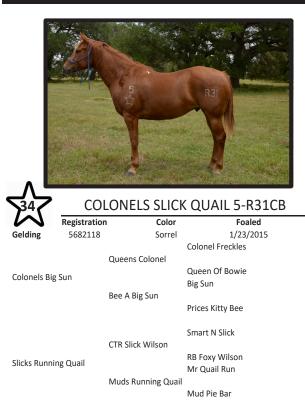

# Markings/Comments:

Sire of Lot #22, 44. Sire no longer standing for TDCJ.

|                | Colonels Big Sun 3-R198 |                  |                               |  |  |
|----------------|-------------------------|------------------|-------------------------------|--|--|
| $\sim$         | Registratio             | n Color          | Foaled                        |  |  |
| Stallion       | 3418198                 | Chestnut         | 4/23/1993                     |  |  |
|                |                         | Colonel Freckles | Jewels Leo Bars               |  |  |
| Queens Colonel |                         | Queen Of Bowie   | Christy Jay<br>Leo Dun Siemon |  |  |
|                |                         |                  | Sandy Golddog                 |  |  |
|                |                         | Big Sun          | Eternal Sun                   |  |  |
|                |                         | 0                | Brians Lass                   |  |  |
| Bee A Big Su   | in                      | Prices Kitty Bee | Bee Line 2                    |  |  |
|                |                         |                  | Leos Nancy                    |  |  |