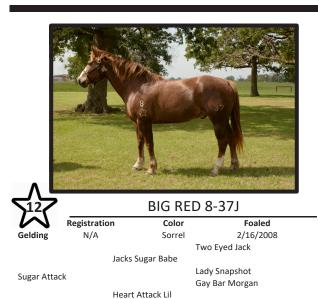

| 202          | 0-781J       |                      |                     |  |  |
|--------------|--------------|----------------------|---------------------|--|--|
| $\sim$       | Registration | Color                | Foaled              |  |  |
| Gelding      | N/A          | Gray                 | 3/28/2010           |  |  |
|              |              |                      | Two Eyed Jack       |  |  |
|              | J            | Jacks Sugar Babe     |                     |  |  |
| Sugar Attack |              |                      | Lady Snapshot       |  |  |
| Jugai Attack |              |                      | Gay Bar Morgan      |  |  |
|              | I            | Heart Attack Lil     |                     |  |  |
|              |              |                      | Scoots Royal King   |  |  |
|              |              |                      |                     |  |  |
|              |              | Notional Enternation | Surprise Enterprise |  |  |
|              | I            | Natural Enterprise   | Matural             |  |  |
| 8-781        |              |                      | Natural             |  |  |
|              |              | 2 704                | Ace                 |  |  |
|              |              | 3-781                | 4 70                |  |  |
|              |              |                      | 1-78                |  |  |

# Markings/Comments:

This gelding is a field line horse that has been used in our gardens most of his life. He is quiet and rides good, he has the potential to be a super trail type or pleasure riding horse.