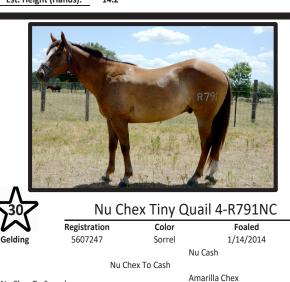

Est. Height (Hands): 14.3

|                        |                                 | O CASH 4-R41NC                     |
|------------------------|---------------------------------|------------------------------------|
| Registration           | n Color                         | Foaled                             |
| <b>Gelding</b> 5608056 | Sorrel                          | 1/18/2014<br>Nu Cash               |
|                        | Nu Chex To Cash                 |                                    |
| Nu Chex To Spend       |                                 | Amarilla Chex<br>Colonel Duhon     |
|                        |                                 |                                    |
|                        | Paula Duhon                     |                                    |
|                        | Paula Duhon                     | Paulas Son Doc                     |
|                        | Paula Duhon                     | Paulas Son Doc<br>Strait Silver    |
|                        | Paula Duhon<br>Strait and Bueno | Strait Silver                      |
| MS Two Eyed Bueno      |                                 | Strait Silver<br>Zanty Yellow Moon |
| MS Two Eyed Bueno      |                                 | Strait Silver                      |