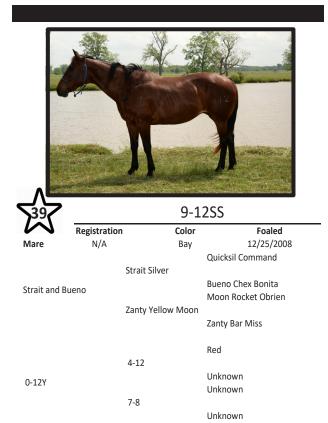

# Strait and Bueno 9-R84

|               | Registratio | n Color            | Foaled                         |
|---------------|-------------|--------------------|--------------------------------|
| Stallion      | 4260739     | Gray               | 4/29/1999                      |
|               |             | Quicksil Command   | Blue Command                   |
| Strait Silver |             | Bueno Chex Bonita  | Quicksilver Lady<br>Bueno Chex |
|               |             |                    | Flying Dell                    |
|               |             | Moon Rocket Obrien | Musty Chubb                    |
| Zanty Yello   |             | Zanty Bar Miss     | Candy Magnolia<br>Scoots Bar   |
|               |             |                    | Zantys Miss                    |

# Markings/Comments:

Sire of Lots #4, 38, 39, 75. Sire bloodline has proven performance within multiple equine competitions within the USA. Sire no longer standing for the  $_{O}$ TDCI.

Eddie Eighty Tootie Toot 71 Hesa Eddie Hancock Two Rocks Lad Shesa Lady Rose Shesa Eddie Rose Jet Smooth Smooth AT Heart Ole Hearts Gal Blue Topaz Smooth Blue Gold Ima Blue Topaz Eddies Maid