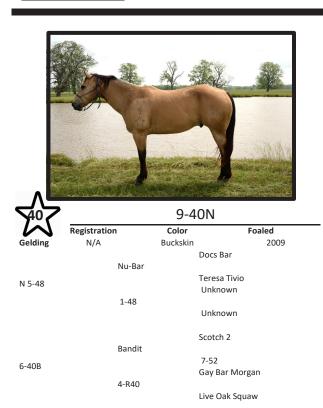

# Markings/Comments:

Sire of Lot #3, 11, 17, 21,30, 36. Sire is owned by Texas A&M.

|          |              | N 5·     | -48          |
|----------|--------------|----------|--------------|
| $\sim$   | Registration | Color    | Foaled       |
| Stallion | Grade        | Buckskin | 4/1/1995     |
|          | Doc Ba       | ar       | Lighting Bar |
| Nu-Bar   |              |          | Dandy Doll   |
| Nu-Bar   | Teresa       | Tivio    | Poco Tivio   |
|          | Terese       |          | Saylor       |
|          |              |          |              |

# Markings/Comments:

Sire of Lots #40, 69. Sire no longer standing for the TDCJ.

|                     | Gi           | nnin Buck Pl     | ayboy 9-R941       |
|---------------------|--------------|------------------|--------------------|
| $\sim$              | Registration | Color            | Foaled             |
| Stallion            | 5189941      | Buckskin         | 4/18/2009          |
| Playboys Buck Fever |              | Freckles Playboy | Jewels Leo Bar     |
|                     |              | ſsarina Chexanic | Gay Jay<br>Reminic |
|                     |              |                  | Beuno Chex Kaweah  |
| Hanna Six           |              | Fanguery Gin     | Doc Olena          |
|                     |              |                  | Gin Echols         |
|                     |              | Badger Hanna     | Tenino Badger      |
|                     |              | 0                | Hold On Hanna      |