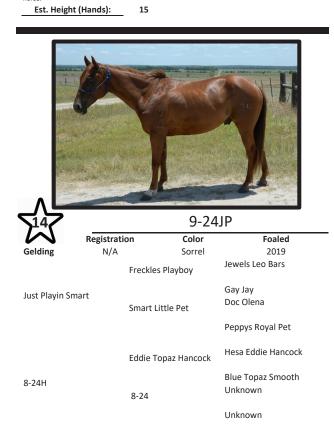

# Markings/Comments:

Sire of Lots #1, 16, 29, 57, 74. This sire is owned by Texas A&M.

|                  |              | Just Playin      | Smart        |
|------------------|--------------|------------------|--------------|
| $\sim$           | Registration | Color            | Foaled       |
| Stallion         | 3915430      | Sorrel           | 2000         |
|                  |              | Jewels Leo Bar   | Sugar Bars   |
| Freckles Playb   |              |                  | Leo Pan      |
| Treckies Tayl    | JOY          | Gay Jay          | Rey Jay      |
|                  |              |                  | Georiga Cody |
|                  |              | Doc Olena        | Doc Bar      |
| Smart Little P   | ot           |                  | Poco Lena    |
| Smart Little Fet |              | Peppys Royal Pet | Peppy San    |
|                  |              |                  | Royal Smart  |

# Markings/Comments:

Sire of Lots #14, 32, 42, 53, 71. This sire is owned by Texas A&M.