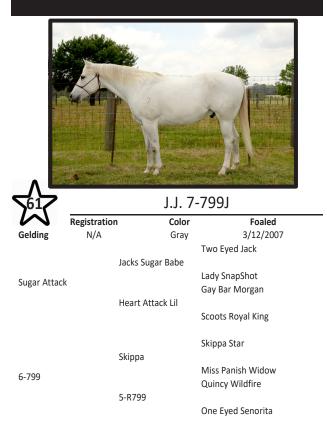

| 202          | 0-781J       |                      |                     |  |  |
|--------------|--------------|----------------------|---------------------|--|--|
| $\sim$       | Registration | Color                | Foaled              |  |  |
| Gelding      | N/A          | Gray                 | 3/28/2010           |  |  |
|              |              |                      | Two Eyed Jack       |  |  |
|              | J            | Jacks Sugar Babe     |                     |  |  |
| Sugar Attack |              |                      | Lady Snapshot       |  |  |
| Jugai Attack |              |                      | Gay Bar Morgan      |  |  |
|              | I            | Heart Attack Lil     |                     |  |  |
|              |              |                      | Scoots Royal King   |  |  |
|              |              |                      |                     |  |  |
|              |              | Notional Enternation | Surprise Enterprise |  |  |
|              | I            | Natural Enterprise   | Matural             |  |  |
| 8-781        |              |                      | Natural             |  |  |
|              |              | 2 704                | Ace                 |  |  |
|              |              | 3-781                | 4 70                |  |  |
|              |              |                      | 1-78                |  |  |

# Markings/Comments:

This gelding is big, gentle and will go wherever you point him. He has been used early on in the cattle operations and then moved to field operations. In the field he was used in gardens around inmates planting and harvesting crops. This gelding has had a lot of different riders and would be nice for your average weekend trail ride .