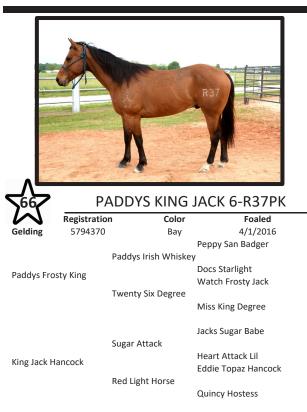

# Paddys Frosty King 1-R267

| $\sim$               | Registratio | n Color           | Foaled                          |
|----------------------|-------------|-------------------|---------------------------------|
| Stallion             | 5433267     | Вау               | 4/6/2011                        |
| Paddys Irish Whiskey |             | Peppy San Badger  | Mr San Peppy                    |
|                      |             | Docs Starlight    | Sugar Badger<br>Doc Bar         |
|                      |             | -                 | Tasa Tivio                      |
|                      |             | Watch Frosty Jack | Watch Don Juan                  |
| Twenty Six           | Degree      | Miss King Degree  | Showsum Frost<br>Poco King Tuck |
|                      |             | 0 0               | Miss Handy Degree               |

# Markings/Comments:

Sire of Lot #47, 58, 65, 66. Sire will sale as Lot #60 in the sale.

| $\overline{\varsigma}$ |              | Silver           | Dual                |
|------------------------|--------------|------------------|---------------------|
| $\sim$                 | Registration | Color            | Foaled              |
| Stallion               | 5186825      | Bay Roan         | 2/8/2009            |
|                        | D            | Dual Pep         | Peppy San Badger    |
| Duals Blue B           | loon         |                  | Miss Dual Doc       |
|                        |              | Royal Blue Boon  | Boon Bar            |
|                        |              |                  | Royal Tincie        |
| Gypsy Indian           |              | ndian Shorty     | Shorty Lena         |
|                        |              |                  | Cutters Indian Rose |
|                        |              | Gayla Cal O Lena | Cal O Lena          |
|                        |              | ,                | Chipper Two Bars    |