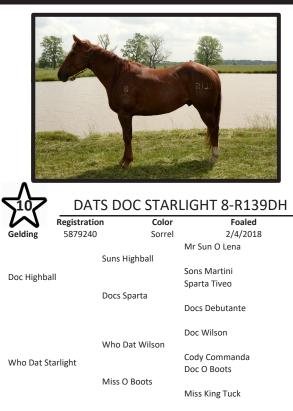

Est. Height (Hands): 15.1

|                     | S GUNNA BE    | A STAR 9-R139DH |
|---------------------|---------------|-----------------|
| Registratio         | on Color      | Foaled          |
| Gelding 6142024     | Sorrel        | 1/30/2019       |
|                     | Suns Highball | Mr Sun O Lena   |
|                     | Suns nighban  | Sons Martini    |
| Doc Highball        |               | Sparta Tiveo    |
|                     | Docs Sparta   |                 |
|                     |               | Docs Debutante  |
|                     |               | Doc Wilson      |
|                     | Whodat Wilson | DOC WIISOIT     |
| W/hee Det Sterlight |               | Cody Commanda   |
| Whos Dat Starlight  |               | Doc O Boots     |
|                     | Miss O Boots  | Mine King Turk  |
|                     |               | Miss King Tuck  |
| Markings/Comments:  |               |                 |

Nice gelding out of our Doc Highball stud and a Waggoner mare. He has a good 120 days on him and a great start. We have moved heifers around with him, as well as moved mares and foals.

Est. Height (Hands): 15 3-48J Registration Color Foaled N/A 2/22/2013 Sorrel Two Eyed Jack Jacks Sugar Babe Lady Snapshot Sugar Attack Gay Bar Morgan Heart Attack Lil Scoots Royal King Unknown Ernie Unknown 5-48 Unknown