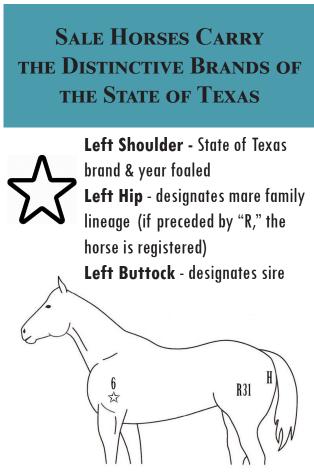

MINAL JUSTICE** 

# MANUFACTURING, AGRIBUSINESS AND LOGISTICS



# HORSE SALE

SELLING 75 HEAD Registered & Grade Horses

**PREVIEW** Friday, September 2, 5-7:00 pm Live/On-Line *LiveAuctions.TV* 

SALE SATURDAY, SEPT. 3, 10:00 AM LIVE OR BID ONLINE

AT LIVEAUCTIONS.TV OR FOR PHONE BIDDING CALL SUPERIOR LIVESTOCK 800-422-2117



Brazos County Expo Complex 5827 Leonard Rd. Bryan, Texas 77807 (West Pavillion)

# **TDCJ's** horses can DO IT! Ranch work, pleasure riding, playdays, or trail rides. **YOU DECIDE!**



These horses have been utilized on TDCJ Units across the state. Stallion breeding includes 6666 Ranch, MA Quarter Horses, Frank and Don Perkins Ranch, The Wagon Wheel Ranch, Waggoner Ranch, R.A. Brown Ranch, John Morgan O'Brien Ranch, and King Ranch.

# No Dogs Allowed on Premises





Dear Guests and Potential Buyers,

We would like to extend a cordial welcome to the Texas Department of Criminal Justice (TDCJ) Manufacturing, Agribusiness and Logistics Division's 2022 Horse Sale. We are pleased to once again offer some of the agency's finest bred horses. This year we will proudly offer 75 horses that have been utilized in our Beef Cattle and Security Operations from various regions of the state.

We pride ourselves in our livestock programs and are known for consistently producing some of the highest quality animals in the industry. This comes from many years of commitment, dedication, and hard work by many TDCJ employees and inmates throughout the state that have invested many hours into the care and development of the agency's livestock. We would like to express a