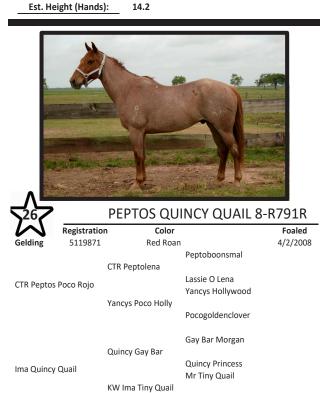

# CTR Peptos Poco Rojo 4-R35

| $\sim$        | Registration | Color                                | Foaled                            |
|---------------|--------------|--------------------------------------|-----------------------------------|
| Stallion      | 4630435      | Red Roan                             | 4/1/2004                          |
| CTR Peptolena |              | Peptoboonsmal                        | Peppy San Badger                  |
|               |              | Lassie O Lena                        | Royal Blue Boon<br>Doc Olena      |
|               |              |                                      | Three Graces                      |
|               |              | Yancys Hollywood                     | Hollywood Return                  |
| Yancys Pocc   | Holly        | , ,                                  | Lady Dianas Dream<br>Rojo Pequeno |
|               |              | 5                                    | Miss Kelly Poco                   |
| Yancys Pocc   | Holly        | Yancys Hollywood<br>Pocogoldenclover | Lady Dianas Dream<br>Rojo Pequeno |

# Markings/Comments:

Sire to Lots # 9, 13, 15, 24, 26, 43. Left hind sock. Right hand half pastern with partial white. Sire bloodline has proven performance within multiple equine competitions within the USA. Sire no longer standing for the TDCJ.