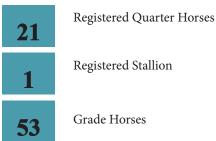

# HORSE SALE

SELLING 75 HEAD Registered & Grade Horses

**PREVIEW** Friday, September 2, 5-7:00 pm Live/On-Line *LiveAuctions.TV* 

SALE SATURDAY, SEPT. 3, 10:00 AM LIVE OR BID ONLINE

AT LIVEAUCTIONS.TV OR FOR PHONE BIDDING CALL SUPERIOR LIVESTOCK 800-422-2117