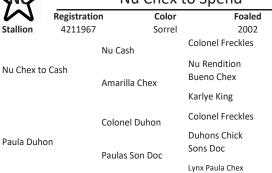

# Nu Chex to Spend

# Markings/Comments:

Sire of Lot #3, 11, 17, 21,30, 36. Sire is owned by Texas A&M.

|          |              | N 5·     | -48          |
|----------|--------------|----------|--------------|
| $\sim$   | Registration | Color    | Foaled       |
| Stallion | Grade        | Buckskin | 4/1/1995     |
|          | Doc Ba       | ar       | Lighting Bar |
| Nu-Bar   |              |          | Dandy Doll   |
| Nu-Bar   | Teresa       | Tivio    | Poco Tivio   |
|          | Terese       |          | Saylor       |
|          |              |          |              |