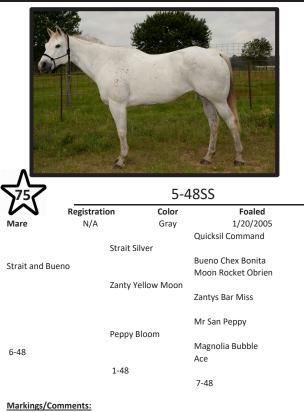

# Strait and Bueno 9-R84

|               | Registratio | n Color            | Foaled                         |
|---------------|-------------|--------------------|--------------------------------|
| Stallion      | 4260739     | Gray               | 4/29/1999                      |
|               |             | Quicksil Command   | Blue Command                   |
| Strait Silver |             | Bueno Chex Bonita  | Quicksilver Lady<br>Bueno Chex |
|               |             |                    | Flying Dell                    |
|               |             | Moon Rocket Obrien | Musty Chubb                    |
| Zanty Yello   |             | Zanty Bar Miss     | Candy Magnolia<br>Scoots Bar   |
|               |             |                    | Zantys Miss                    |

# Markings/Comments:

Sire of Lots #4, 38, 39, 75. Sire bloodline has proven performance within multiple equine competitions within the USA. Sire no longer standing for the  $_{O}$ TDCI.

Eddie Eighty Tootie Toot 71 Hesa Eddie Hancock Two Rocks Lad Shesa Lady Rose Shesa Eddie Rose Jet Smooth Smooth AT Heart Ole Hearts Gal Blue Topaz Smooth Blue Gold Ima Blue Topaz Eddies Maid