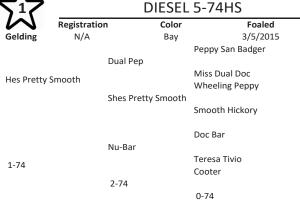

# Hes Pretty Smooth

| F(            |              |                  |                                   |  |  |
|---------------|--------------|------------------|-----------------------------------|--|--|
| $\sim$        | Registration | Color            | Foaled                            |  |  |
| Stallion      | 3971670      | Sorrel           | 2000                              |  |  |
|               |              | Peppy San Badger | Mr San Peppy                      |  |  |
| Dual Pep      |              | Miss Dual Doc    | Sugar Badger<br>Docs Remedy       |  |  |
|               |              |                  | Miss Brooks Bar                   |  |  |
|               |              | Wheeling Peppy   | Peppy San Badger                  |  |  |
| Shes Pretty S | mooth        | Smooth Hickory   | Wheeling Princess<br>Docs Hickory |  |  |
|               |              |                  | Smooth Rosita                     |  |  |

# Markings/Comments:

Sire of Lots #1, 16, 29, 57, 74. This sire is owned by Texas A&M.

|                  |              | Just Playin      | Smart        |
|------------------|--------------|------------------|--------------|
| $\sim$           | Registration | Color            | Foaled       |
| Stallion         | 3915430      | Sorrel           | 2000         |
|                  |              | Jewels Leo Bar   | Sugar Bars   |
| Freckles Playb   |              |                  | Leo Pan      |
| Treckies Tayl    | JOY          | Gay Jay          | Rey Jay      |
|                  |              |                  | Georiga Cody |
|                  |              | Doc Olena        | Doc Bar      |
| Smart Little P   | ot           |                  | Poco Lena    |
| Smart Little Fet |              | Peppys Royal Pet | Peppy San    |
|                  |              |                  | Royal Smart  |

## Markings/Comments:

Diesel is a big stout brown gelding at our heifer development program. He has a good handle, is a super mover, and has seen thousands of cattle. If you want a super nice head horse prospect, here he is. If you need to catch anything on the ranch, he is the horse. He is out of a half-brother to "Smooth as a Cat" and his mother is from a versatile stout mare family.