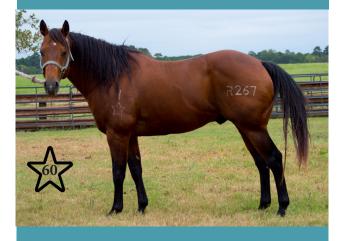

# Paddys Frosty King 1-R267

| $\sim$               | Registratio | n Color           | Foaled                          |
|----------------------|-------------|-------------------|---------------------------------|
| Stallion             | 5433267     | Вау               | 4/6/2011                        |
| Paddys Irish Whiskey |             | Peppy San Badger  | Mr San Peppy                    |
|                      |             | Docs Starlight    | Sugar Badger<br>Doc Bar         |
|                      |             | -                 | Tasa Tivio                      |
|                      |             | Watch Frosty Jack | Watch Don Juan                  |
| Twenty Six           | Degree      | Miss King Degree  | Showsum Frost<br>Poco King Tuck |
|                      |             | 0 0               | Miss Handy Degree               |

# Markings/Comments:

Sire of Lot #47, 58, 65, 66. Sire will sale as Lot #60 in the sale.

| $\overline{\varsigma}$ |              | Silver           | Dual                |
|------------------------|--------------|------------------|---------------------|
| $\sim$                 | Registration | Color            | Foaled              |
| Stallion               | 5186825      | Bay Roan         | 2/8/2009            |
|                        | D            | Dual Pep         | Peppy San Badger    |
| Duals Blue B           | loon         |                  | Miss Dual Doc       |
|                        |              | Royal Blue Boon  | Boon Bar            |
|                        |              |                  | Royal Tincie        |
| Gypsy Indian           |              | ndian Shorty     | Shorty Lena         |
|                        |              |                  | Cutters Indian Rose |
|                        |              | Gayla Cal O Lena | Cal O Lena          |
|                        |              | ,                | Chipper Two Bars    |