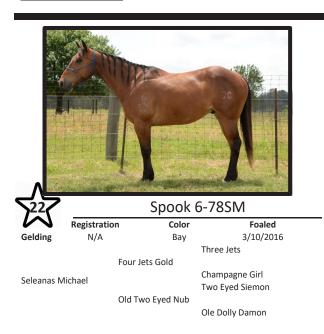

# Seleanas Michael 7-R194

| $\sim$           | Registration | Color           | Foaled                        |
|------------------|--------------|-----------------|-------------------------------|
| Stallion         | 3588194      | Sorrel          | 4/28/1997                     |
| Four Jets Gold   |              | Three Jets      | Rocket Bar                    |
|                  |              | Champagne Girl  | Miss Night Bar<br>Mr 89er     |
|                  |              | 1.0             | Question May                  |
| Ole Two Eyed Nub |              | Two Eyed Siemon | Two Eyed Jack                 |
|                  |              | Ole Dolly Damon | Nancy Pat Star<br>The Ole Man |
|                  |              |                 | Bonnie Damon                  |

# Markings/Comments:

Sire of Lot #22, 44. Sire no longer standing for TDCJ.

|                | Colonels Big Sun 3-R198 |                  |                               |  |  |
|----------------|-------------------------|------------------|-------------------------------|--|--|
| $\sim$         | Registratio             | n Color          | Foaled                        |  |  |
| Stallion       | 3418198                 | Chestnut         | 4/23/1993                     |  |  |
|                |                         | Colonel Freckles | Jewels Leo Bars               |  |  |
| Queens Colonel |                         | Queen Of Bowie   | Christy Jay<br>Leo Dun Siemon |  |  |
|                |                         |                  | Sandy Golddog                 |  |  |
|                |                         | Big Sun          | Eternal Sun                   |  |  |
|                |                         | 0                | Brians Lass                   |  |  |
| Bee A Big Su   | in                      | Prices Kitty Bee | Bee Line 2                    |  |  |
|                |                         |                  | Leos Nancy                    |  |  |