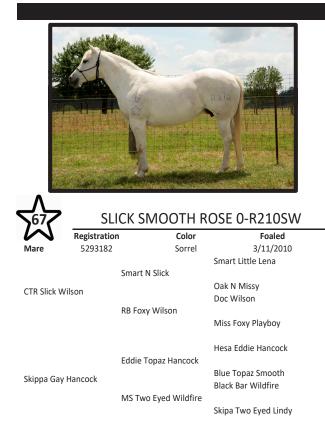

| SWY            | CTR Slick Wilson 4-R94 |                   |                  |  |  |
|----------------|------------------------|-------------------|------------------|--|--|
| $\sim$         | Registration           | Color             | Foaled           |  |  |
| Stallion       | 4702694                | Sorrel            | 2/28/2004        |  |  |
|                | S                      | Smart Little Lena | Doc Olena        |  |  |
| Smart N Slick  |                        |                   | Smart Peppy      |  |  |
|                |                        | Dak N Missy       | Docs Oak         |  |  |
|                |                        | -                 | Melissa Parker   |  |  |
| RB Foxy Wilson |                        | Doc Wilson        | Doc Bar          |  |  |
|                |                        |                   | Jazzy Socks      |  |  |
|                |                        | Viss Foxy Playboy | Freckles Playboy |  |  |
|                |                        |                   | Foxy Senoreta    |  |  |

# Markings/Comments:

Sire of Lots # 67 and #72. Star, stripe, and snip. Left hind sock. Sire bloodline has proven performance within multiple equine competitions within the USA. Sire no longer standing for the TDCJ.