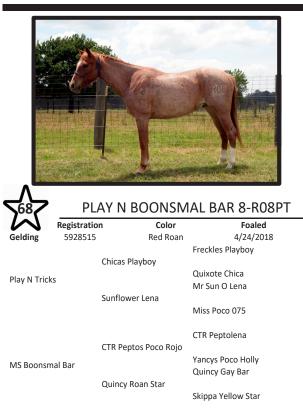

# Markings/Comments:

.

Sire of Lot #23. This sire was gelded in 2013 and is currently being used in our cattle operations at the Coffield Unit in Tennessee Colony.

|               | •           | Play N Tri       | cks 5-R132       |
|---------------|-------------|------------------|------------------|
|               | Registratio | n Color          | Foaled           |
| Stallion      | 4687132     | Sorrel           | 5/11/2005        |
|               |             | Freckles Playboy | Jewels Leo Bar   |
| Chicas Playb  |             |                  | Gay Jay          |
| CHICAS Plays  | JUY         | Quixote Chica    | Peppy San Badger |
|               |             |                  | Fancee Quixote   |
|               |             | Mr Sun O Lena    | Doc O Lena       |
| <b>C</b> (1 ) |             |                  | Sunflower Sana   |
| Sunflower L   | ena         | Miss Poco 075    | Poco Bueno Tom   |
|               |             | 101331 000 07 5  | Sons Gal         |

Markings/Comments: Sire of Lots #20, 35, 45, 46, 48, 51, 56, 68. Sire no longer standing for the

TDCJ.

| SCK Z           | WWR MI       | r Count   | ry King 2-R391 CK |
|-----------------|--------------|-----------|-------------------|
| $\sim$          | Registration | Color     | Foaled            |
| Stallion        | 5472391      | Sorrel    | 4/24/2012         |
|                 |              |           | Wild Horse Breezy |
|                 | Pig Cre      | ek Roan   |                   |
| Buck Hancock K  | ing          |           | Fridays Angel     |
| BUCK HAIICOCK N | ing          |           | Easter Gentleman  |
|                 | Easters      | Margarita |                   |
|                 |              |           | Brenda Bonnie 14  |
|                 |              |           | Country Royal     |
|                 | Cow Bo       | Country   |                   |
|                 |              |           | Miss Cow King     |
| Miss Fifty King |              |           | Tidy King         |
|                 | Tiddys       | Тоу       |                   |
|                 | ,            |           | Zans Maid         |