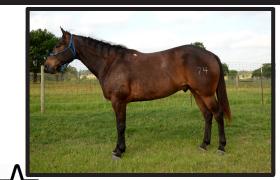

Est. Height (Hands): 15

|                       |              |                                | 99                                                     |
|-----------------------|--------------|--------------------------------|--------------------------------------------------------|
| 537                   |              |                                | / 4-799NC                                              |
|                       | Registration |                                | Foaled                                                 |
| Mare                  | N/A          | Brown                          | 4/18/2014<br>Nu Cash                                   |
|                       |              |                                | itu cush                                               |
|                       |              | Nu Chex To Cash                |                                                        |
| Nu Chex To S          | Spend        | Nu Chex To Cash                | Amarilla Chex                                          |
| Nu Chex To S          | Spend        |                                | Amarilla Chex<br>Colonel Duhon                         |
| Nu Chex To S          | Spend        | Nu Chex To Cash<br>Paula Duhon |                                                        |
| Nu Chex To S          | Spend        |                                | Colonel Duhon                                          |
| Nu Chex To S          | Spend        |                                | Colonel Duhon<br>Paulas Sons Doc<br>Unknown            |
| Nu Chex To 5<br>9-799 | Spend        | Paula Duhon                    | Colonel Duhon<br>Paulas Sons Doc<br>Unknown<br>Unknown |
|                       | Spend        | Paula Duhon                    | Colonel Duhon<br>Paulas Sons Doc<br>Unknown            |

Willow is a nice mare that is extremely easy on the eyes. She is athletic and moves easy. She is very focused and all business minded.

Est. Height (Hands): 14.2