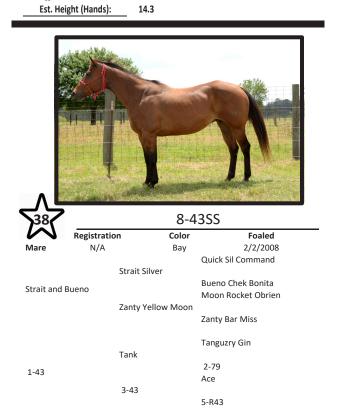

# Strait and Bueno 9-R84

|               | Registratio | n Color            | Foaled                         |
|---------------|-------------|--------------------|--------------------------------|
| Stallion      | 4260739     | Gray               | 4/29/1999                      |
|               |             | Quicksil Command   | Blue Command                   |
| Strait Silver |             | Bueno Chex Bonita  | Quicksilver Lady<br>Bueno Chex |
|               |             |                    | Flying Dell                    |
|               |             | Moon Rocket Obrien | Musty Chubb                    |
| Zanty Yello   |             | Zanty Bar Miss     | Candy Magnolia<br>Scoots Bar   |
|               |             |                    | Zantys Miss                    |

# Markings/Comments:

Sire of Lots #4, 38, 39, 75. Sire bloodline has proven performance within multiple equine competitions within the USA. Sire no longer standing for the  $_{O}$ TDCI.

Eddie Eighty Tootie Toot 71 Hesa Eddie Hancock Two Rocks Lad Shesa Lady Rose Shesa Eddie Rose Jet Smooth Smooth AT Heart Ole Hearts Gal Blue Topaz Smooth Blue Gold Ima Blue Topaz Eddies Maid