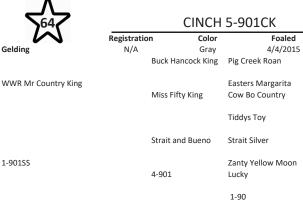

Markings/Comments: Sire of Lots #20, 35, 45, 46, 48, 51, 56, 68. Sire no longer standing for the

TDCJ.

| SCK Z           | WWR MI       | r Count   | ry King 2-R391 CK |
|-----------------|--------------|-----------|-------------------|
| $\sim$          | Registration | Color     | Foaled            |
| Stallion        | 5472391      | Sorrel    | 4/24/2012         |
|                 |              |           | Wild Horse Breezy |
|                 | Pig Cre      | ek Roan   |                   |
| Buck Hancock K  | ing          |           | Fridays Angel     |
| BUCK HAIICOCK N | ing          |           | Easter Gentleman  |
|                 | Easters      | Margarita |                   |
|                 |              |           | Brenda Bonnie 14  |
|                 |              |           | Country Royal     |
|                 | Cow Bo       | Country   |                   |
|                 |              |           | Miss Cow King     |
| Miss Fifty King |              |           | Tidy King         |
|                 | Tiddys       | Тоу       |                   |
|                 | ,            |           | Zans Maid         |

## Markings/Comments:

Sire of Lot # 64. Sire is currently standing for the TDCJ.