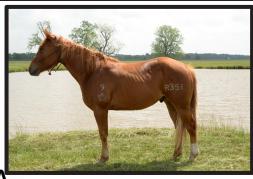

#### DATS DOCS STARLIGHT 9-R351DH

Registration Color Foaled 6142021 Sorrel 2/7/2019 Mr Sun O Lena

Suns Highball

Sons Martini Doc Highball Sparta Tiveo

**Docs Sparta** 

**Docs Debutante** 

Doc Wilson Who Dat Wilson

Cody Commanda Dat Pretty Starlight Doc O Boots

Pretty Lil Boots

**Double Peppy Steel** 

#### Markings/Comments:

Nice sorrel gelding that has 120 rides on him. He has a good foundation. He is out of our grandson of Mr Sun O Lena and a Waggoner mare. We have ridden him in the pen. Come take a look, he has a lot of potential.

Est. Height (Hands): 14.2