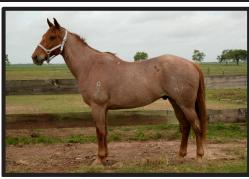

#### BIG RED 8-37J

|              | Registration | Color          | Foaled         |
|--------------|--------------|----------------|----------------|
| Gelding      | N/A          | Sorrel         | 2/16/2008      |
|              |              |                | Two Eyed Jack  |
|              | Jac          | cks Sugar Babe |                |
| Sugar Attack |              |                | Lady Snapshot  |
| Jugai Atta   | CK           |                | Gay Bar Morgan |

Heart Attack Lil Scoots Royal King

Scoots Royal Kills

Unknown

Unknown Ernie

Quincy Wildfire 4-R37

Skipo Hostess

#### Markings/Comments:

Big Red is 14 years old, very quiet, and gentle. We used this gelding in the broodmare facility for years. He has been on our cow, calf, and bull outfits. He is very easy to get along with. He is very broke and safe. If you need a ranch horse or a trail riding horse here he is.

Est. Height (Hands): 15.3