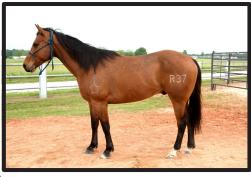

#### BIG RED 8-37J

|              | Registration | Color          | Foaled         |
|--------------|--------------|----------------|----------------|
| Gelding      | N/A          | Sorrel         | 2/16/2008      |
|              |              |                | Two Eyed Jack  |
|              | Jac          | cks Sugar Babe |                |
| Sugar Attack |              |                | Lady Snapshot  |
| Jugai Atta   | CK           |                | Gay Bar Morgan |

Heart Attack Lil Scoots Royal King

Scoots Royal Kills

Unknown

Unknown Ernie

Quincy Wildfire 4-R37

Skipo Hostess

#### Markings/Comments:

Big Red is 14 years old, very quiet, and gentle. We used this gelding in the broodmare facility for years. He has been on our cow, calf, and bull outfits. He is very easy to get along with. He is very broke and safe. If you need a ranch horse or a trail riding horse here he is.

Est. Height (Hands): 15.3