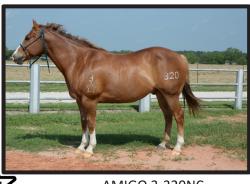

#### AMIGO 3-320NC

4-32

|            | Registration | Color           | Foaled         |
|------------|--------------|-----------------|----------------|
| Gelding    | N/A          | Sorrel          | 1/24/2013      |
| _          |              |                 | Nu Cash        |
|            |              | Nu Chex To Cash |                |
| Nu Chay Ta | Coord        |                 | Amarilla Chex  |
| Nu Chex To | spenu        |                 | Colonel Duhon  |
|            |              | Paula Duhon     |                |
|            |              |                 | Paulas Son Doc |
|            |              |                 |                |
|            |              |                 | Tanguery Gin   |
|            |              | Tank            |                |
| 6-320T     |              |                 | 2-79           |
|            |              |                 | Twenty         |
|            |              | 7-320           |                |

#### Markings/Comments:

Amigo is a thick made gelding with good bone and a lot of chrome. This gelding has been used in our horsemanship clinic. He is: gentle, athletic, rides low headed, and has a pretty big hip on him. We have used him in the broodmare program, penning and moving mares as well as colts.

Est. Height (Hands): 15