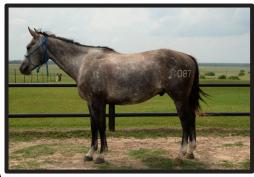

# SALE HORSES CARRY THE DISTINCTIVE BRANDS OF THE STATE OF TEXAS

Left Shoulder - State of Texas brand & year foaled Left Hip - designates mare family lineage (if preceded by "R," the horse is registered)

Left Buttock - designates sire