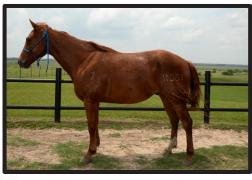

# SALE HORSES CARRY THE DISTINCTIVE BRANDS OF THE STATE OF TEXAS

Left Shoulder - State of Texas brand & year foaled Left Hip - designates mare family lineage (if preceded by "R," the horse is registered)

Left Buttock - designates sire