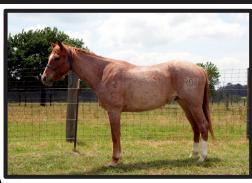

thletic and moves very catty. He is quick footed and would be better suited for a more experienced rider





### SLICK SMOOTH ROSE 0-R210SW

 Registration
 Color
 Foaled

 5293182
 Sorrel
 3/11/2010

 Smart Little Lena

Smart N Slick

CTR Slick Wilson Oak N Missy Doc Wilson

RB Foxy Wilson

Miss Foxy Playboy
Hesa Eddie Hancock

Skipa Two Eyed Lindy

Eddie Topaz Hancock

Skippa Gay Hancock

Blue Topaz Smooth
Black Bar Wildfire

MS Two Eyed Wildfire

### Markings/Comments:

Pretty mare that raised colts in the broodmare and and has several offspring in the sale. She is gentle and we have been riding her for 60 days. She is gentle and has a good disposition, you can breed her or go on riding her, any direction. She has produced some nice colts for us.

Est. Height (Hands): 15

Registration





### PLAY N BOONSMAL BAR 8-R08PT

Foaled

Gelding 5928515 Red Roan 4/24/2018
Freckles Playboy
Chicas Playboy

Play N Tricks
Quixote Chica

Color

Mr Sun O Lena Sunflower Lena

Miss Poco 075

CTR Peptolena
CTR Peptos Poco Rojo

Yancys Poco Holly

Quincy Gay Bar Quincy Roan Star

Skippa Yellow Star

### Markings/Comments:

MS Boonsmal Bar

This 5 year old gelding has a really good start. We have roped the sled dummy and started him tracking slow cattle in the pen. He is really nice and knows how to move.



| Λ—          |
|-------------|
| <b>5697</b> |
|             |
| Mare        |

### DALLAS O-OSN

| <b>\69</b> / | DALLAS U-USN |       |              |  |
|--------------|--------------|-------|--------------|--|
| M            | Registration | Color | Foaled       |  |
| Mare