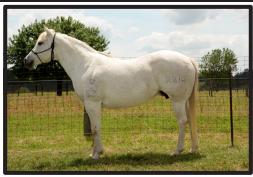

Markings/Comments:

6-223S

This bay gelding is a 5 year old and has been used in our kennel operation. He is big, stout and has seen a lot for his age. He will pack you where you point him. Don't overlook this gelding, he is nice one.

Est. Height (Hands):

15





### PADDYS KING JACK 6-R37PK

Registration 5794370 Color Bay

Foaled 4/1/2016

Peppy San Badger

Paddys Irish Whiskey

Paddys Frosty King Docs Starlight

Watch Frosty Jack

Twenty Six Degree

Miss King Degree

Jacks Sugar Babe

Sugar Attack

Heart Attack Lil

King Jack Hancock

Eddie Topaz Hancock

Red Light Horse

Quincy Hostess

### Markings/Comments:

This Bay gelding was ridden by one of field Lieutenants. He is very athletic and moves very catty. He is quick footed and would be better suited for a more experienced rider





### SLICK SMOOTH ROSE 0-R210SW

 Registration
 Color
 Foaled

 5293182
 Sorrel
 3/11/2010

 Smart Little Lena

Smart N Slick

CTR Slick Wilson Oak N Missy Doc Wilson

RB Foxy Wilson

Miss Foxy Playboy
Hesa Eddie Hancock

Skipa Two Eyed Lindy

Eddie Topaz Hancock

Skippa Gay Hancock

Blue Topaz Smooth
Black Bar Wildfire

MS Two Eyed Wildfire

### Markings/Comments:

Pretty mare that raised colts in the broodmare and and has several offspring in the sale. She is gentle and we have been riding her for 60 days. She is gentle and has a good disposition, you can breed her or go on riding her, any direction. She has produced some nice colts for us.

Est. Height (Hands): 15

Registration





### PLAY N BOONSMAL BAR 8-R08PT

Foaled

Gelding 5928515 Red Roan 4/24/2018
Freckles Playboy
Chicas Pl