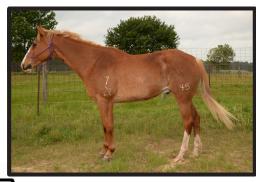

|              |              | Shes Pretty Smooth |                  |
|              |              |                    | Smooth Hickory   |
|              |              |                    |                  |
|              |              |                    | Smart N Slick    |
|              |              | Slick Wilson       |                  |
| 0-223SW      |              |                    | RB Foxy Wilson   |
| U-2233VV     |              |                    | C                |

Sport 6-223

2-223

#### Markings/Comments:

This gelding comes from our cow operation and has been used as a dog kennel horse. He has the capacity to stay with the dogs on a track situation. He has been used to tag calves and does a good job on the ranch end of his job.

Est. Height (Hands):



| /\ 🝱  |
|-------|
| マシ    |
| 737   |
|       |
| C-ldb |

#### 7-45H

Reds Chica

|               | Registration | Color        |                 | Foaled    |
|---------------|--------------|--------------|-----------------|-----------|
| Gelding       | N/A          | Sorrel       |                 | 3/15/2007 |
|               |              |              | Eddie Eighty    |           |
|               | Hesa E       | ddie Hancock |                 |           |
| Eddie Topaz I | Hancock      |              | Shesa Lady Rose |           |
| Ludie Topaz i | iditock      |              | Smooth AT Heart |           |
|               | Blue To      | paz Smooth   |                 |           |
|               |              |              | Ima Blue Topaz  |           |
|