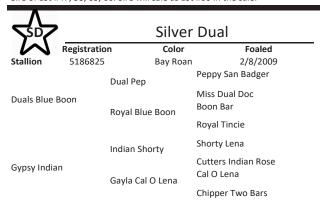

#### **BLUE 2-40SD**

Live Oak Squaw

| 7-7         | DLOL 2 100D  |                 |                                  |  |
|-------------|--------------|-----------------|----------------------------------|--|
| $\sim$      | Registration | Color           | Foaled                           |  |
| Mare        | N/A          | Blue Roan       | 4/8/2012                         |  |
|             |              |                 | Dual Pep                         |  |
|             |              | Duals Blue Roan |                                  |  |
| Silver Dual |              |                 | Royal Blue Moon<br>Indian Shorty |  |
|             |              | Gypsy Indian    | Gala Cal Olens                   |  |
|             |              | Bandit          | Scotch 2                         |  |
|             |              |                 | 7-52                             |  |
| 6-40        |              |                 | Gay Bar Morgan                   |  |
|             |              | 4-R40           |                                  |  |

#### Markings/Comments:

Blue was bred here for several years and have ridden her for 6 months. She is a pretty, blue roan. She is a pleasure or trail type mare that you can enjoy.

Est. Height (Hands): 14.3