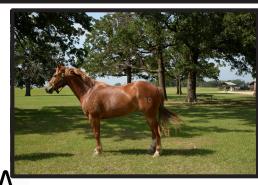

arkings/Comments:</u> Chromed up young gelding that has 120 days on him, out of "Just Playin Smart" from Texas A&M and our proven 210 mare family. This gelding is very nice and has a wonderful mind. He has been used to move and pen mares.

Est. Height (Hands): 14.3



少

#### 9-68R

Registration Color Foaled
N/A Blue Roan 1/30/2009
Peptoboonsmal

CTR Peptolena

CTR Peptos Poco Rojo

Lassie O Lena
Yancys Hollywood

Yancys Poco Holly

Pocogoldenclover

Scotch 2 7-52

Bandit

1-68 /-52 Unknown

3-68

Unknown

#### Markings/Comments:

This blue roan mare has been used in our field/garden operations. She is 13 years old. She is limited in her cattle experience. She rides quiet and nice. If you want a pretty blue roan mare to ride trails, here is a perfect candidate.

Est. Height (Hands): 15.1





0-90SW

#### 7-90SM

Registration Color Foaled
N/A Sorrel 3/8/2017
Three Jets

Four Jets Gold

Seleanas Michael Champagne Girl Two Eyed Siemon

Ole Two Eyed Nub
Ole Dolly Damon

0.c 20.., 2u..

Smart N Slick Slick Wilson

RB Foxy Wilson

Unknown 0-90BB

Unknown

#### Markings/Comments:

This nice sorrel mare is a 5 year old that comes from one of our cow/calf operations. She is thick made and stout. She rides nice and quiet. She can work in the pen to heel or breakaway. She could be a super nice trail horse.

Est. Height (Hands): 15





#### PLAYIN A LIL HANK 8-R087PT

 Registration
 Color
 Foaled

 5960035
 Sorrel
 2/22/2018

Freckles Playboy Chicas Playboy

Play N Tricks Quixote Chica Mr Sun O Lena

Sunflower Lena

Miss Poco 075

Doc Wilson

Who Dat Wilson

Who Dat Tejona Cody Comma