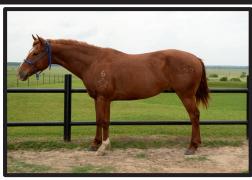

und cattle much. If your looking for a good trail horse that will not run out of energy, here it is.

Est. Height (Hands):

15





#### Buford 6-32HS

| Registration | Color  | Foaled           |
|--------------|--------|------------------|
| N/A          | Sorrel | 3/4/2016         |
|              | F      | Peppy San Badger |

**Dual Pep** 

Miss Dual Doc Hes Pretty Smooth Wheeling Peppy

Shes Pretty Smooth

Smooth Hickory

Doc O Boots

Dun In My Boots

Glimmer Stars Steel 0-32D

Jacks Sugar Attack

6-32J

6-32

Markings/Comments:
Buford comes from our cow/calf operations. He has been used for sorting, doctoring cows, and shipping steers. This gelding is really broke and has a good handle. He is athletic, pulls to the horn very strong, and rides super nice.

Est. Height (Hands): 14.2





#### 6-223HS

| <i>P</i> - \ |              | _                  |                  |
|--------------|--------------|--------------------|------------------|
| M            | Registration | n Color            | Foaled           |
| Gelding      | N/A          | Sorrel             | 2/15/2016        |
|              |              |                    | Peppy San Badger |
|              |              | Dual Pep           |                  |
| Hes Pretty   | Smooth       |                    | Miss Dual Doc    |
| nes Fletty   | 311100111    |                    | Wheeling Peppy   |
|              |              | Shes Pretty Smooth |                  |
|              |              |                    | Smooth Hickory   |
|              |              |                    |