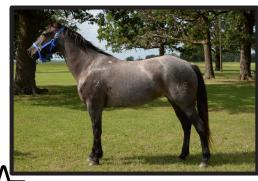

|                      |
|                   |              |                      | Hesa Eddie Hancock   |
|                   | Hancock      | Eddie Topaz Hancock  |                      |
| MS Smooth I       |              |                      | Blue Topaz Smooth    |
|                   |              |                      | Black Bar Wildfire   |
|                   |              | Ms Two Eyed Wildfire |                      |
|                   |              |                      | Skipa Two Eyed Lindy |

<u>Markings/Comments:</u> Chromed up young gelding that has 120 days on him, out of "Just Playin Smart" from Texas A&M and our proven 210 mare family. This gelding is very nice and has a wonderful mind. He has been used to move and pen mares.

Est. Height (Hands): 14.3



少

#### 9-68R

Registration Color Foaled
N/A Blue Roan 1/30/2009
Peptoboonsmal

CTR Peptolena

CTR Peptos Poco Rojo

Lassie O Lena
Yancys Hollywood

Yancys Poco Holly

Pocogoldenclover

Scotch 2 7-52

Bandit

1-68 /-52 Unknown

3-68

Unknown

#### Markings/Comments:

This blue roan mare has been used in our field/garden operations. She is 13 years old. She is limited in her cattle experience. She rides quiet and nice. If you want a pretty blue roan mare to ride trails, here is a perfect candidate.

Est. Height (Hands): 15.1





0-90SW

#### 7-90SM

Registration Color Foaled
N/A Sorrel 3/8/2017
Three Jets

Four Jets Gold

Seleanas Michael Champagne Girl Two Eyed Siemon

Ole Two Eyed Nub
Ole Dolly Damon

0.c 20.., 2u..

Smart N Slick Slick Wilson

RB Foxy Wilson

Unknown 0-90BB

Unknown