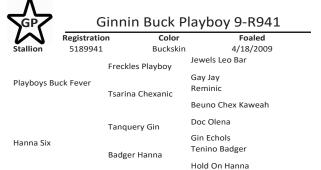

#### GINNIN TWENTY DEGREE 6-R654GP

Poco King Truck

Miss Handy Degree

Registration Color Foaled Gelding 5790638 Sorrel 4/10/2016 Freckles Playboy
Playboys Buck Fever Tsarina Chexanic Ginnin Buck Playboy (GP) Tanquery Gin Hanna Six Badger Hanna Watch Don Juan Watch Frosty Jack Showsum Frost Twenty Six Degree

Miss King Degree

#### Markings/Comments:

Woodchuck is a nice gelding that has been used on our heifer development program and cattle operations. This gelding has done it all, from sorting cattle, doctoring yearlings, to roping anything from him. He is athletic, quick footed, and has a good mind. If you need a nice gelding he is out of our son of "Playboys Buck Fever" and a super nice Waggoner Mare.