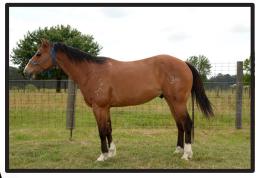

# SALE HORSES CARRY THE DISTINCTIVE BRANDS OF THE STATE OF TEXAS

Left Shoulder - State of Texas brand & year foaled Left Hip - designates mare family lineage (if preceded by "R," the horse is registered)

Left Buttock - designates sire