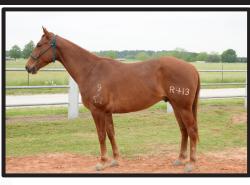

#### JUST A DIAMOND LU 9-R413JP

Gay Diamond Lu

| n Color             | Foaled                                                       |
|---------------------|--------------------------------------------------------------|
| Sorrel              | 2/6/2019                                                     |
|                     | Jewels Leo Bars                                              |
| Freckles Playboy    |                                                              |
|                     | Gay Jay                                                      |
|                     | Doc Olena                                                    |
| Smart Little Pet    |                                                              |
|                     | Peppys Royal Pet                                             |
|                     |                                                              |
|                     | Playboy Buck Fever                                           |
| Ginnin Buck Playboy |                                                              |
|                     | Hanna Six                                                    |
|                     | Blue Lasso                                                   |
| Diamond Blue Lu     |                                                              |
|                     | Sorrel Freckles Playboy Smart Little Pet Ginnin Buck Playboy |

#### Markings/Comments:

Nice moving young gelding that has 120 rides . He will be a stout and thick gelding when he fills out. He is riding well and should go in any direction.

Est. Height (Hands): 14.1