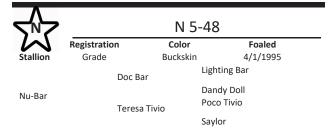

Est. Height (Hands): 14.3

| A10 C   | 9-40N        |          |              |        |  |
|---------|--------------|----------|--------------|--------|--|
| M       | Registration | Color    |              | Foaled |  |
| Gelding | N/A          | Buckskin |              | 2009   |  |
|         |              |          | Docs Bar     |        |  |
|         | Nu-Bar       |          |              |        |  |
| N 5-48  |              |          | Teresa Tivio |        |  |
| N 3-48  |              |          | Unknown      |        |  |
|         | 1-48         |          |              |        |  |
|         |              |          | Unknown      |        |  |
|         |              |          |              |        |  |
|         |              |          | Scotch 2     |        |  |
|         | Bandit       |          |              |        |  |
| 6-40B   |              |          | 7-52         |        |  |
| 0 700   |              |          |              |        |  |

#### Markings/Comments:

Buck is a solid ranch gelding, that has been used in our breeding facility for several years, and has also been used with our bull and yearling steer operations. This buckskin gelding pulls to the saddle horn strong and has proved himself to pen, move, sort, and doctor on.

4-R40

|              | TEX 9-239J       |                                                                                 |                                                                                                                                                         |  |
|--------------|------------------|---------------------------------------------------------------------------------|---------------------------------------------------------------------------------------------------------------------------------------------------------|--|
| Registration | n Color          |                                                                                 | Foaled                                                                                                                                                  |  |
| N/A          | Chestnut         |                                                                                 | 2009                                                                                                                                                    |  |
|              |                  | Two Eyed Jack                                                                   |                                                                                                                                                         |  |
|              | Jacks Sugar Babe |                                                                                 |                                                                                                                                                         |  |
| k            |                  | Lady Snapshot                                                                   |                                                                                                                                                         |  |
| .N           |                  | Gay Bar Morgan                                                                  |                                                                                                                                                         |  |
|              | Heart Attack Lil |                                                                                 |                                                                                                                                                         |  |
|              |                  | Scoots Royal King                                                               |                                                                                                                                                         |  |
|              |                  | Unknown                                                                         |                                                                                                                                                         |  |
|              | Ernie            |                                                                                 |                                                                                                                                                         |  |
|              |                  | Unknown                                                                         |                                                                                                                                                         |  |
|              |                  | Unknown                                                                         |                                                                                                                                                         |  |
|              | 7-R239           |                                                                                 |                                                                                                                                                         |  |
|              | N/A              | Registration Color<br>N/A Chestnut<br>Jacks Sugar Babe<br>k<br>Heart Attack Lil | Registration Color N/A Chestnut Two Eyed Jack Jacks Sugar Babe k Heart Attack Lil Ernie Unknown Unknown Unknown  Close  Unknown Unknown Unknown Unknown |  |