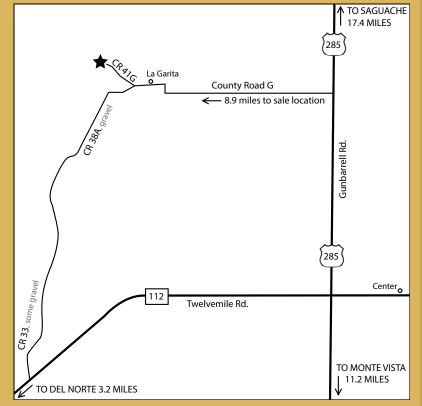

#### From Monte Vista, CO:

Start out going North on Highway 285 for 17.2 miles, turn left on County Road G, continue 6.1 miles through town of LaGarita and veer right at County Road 41G (stay on pavement) continue 2.8 miles to sale location.

#### From Saguache, CO:

Start out going South on Highway 285 for 17.4 miles, turn right on County Road G, continue 6.1 miles through town of LaGarita and veer right at County Road 41G (stay on pavement) continue 2.8 miles to sale location.

From Del Norte, CO: (some gravel road) Start out going North on Highway 112 for 3.2 miles, turn left on County Road 33 (sign says "La Garita") after 2.7 miles County Road 33 turns into County Road 38A, continue for 3.1 miles, then take a sharp left onto County Road 41G (now on pavement) continue 2.8 miles to sale location