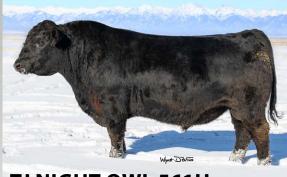

#### **TJ NIGHT OWL 561H**

|   | API   | TI          | CE   | BW   | WW    | YW    | MCE    | MILK |
|---|-------|-------------|------|------|-------|-------|--------|------|
|   | 171.3 | 98.6        | 17.3 | -4.5 | 93.4  | 143.5 | 9.3    | 25.6 |
|   | 4%    | 2%          | 10%  | 3%   | 5%    | 10%   | 15%    | 30%  |
|   | MWW   | STAY        | DOC  | CW   | YG    | MARB  | BF     | REA  |
|   | 72.3  | 20.7        | 19.8 | 41.4 | -0.19 | 0.46  | -0.027 | 0.81 |
|   | 10%   | 5%          | 1%   | 20%  | 65%   | 25%   | 75%    | 25%  |
| L | 1070  | <b>J</b> /0 | 170  | 2070 | 0070  | 2070  | 1070   | 2070 |